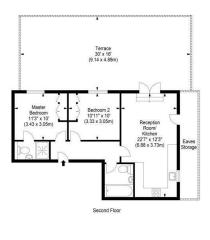

23 / 23

Freeland Road, Ealing, W5 3HR Approx. Gross Internal Area 620 sq ft - 57.65 sq m

**FEATURES** FLAT

Freeland Road W5 £2,650