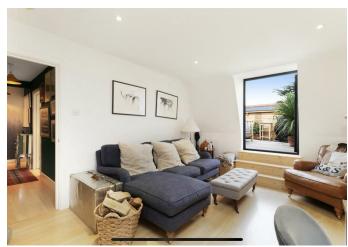

## Freeland Road W5 £2,650

Beautifully presented second floor apartment in a detached, double fronted period house just off Ealing Common. Offered on a furnished basis.

The accommodation comprises an open plan reception room with floor-to-ceiling windows letting in an abundance of natural light and leading out to a private and expansive roof top terrace. The modern kitchen is fully fitted with integrated appliances, and wooden flooring. There are Two double bedrooms the master with en-suite and a further modern family fully tiled bathroom. Other benefits include allocated off street parking