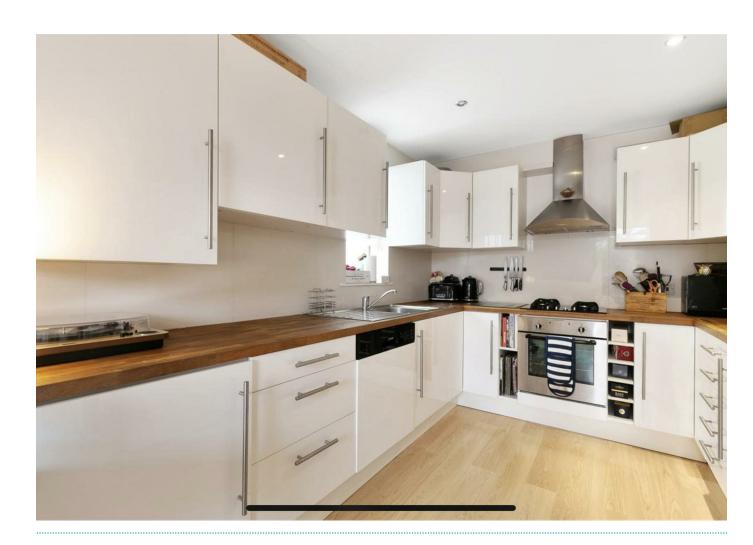

## Freeland Road W5 £2,650

Beautifully presented second floor apartment in a detached, double fronted period house just off Ealing Common. Offered on a furnished basis.

The accommodation comprises an open plan reception room with floor-to-ceiling windows letting in an abundance of natural light and leading out to a private and expansive roof top terrace. The modern kitchen is fully fitted with integrated appliances, and wooden flooring. There are Two double bedrooms the master with en-suite and a further modern family fully tiled bathroom. Other benefits include allocated off street parking