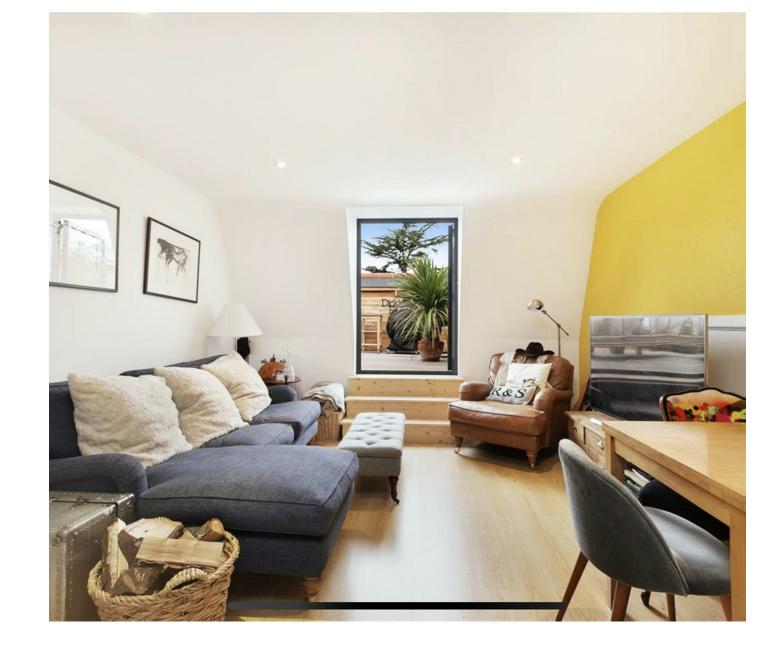

## Freeland Road W5 £2,650

Beautifully presented second floor apartment in a detached, double fronted period house just off Ealing Common. Offered on a furnished basis.

The accommodation comprises an open plan reception room with floor-to-ceiling windows letting in an abundance of natural light and leading out to a private and expansive roof top terrace. The modern kitchen is fully fitted with integrated appliances, and wooden flooring. There are Two double bedrooms the master with en-suite and a further modern family fully tiled bathroom. Other benefits include allocated off street parking