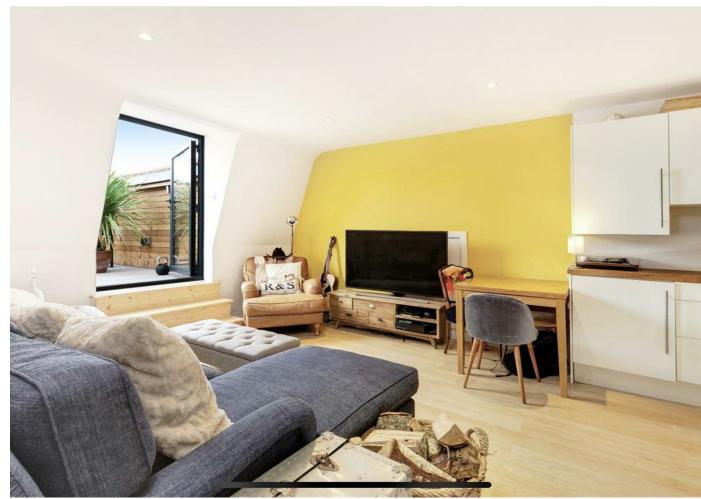

## Freeland Road W5 £2,650

Beautifully presented second floor apartment in a detached, double fronted period house just off Ealing Common. Offered on a furnished basis.

The accommodation comprises an open plan reception room with floor-to-ceiling windows letting in an abundance of natural light and leading out to a private and expansive roof top terrace. The modern kitchen is fully fitted with integrated appliances, and wooden flooring. There are Two double bedrooms the master with en-suite and a further modern family fully tiled bathroom. Other benefits include allocated off street parking