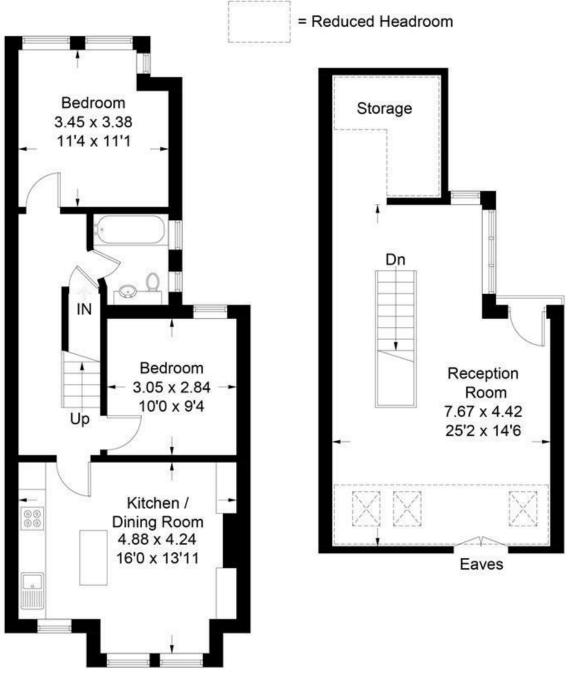

## Windermere Road, W5

Approximate Gross Internal Area = 94.4 sq m / 1017 sq ft (Including Reduced Headroom)

First Floor

## **Second Floor**

Measured in accordance with RICS Code of Measuring Practice. To be used for identification and guidance purposes only.

Whilst every care is taken in the preparation of this plan, please check all dimensions, shapes and compass bearings before making any decisions reliant upon them.