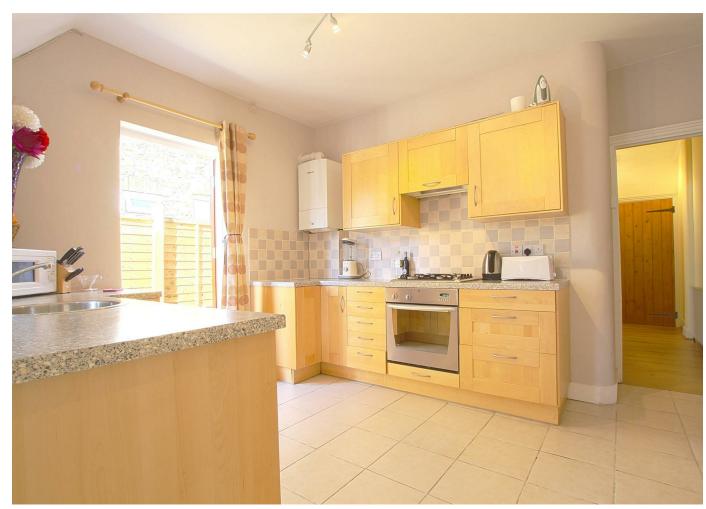

The property itself has been well maintained throughout and includes two double bedrooms, an impressive living room made even more bright and airy by the large bay window, a fully fitted kitchen with plenty of storage and separate dining area as well as access to the shared rear garden.