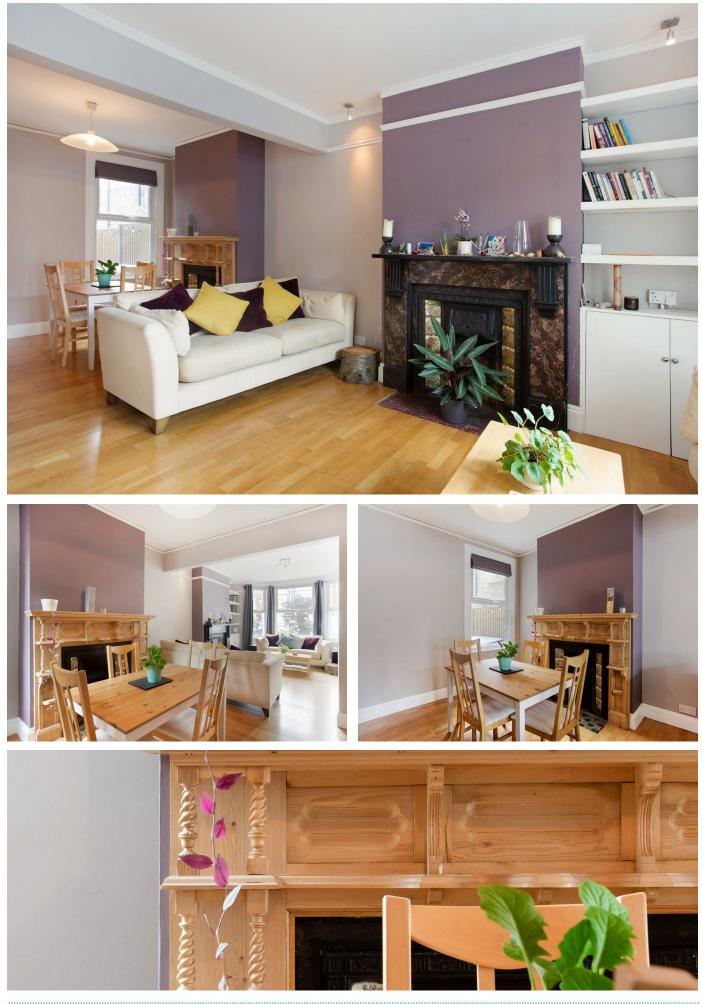

# **St. Kilda Road WI3** £3,750 PCM

Welcome to this stunning terraced house located on St. Kilda Road in this charming pocket of Ealing. This property boasts five spacious double bedrooms, perfect for a growing family or those who love to have guests over:

The modern kitchen is a standout feature, complete with an island, ample storage space and doors leading to the large decked garden, a wonderful extension of the living space.

On the first floor of the house there are three excellent size bedrooms and a contemporary family bathroom with underfloor heating. The loft space has been thoughtfully converted to create a further two double bedrooms and an additional bathroom.