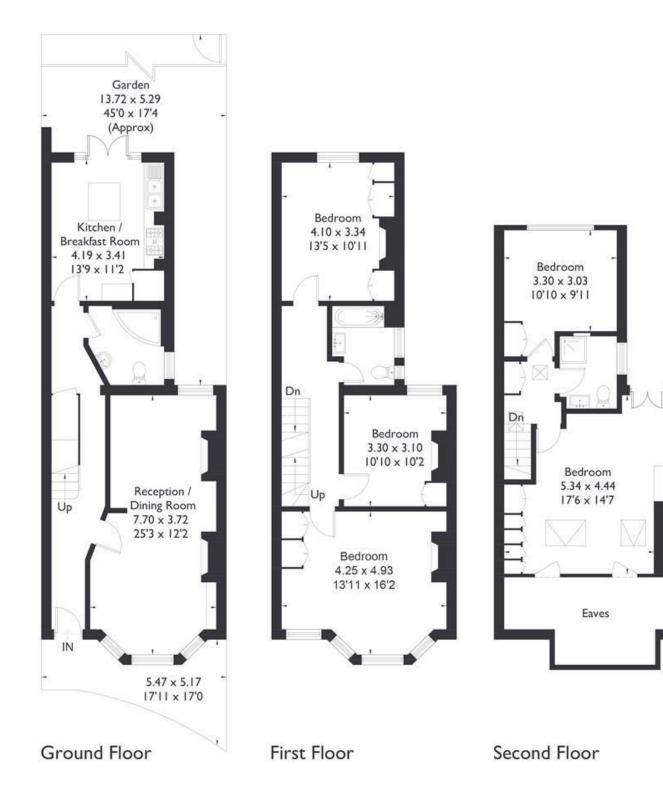

### St. Kilda Road, W13

Approximate Floor Area = 160.5 sq m / 1728 sq ft (Excluding Eaves)

HOUSE - TERRACED

The modern kitchen is a standout feature, complete with an island, ample storage space and doors leading to the large decked garden, a wonderful extension of the living space.

On the first floor of the house there are three excellent size bedrooms and a contemporary family bathroom with underfloor heating. The loft space has been thoughtfully converted to create a further two double bedrooms and an additional bathroom.