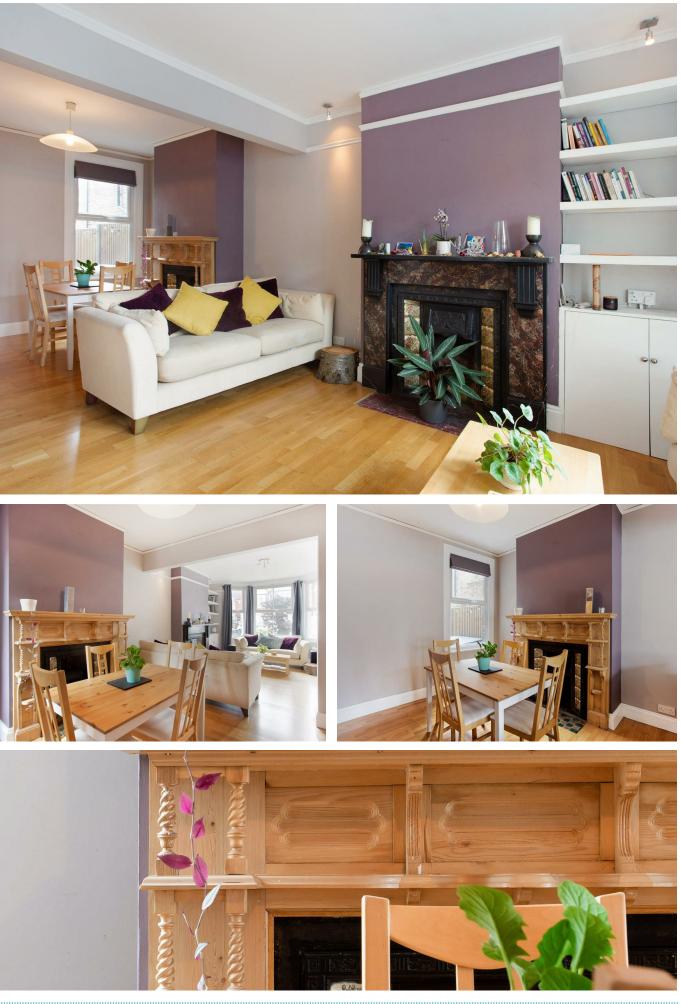

# **St. Kilda Road WI3** £3,750 PCM

Welcome to this stunning terraced house located on St. Kilda Road in this charming pocket of Ealing. This property boasts five spacious double bedrooms, perfect for a growing family or those who love to have guests over:

The modern kitchen is a standout feature, complete with an island, ample storage space and doors leading to the large decked garden, a wonderful extension of the living space.

On the first floor of the house there are three excellent size bedrooms and a contemporary family bathroom with underfloor heating. The loft space has been thoughtfully converted to create a further two double bedrooms and an additional bathroom.