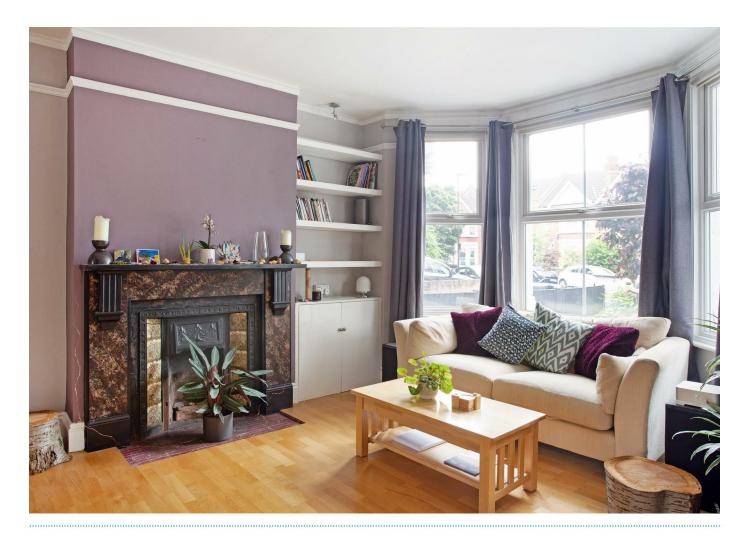

The modern kitchen is a standout feature, complete with an island, ample storage space and doors leading to the large decked garden, a wonderful extension of the living space.

On the first floor of the house there are three excellent size bedrooms and a contemporary family bathroom with underfloor heating. The loft space has been thoughtfully converted to create a further two double bedrooms and an additional bathroom.