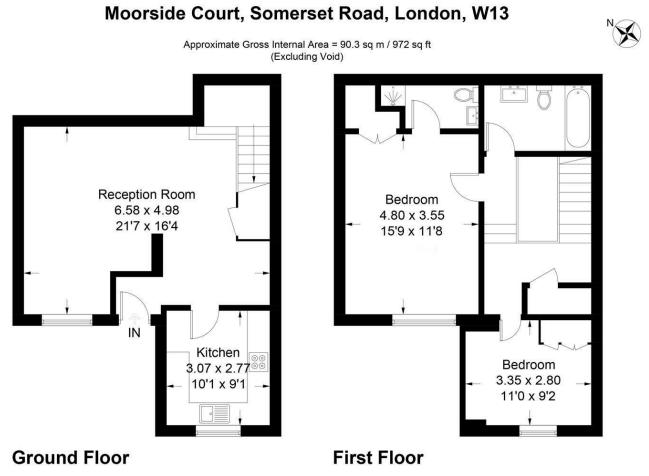

Measured in accordance with RICS Code of Measuring Practice. To be used for identification and guidance purposes only.

Whilst every care is taken in the preparation of this plan, please check all dimensions, shapes and compass bearings before making any decisions reliant upon them.

The house itself is an excellent size, the large hallway and open living room create an amazing sense of space as you enter the property on the ground floor, with the separate kitchen providing plenty of work space and storage. The first floor has two good size bedrooms, both of which have built in storage and the master bedroom has a contemporary en-suite shower room.