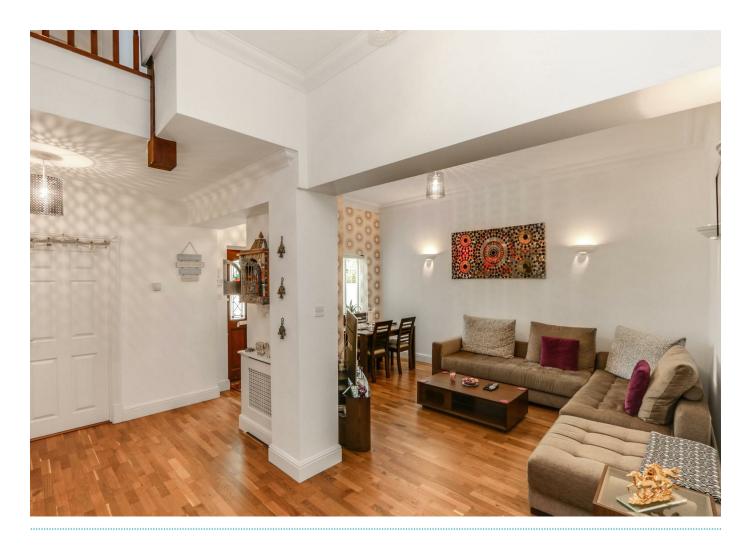

The house itself is an excellent size, the large hallway and open living room create an amazing sense of space as you enter the property on the ground floor, with the separate kitchen providing plenty of work space and storage. The first floor has two good size bedrooms, both of which have built in storage and the master bedroom has a contemporary en-suite shower room.