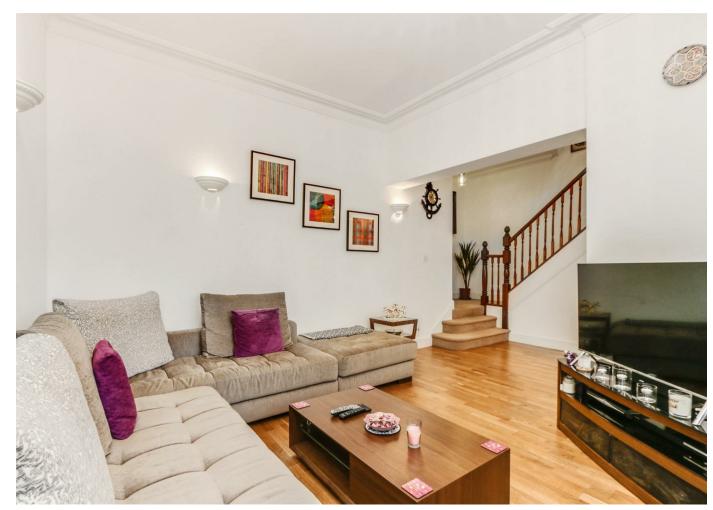

The house itself is an excellent size, the large hallway and open living room create an amazing sense of space as you enter the property on the ground floor, with the separate kitchen providing plenty of work space and storage. The first floor has two good size bedrooms, both of which have built in storage and the master bedroom has a contemporary en-suite shower room.