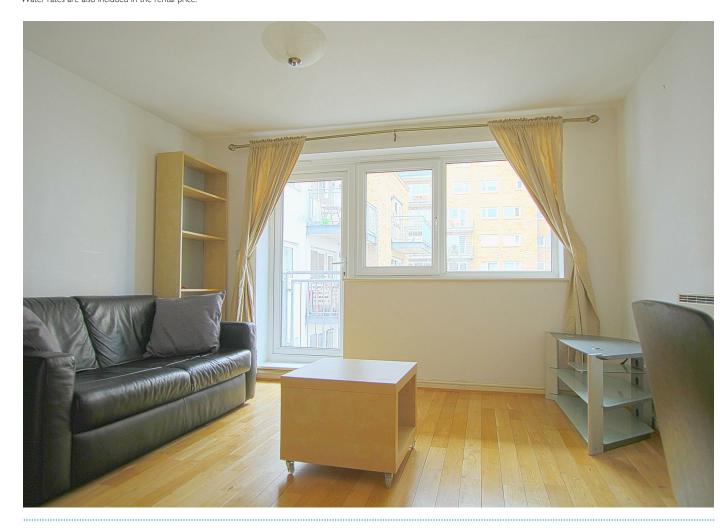

## Broadway W13 £1,495

This well maintained one bedroom apartment is located on the third floor of a modern block, located within walking distance of West Ealing Station, Elizabeth Line and within easy reach of Ealing Broadway. The property comprises a double bedroom with built in wardrobes, a contemporary bathroom, a bright and spacious living room with access on to the private balcony overlooking the private courtyard with fountains. The modern kitchen has plenty of workspace and built in appliances, including a dishwasher and washer/dryer. There are also the additional benefits of large storage cupboards in the hallway, wood flooring throughout, secure video entry phone, a lift and use of the resident on-site gym. Water rates are also included in the rental price.