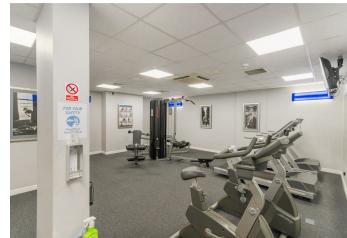

## **FEATURES**

- Modern Apartment
- Private Balcony
- On-site Gym
- Water Bills Included
- Walking distance to Elizabeth Line
- Secure Entry Phone System
- Dishwasher
- Washer/Dryer

## Broadway W13 £1,495

This well maintained one bedroom apartment is located on the third floor of a modern block, located within walking distance of West Ealing Station, Elizabeth Line and within easy reach of Ealing Broadway. The property comprises a double bedroom with built in wardrobes, a contemporary bathroom, a bright and spacious living room with access on to the private balcony overlooking the private courtyard with fountains. The modern kitchen has plenty of workspace and built in appliances, including a dishwasher and washer/dryer. There are also the additional benefits of large storage cupboards in the hallway, wood flooring throughout, secure video entry phone, a lift and use of the resident on-site gym. Water rates are also included in the rental price.