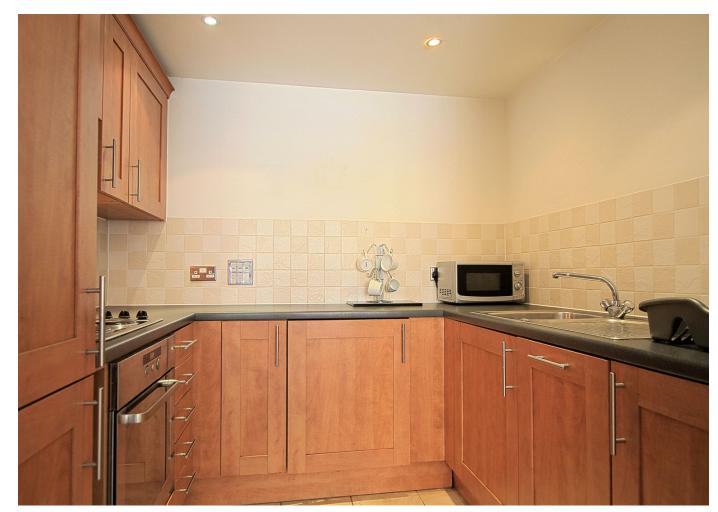

## Broadway W13 £1,495

This well maintained one bedroom apartment is located on the third floor of a modern block, located within walking distance of West Ealing Station, Elizabeth Line and within easy reach of Ealing Broadway. The property comprises a double bedroom with built in wardrobes, a contemporary bathroom, a bright and spacious living room with access on to the private balcony overlooking the private courtyard with fountains. The modern kitchen has plenty of workspace and built in appliances, including a dishwasher and washer/dryer. There are also the additional benefits of large storage cupboards in the hallway, wood flooring throughout, secure video entry phone, a lift and use of the resident on-site gym. Water rates are also included in the rental price.