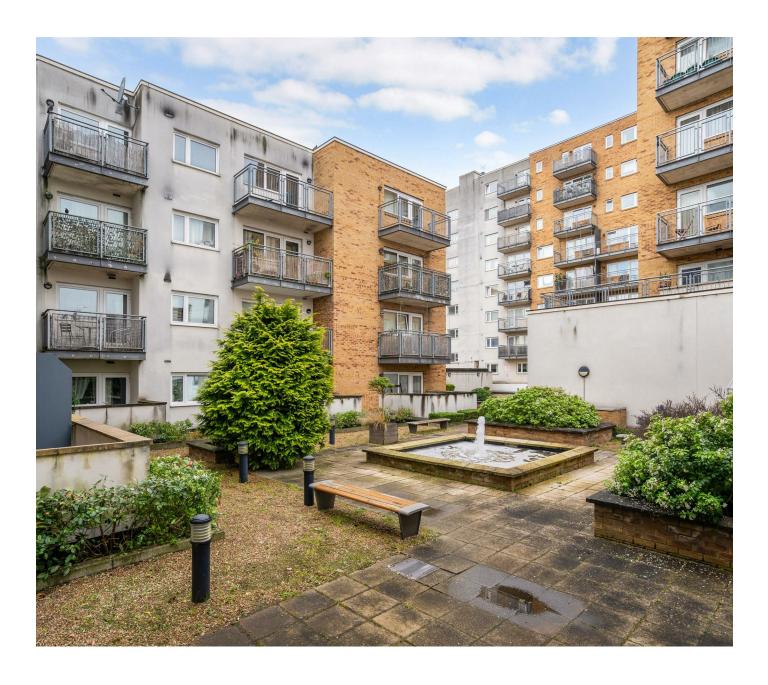

## Broadway W13 £1,495

This well maintained one bedroom apartment is located on the third floor of a modern block, located within walking distance of West Ealing Station, Elizabeth Line and within easy reach of Ealing Broadway. The property comprises a double bedroom with built in wardrobes, a contemporary bathroom, a bright and spacious living room with access on to the private balcony overlooking the private courtyard with fountains. The modern kitchen has plenty of workspace and built in appliances, including a dishwasher and washer/dryer. There are also the additional benefits of large storage cupboards in the hallway, wood flooring throughout, secure video entry phone, a lift and use of the resident on-site gym. Water rates are also included in the rental price.