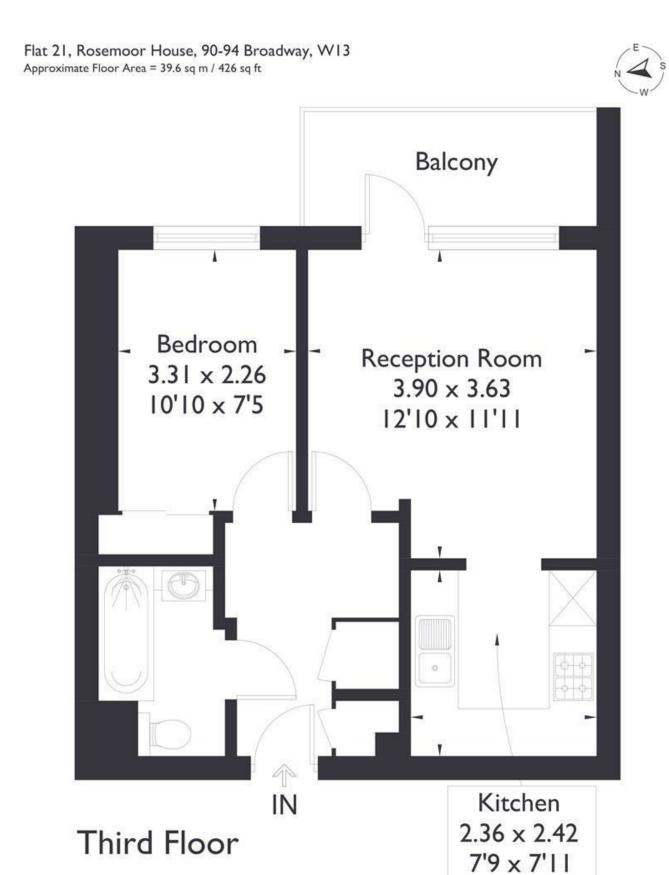

## Broadway W13 £1,495

This well maintained one bedroom apartment is located on the third floor of a modern block, located within walking distance of West Ealing Station, Elizabeth Line and within easy reach of Ealing Broadway. The property comprises a double bedroom with built in wardrobes, a contemporary bathroom, a bright and spacious living room with access on to the private balcony overlooking the private courtyard with fountains. The modern kitchen has plenty of workspace and built in appliances, including a dishwasher and washer/dryer. There are also the additional benefits of large storage cupboards in the hallway, wood flooring throughout, secure video entry phone, a lift and use of the resident on-site gym. Water rates are also included in the rental price.