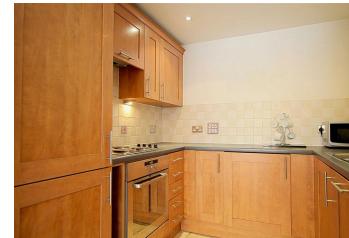

## Broadway W13 £1,495

This well maintained one bedroom apartment is located on the third floor of a modern block, located within walking distance of West Ealing Station, Elizabeth Line and within easy reach of Ealing Broadway. The property comprises a double bedroom with built in wardrobes, a contemporary bathroom, a bright and spacious living room with access on to the private balcony overlooking the private courtyard with fountains. The modern kitchen has plenty of workspace and built in appliances, including a dishwasher and washer/dryer. There are also the additional benefits of large storage cupboards in the hallway, wood flooring throughout, secure video entry phone, a lift and use of the resident on-site gym. Water rates are also included in the rental price.