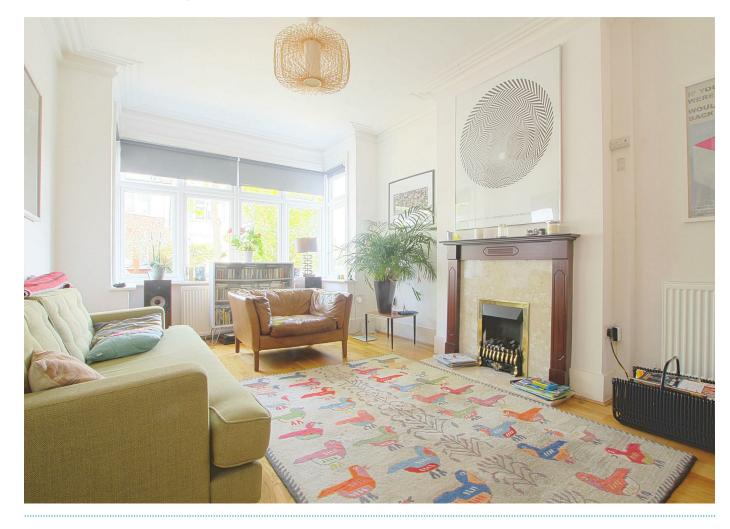

## **Lancaster Gardens W13** £2,695 PCM

A large three bedroom home in an excellent location convenient for the many shops, bars, restaurants, cafes and transport links of Northfield Avenue.

The property itself is a fantastic size with the ground floor incorporating an impressive living room with huge amounts of space made even more bright and airy by the large bay windows, a second reception/dining room, a shower room, an eat it kitchen which also provides plenty of cupboard space and storage and provides access to the private garden. The first floor has three bedrooms, with the master bedroom having stairs up to an additional room perfect for using as a walk in wardrobe, a study or additional storage space