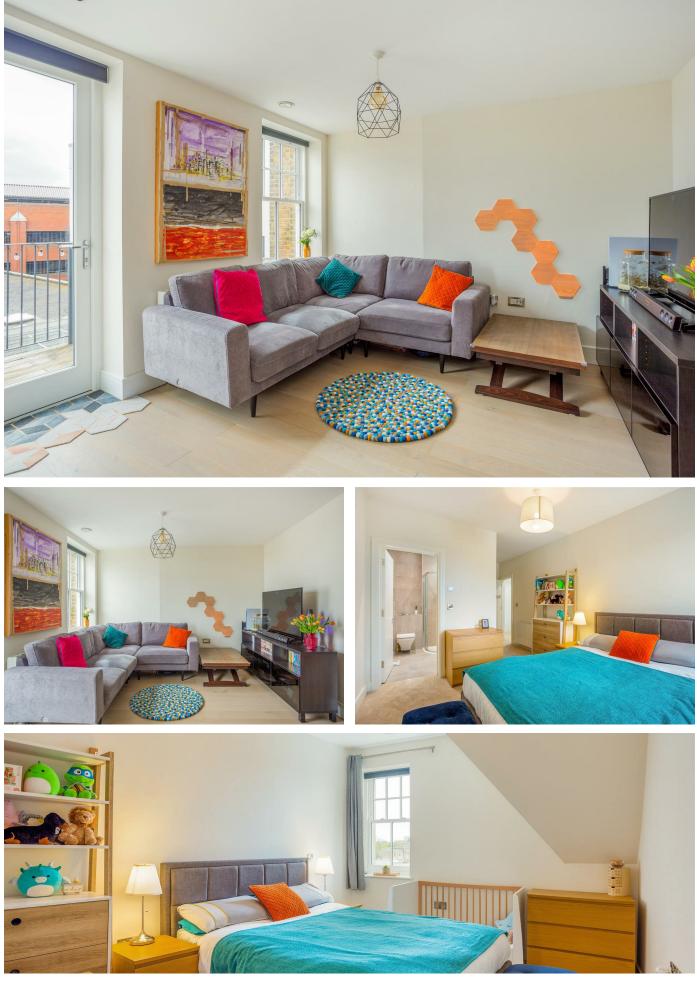

## FEATURES

- Unique Central Location
- Two Double Bedrooms
- Two Bathrooms
- En-Suite
- Modern Apartment
- Private Balcony
- Open Plan Living

WWW.SARGEANTS.LONDON

## **The Broadway W5** £2,395

This exquisite two bedroom, two bathroom flat set within a contemporary collection of apartments in the prime location of Ealing Broadway.

Step into modern elegance as you enter the large hallway and through to the open-plan kitchen and living room, seamlessly leading out to a charming balcony, perfect for enjoying the views of the surrounding area.

Situated near the Elizabeth line, this property offers convenience and accessibility to local amenities, ensuring a comfortable and vibrant lifestyle. With excellent transportation links, commuting into the city is a breeze, making this flat an ideal choice for urban living.