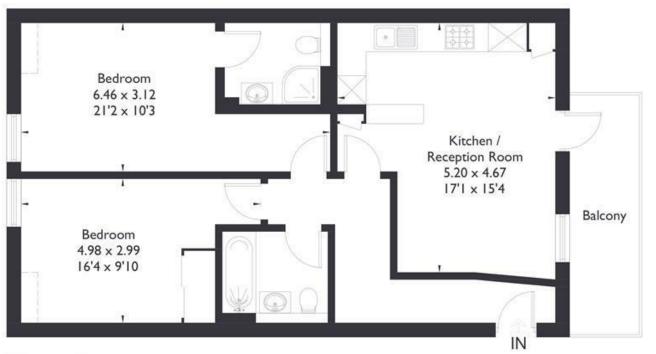

## The Broadway, W5

Approximate Floor Area = 69.8 sq m / 751 sq ft

INFO@SARGEANTS.LONDON 020 8799 3800

Third Floor

APARTMENT

**The Broadway W5** £2,395

## FEATURES

- Unique Central Location
- Two Double Bedrooms
- Two Bathrooms
- En-Suite
- Modern Apartment
- Private Balcony
- Open Plan Living

WWW.SARGEANTS.LONDON

## **The Broadway W5** £2,395

This exquisite two bedroom, two bathroom flat set within a contemporary collection of apartments in the prime location of Ealing Broadway.

Step into modern elegance as you enter the large hallway and through to the open-plan kitchen and living room, seamlessly leading out to a charming balcony, perfect for enjoying the views of the surrounding area.