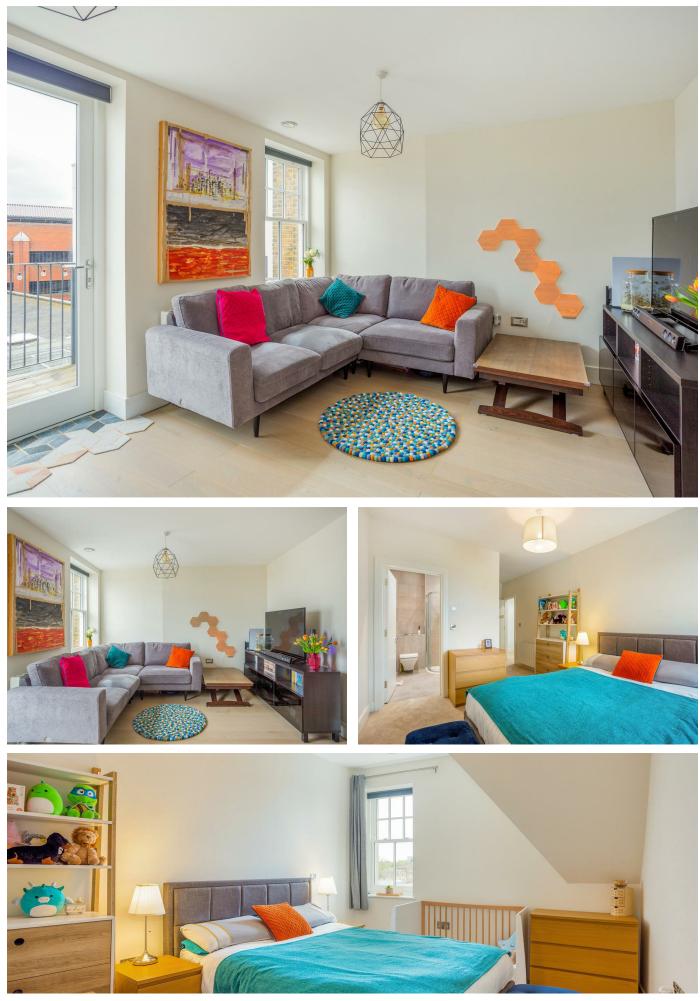

## **The Broadway W5** £2,395

This exquisite two bedroom, two bathroom flat set within a contemporary collection of apartments in the prime location of Ealing Broadway.

Step into modern elegance as you enter the large hallway and through to the open-plan kitchen and living room, seamlessly leading out to a charming balcony, perfect for enjoying the views of the surrounding area.

## FEATURES

- Unique Central Location
- Two Double Bedrooms
- Two Bathrooms
- En-Suite
- Modern Apartment
- Private Balcony
- Open Plan Living

WWW.SARGEANTS.LONDON