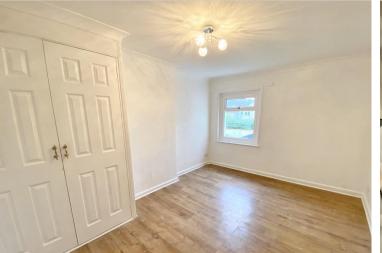

Upstairs are the two double bedrooms, one of which benefits from built-in wardrobes. Also upstairs is the modern family bathroom consisting of a bath, shower, WC and sink unit.

To the front of this property is the front driv eway with mature bushes and shrubs, along with wide side access to the rear garden and detached single garage. the private garden is mostly laid to lawn with a patio area directly to the rear of the property, perfect for entertaining friends and family in the warm summer months.