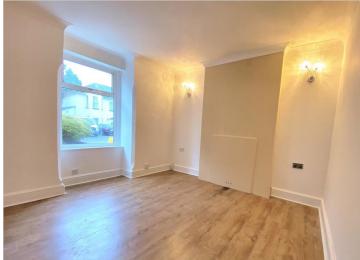

This property is modern throughout having been recently decorated, benefits include a private rear garden, a single garage, off road parking, and two reception rooms.

The front door leads you to the welcoming entrance hall with wooden laminate flooring with access to both reception rooms, the kitchen and stairs to the first floor. Both reception rooms offer wooden laminate flooring, whilst the kitchen has tilled flooring with base and wall units and integrated kitchen appliances. From the kitchen is access to the garden and the WC.