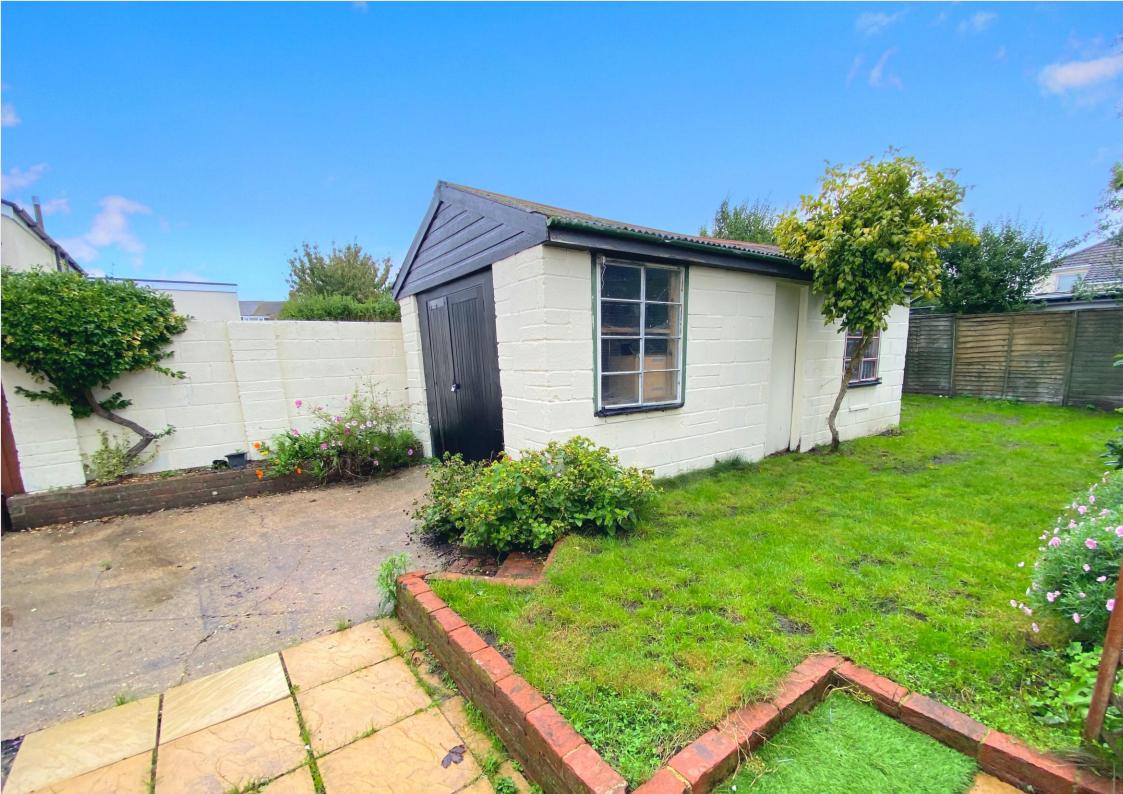

This property is modern throughout having been recently decorated, benefits include a private rear garden, a single garage, off road parking, and two reception rooms.

The front door leads you to the welcoming entrance hall with wooden laminate flooring with access to both reception rooms, the kitchen and stairs to the first floor. Both reception rooms offer wooden laminate flooring, whilst the kitchen has tilled flooring with base and wall units and integrated kitchen appliances. From the kitchen is access to the garden and the WC.

Upstairs are the two double bedrooms, one of which benefits from built-in wardrobes. Also upstairs is the modern family bathroom consisting of a bath, shower, WC and sink unit.

To the front of this property is the front driv eway with mature bushes and shrubs, along with wide side access to the rear garden and detached single garage. the private garden is mostly laid to lawn with a patio area directly to the rear of the property, perfect for entertaining friends and family in the warm summer months.