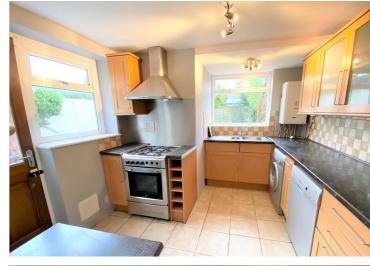

This property is modern throughout having been recently decorated, benefits include a private rear garden, a single garage, off road parking, and two reception rooms.

The front door leads you to the welcoming entrance hall with wooden laminate flooring with access to both reception rooms, the kitchen and stairs to the first floor. Both reception rooms offer wooden laminate flooring, whilst the kitchen has tilled flooring with base and wall units and integrated kitchen appliances. From the kitchen is access to the garden and the WC.