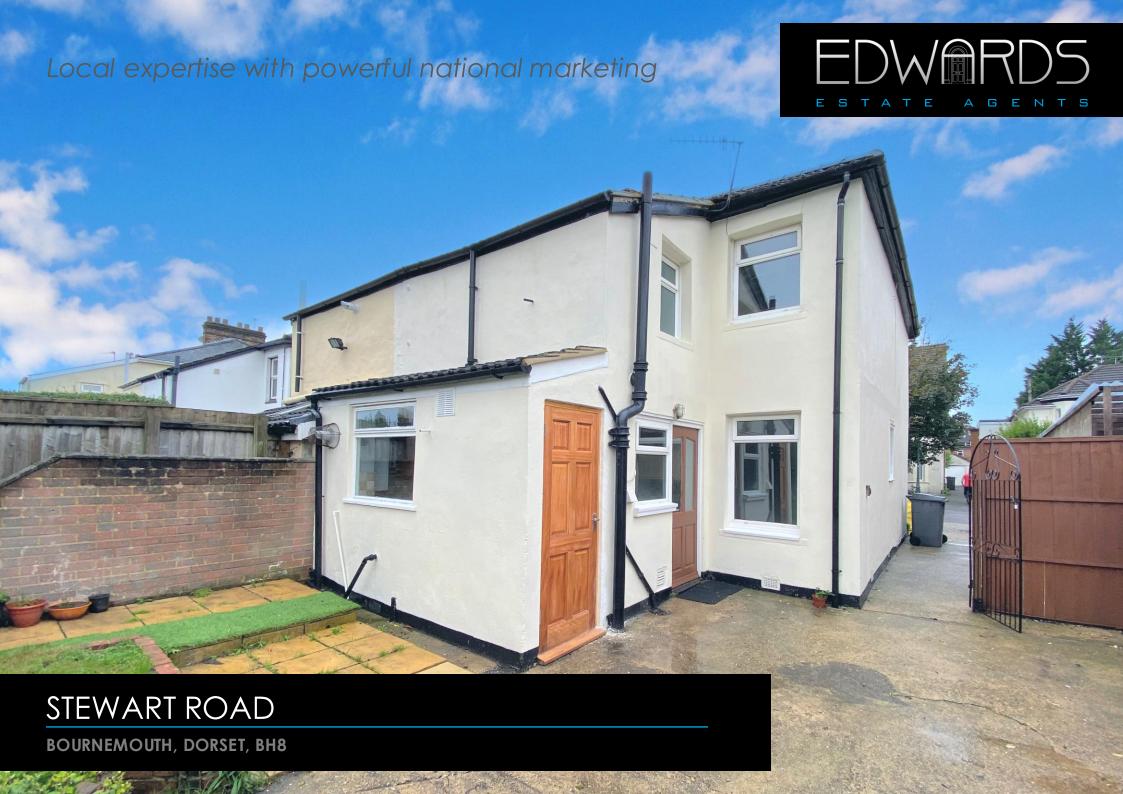

## STEWART ROAD

- SEMI-DETACHED FAMILY HOME
- TWO DOUBLE BEDROOMS
- TWO RECEPTION ROOMS
- OFF ROAD PARKING

- SINGLE DETACHED GARAGE
- RECENTLY DECORATED
- MODERN THROUGHOUT
- PRIVATE REAR GARDEN

Edwards are pleased to bring to the market this stunning two-bedroom semi-detached house in a sought-after location in Charminster.

This property is modern throughout having been recently decorated, benefits include a private rear garden, a single garage, off road parking, and two reception rooms.

The front door leads you to the welcoming entrance hall with wooden laminate flooring with access to both reception rooms, the kitchen and stairs to the first floor. Both reception rooms offer wooden laminate flooring, whilst the kitchen has tilled flooring with base and wall units and integrated kitchen appliances. From the kitchen is access to the garden and the WC.