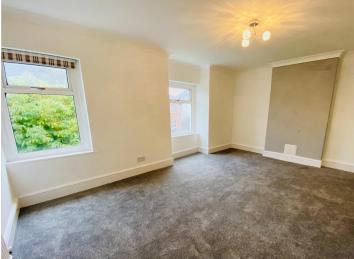

Upstairs are the two double bedrooms, one of which benefits from built-in wardrobes. Also upstairs is the modern family bathroom consisting of a bath, shower, WC and sink unit.

To the front of this property is the front driv eway with mature bushes and shrubs, along with wide side access to the rear garden and detached single garage. the private garden is mostly laid to lawn with a patio area directly to the rear of the property, perfect for entertaining friends and family in the warm summer months.