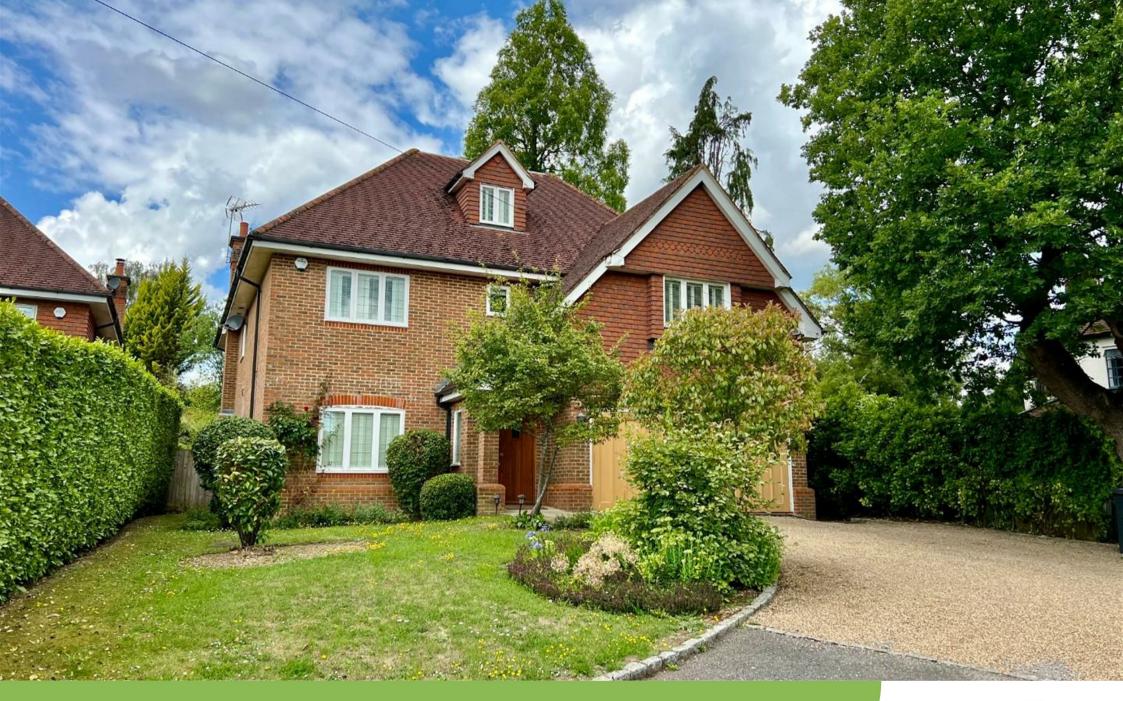

Leatherhead Road OXSHOTT, KT22

This large and exceptionally well-appointed family residence with six bedrooms, five bathrooms and four reception rooms

A substantial six bedroom family home, with five bathrooms and four reception rooms, is finished to a high specification throughout and situated on a beautiful plot in the sought after area of Oxshott.

With over 4,400 sq.ft. of well thought out accommodation, this beautiful family home is ideal for modern family living and comprises entrance hall, large open plan living room/dining room with bi-folding doors out to the garden and double doors into the family room. Two further reception rooms and a downstairs we complete the ground floor.

To the first floor there and four generous bedrooms, three of which are en-suite and a further family bathroom. To the second floor there are two further bedrooms and a Jack n Jill bathroom and storage. This floor is perfect for a live in nanny/housekeeper or for teenagers. Externally there are beautifully manicured grounds, driveway parking for several cars and a double garage.