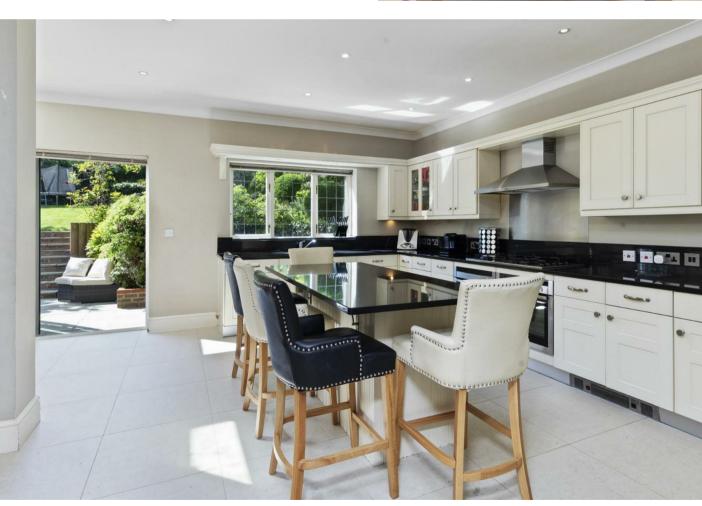

With over 4,400 sq.ft. of well thought out accommodation, this beautiful family home is ideal for modern family living and comprises entrance hall, large open plan living room/dining room with bi-folding doors out to the garden and double doors into the family room. Two further reception rooms and a downstairs we complete the ground floor.

To the first floor there and four generous bedrooms, three of which are en-suite and a further family bathroom. To the second floor there are two further bedrooms and a Jack n Jill bathroom and storage. This floor is perfect for a live in nanny/housekeeper or for teenagers. Externally there are beautifully manicured grounds, driveway parking for several cars and a double garage.