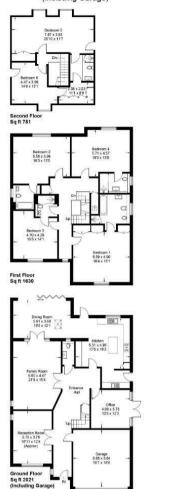

With over 4,400 sq.ft. of well thought out accommodation, this beautiful family home is ideal for modern family living and comprises entrance hall, large open plan living room/dining room with bi-folding doors out to the garden and double doors into the family room. Two further reception rooms and a downstairs we complete the ground floor.

To the first floor there and four generous bedrooms, three of which are en-suite and a further family bathroom. To the second floor there are two further bedrooms and a Jack n Jill bathroom and storage. This floor is perfect for a live in nanny/housekeeper or for teenagers. Externally there are beautifully manicured grounds, driveway parking for several cars and a double garage.

## TOTAL APPROX. FLOOR AREA 4402.00 sq ft

Approximate Gross Internal Area Total = 408.9 sq m / 4402 sq ft (Including Garage)

Illustration for identification purposes only, measurements are approximate, not to scale. FloorplansUsketch.com @ 2019 (ID537082)