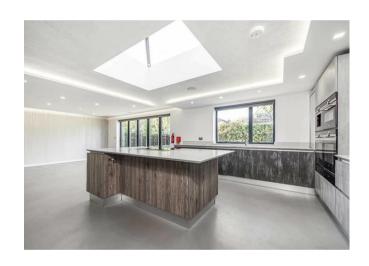

The impressive reception hall gives access to all of to the main rooms on the ground floor. These include a drawing room, an elegant dining room with its full height bi-fold doors to the rear garden making this an ideal place for family gatherings, an open plan kitchen/breakfast room with living area which really is the heart of the home. The sleek fitted kitchen includes a double oven, steam oven, plate warmer, hob, dishwasher and wine cooler with an open aspect to the breakfast room and bi-fold doors leading to the garden. This floor also includes a very good sized utility room, cloakroom and coat cupboard. There is also a lovely family room/study.