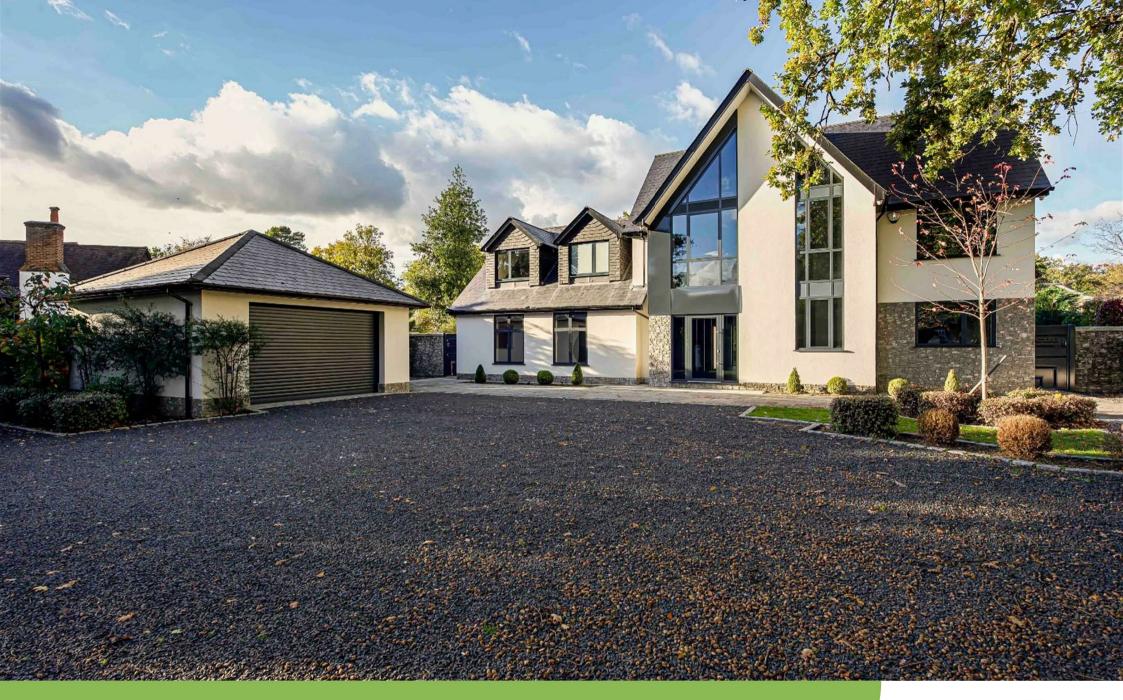

Sheerwater Avenue WOODHAM, KT15

A truly remarkable six bedroom detached house, built as a one off build with materials sourced from around the world

Set behind electric gates, this impressive six bedroom family home was recently built to exacting standards and offers well laid out and spaciously proportioned accommodation just under 4000 sq.ft.

Nestled on a large private site, the property is set back off the road and accessed via large electric gates. On approach there is a large driveway with parking for multiple cars as well as a detached double garage. This stunning house has been finished to a high specification and cleverly designed with an abundance of windows ensuring that the accommodation is full of natural light.