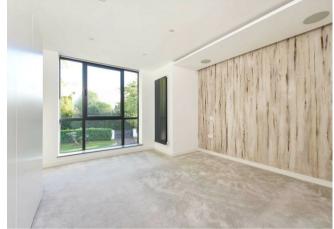

The impressive reception hall gives access to all of to the main rooms on the ground floor. These include a drawing room, an elegant dining room with its full height bi-fold doors to the rear garden making this an ideal place for family gatherings, an open plan kitchen/breakfast room with living area which really is the heart of the home. The sleek fitted kitchen includes a double oven, steam oven, plate warmer, hob, dishwasher and wine cooler with an open aspect to the breakfast room and bi-fold doors leading to the garden. This floor also includes a very good sized utility room, cloakroom and coat cupboard. There is also a lovely family room/study.

To the first floor off the galleried landing you have access to the large master bedroom suite complete with a large dressing room and luxurious en suite bathroom. There are three further bedrooms and two bathrooms, one of which is en suite.