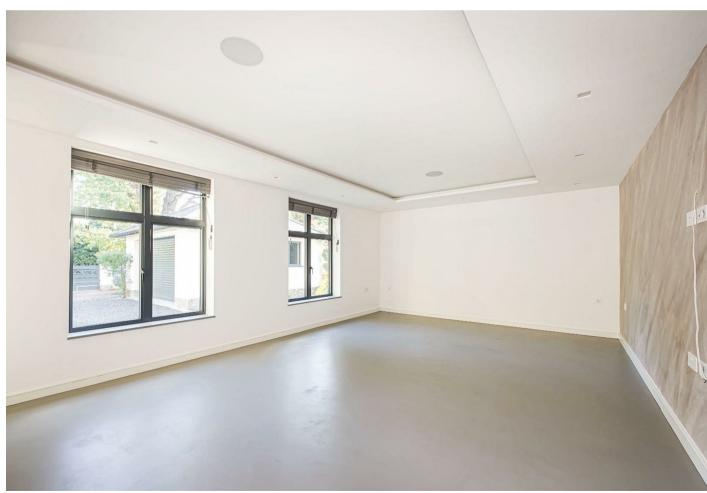

The impressive reception hall gives access to all of to the main rooms on the ground floor. These include a drawing room, an elegant dining room with its full height bi-fold doors to the rear garden making this an ideal place for family gatherings, an open plan kitchen/breakfast room with living area which really is the heart of the home. The sleek fitted kitchen includes a double oven, steam oven, plate warmer, hob, dishwasher and wine cooler with an open aspect to the breakfast room and bi-fold doors leading to the garden. This floor also includes a very good sized utility room, cloakroom and coat cupboard. There is also a lovely family room/study.