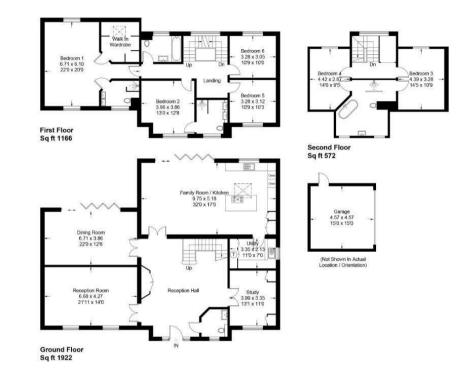

The impressive reception hall gives access to all of to the main rooms on the ground floor. These include a drawing room, an elegant dining room with its full height bi-fold doors to the rear garden making this an ideal place for family gatherings, an open plan kitchen/breakfast room with living area which really is the heart of the home. The sleek fitted kitchen includes a double oven, steam oven, plate warmer, hob, dishwasher and wine cooler with an open aspect to the breakfast room and bi-fold doors leading to the garden. This floor also includes a very good sized utility room, cloakroom and coat cupboard. There is also a lovely family room/study.

To the first floor off the galleried landing you have access to the large master bedroom suite complete with a large dressing room and luxurious en suite bathroom. There are three further bedrooms and two bathrooms, one of which is en suite.

The second floor then provides a further two bedrooms which have shared use of a large bathroom. To the rear of the property, there is a beautifully manicured rear garden with a large patio spanning the width of the house and which can be accessed via several sets of bi-folding doors making it ideal for entertaining.

## TOTAL APPROX. FLOOR AREA 3883.00 sq ft

Illustration for identification purposes only, measurements are approximate, not to scale. FloorplansUsketch.com © 2019 (ID571030)

Viewing: Please contact our Surrey Office on 01932 212 880 if you wish to arrange a viewing appointment for this property.