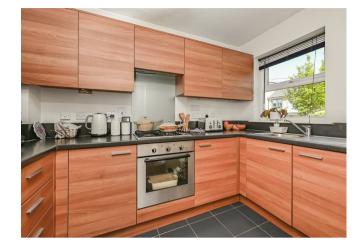

# Beautiful two bedroom end of terrace home.

An attractive two bedroom end of terrace home situation in a modern development in the popular Kennet Island development.

Originally built by Berkeley Homes, the property is contemporary in design and finished to a high standard throughout. The ground floor comprises property comprises of modern fitted kitchen with a full range of base and eye level units and integrated appliances, living room with double doors leading out to the well kept low maintenance south facing garden and a downstairs wc. To the first floor there are two well proportioned double bedrooms with extensive fitted wardrobes to the principle bedroom providing ample storage. There is also a bathroom with three piece white suite including shower over bath.