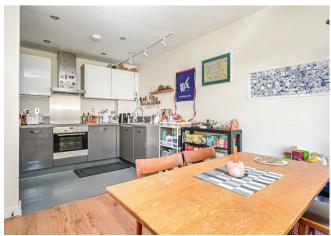

The ground floor accommodation consists of a family room with French doors to the garden, a well appointed kitchen with a full range of high quality cupboards with integrated appliances. To the first floor, there is the principle bedroom fitted wardrobes and an en suite shower room and two further double bedrooms and a family bathroom.