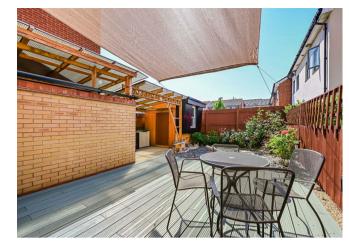

Externally there is a low maintenance south facing garden with a shed and the property also comes wo parking spaces behind it. Visitors permit are also available and valid permits must be displayed to avoid parking tickets.