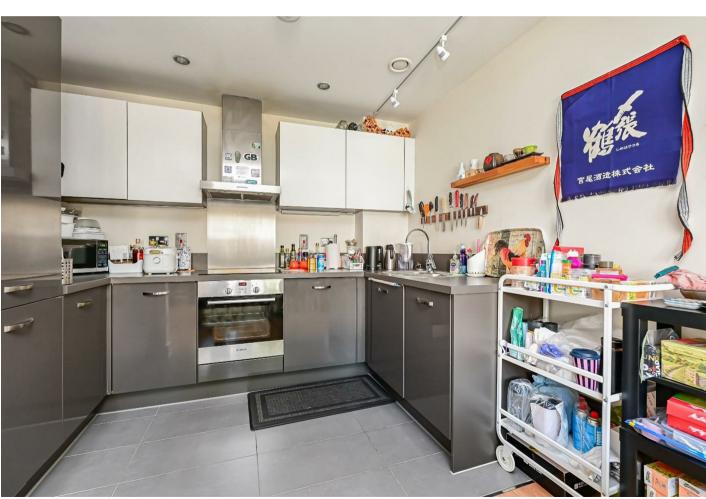

The ground floor accommodation consists of a family room with French doors to the garden, a well appointed kitchen with a full range of high quality cupboards with integrated appliances. To the first floor, there is the principle bedroom fitted wardrobes and an en suite shower room and two further double bedrooms and a family bathroom.