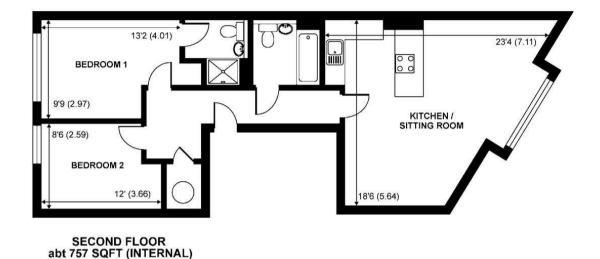

## **NOT TO SCALE**

## TOTAL APPROX. FLOOR AREA sq ft

## APPROX. GROSS INTERNAL FLOOR AREA 757 SQ FT 70.3 SQ METRES

Viewing: Please contact our Surrey Office on 01932 212 880 if you wish to arrange a viewing appointment for this property.

These particulars, whilst believed to be accurate are set out as a general outline only for guidance and do not constitute any part of an offer or contract. Intending purchasers should not rely on them as statements of representation of fact, but must satisfy themselves by inspection or otherwise as to their accuracy. No person in this firms employment has the authority to make or give any representation or warranty in respect of the property.