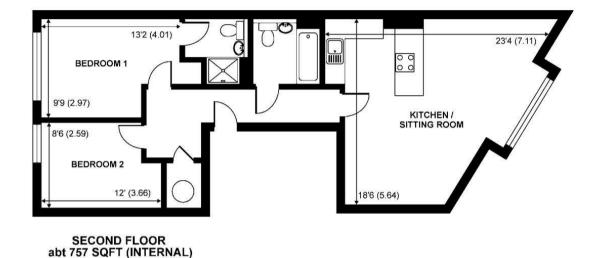

## TOTAL APPROX. FLOOR AREA sq ft

## APPROX. GROSS INTERNAL FLOOR AREA 757 SQ FT 70.3 SQ METRES

Viewing: Please contact our Surrey Office on 01932 212 880 if you wish to arrange a viewing appointment for this property.

These particulars, whilst believed to be accurate are set out as a general outline only for guidance and do not constitute any part of an offer or contract. Intending purchasers should not rely on them as statements of representation of fact, but must satisfy themselves by inspection or otherwise as to their accuracy. No person in this firms employment has the authority to make or give any representation or warranty in respect of the property.