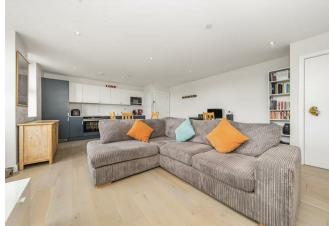

The apartment itself really has the wow factor with and high quality fittings. Located on the first floor, is bright and spacious and offers a large open plan living/dining/kitchen area. The kitchen is ultra-modern in design and offers ample cupboard space and all integrated appliances. There is a large double bedroom, a stylish bathroom with white three-piece suite and matt black fixtures.