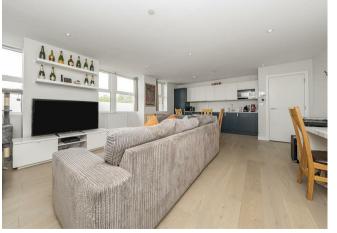

The apartment itself really has the wow factor with and high quality fittings. Located on the first floor, is bright and spacious and offers a large open plan living/dining/kitchen area. The kitchen is ultra-modern in design and offers ample cupboard space and all integrated appliances. There is a large double bedroom, a stylish bathroom with white three-piece suite and matt black fixtures.