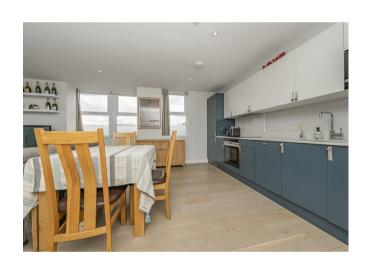

The apartment itself really has the wow factor with and high quality fittings. Located on the first floor, is bright and spacious and offers a large open plan living/dining/kitchen area. The kitchen is ultra-modern in design and offers ample cupboard space and all integrated appliances. There is a large double bedroom, a stylish bathroom with white three-piece suite and matt black fixtures.