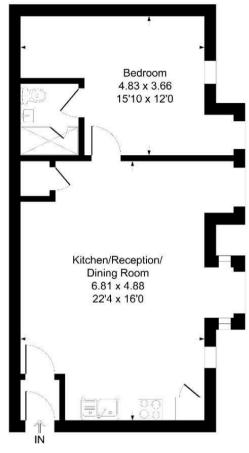

## TOTAL APPROX. FLOOR AREA 584.00 sq ft

## Nexus Apartments KT16

Approximate Gross Internal Floor Area = 54.2 sq m / 584 sq ft

Illustration for identification purposes only, measurements are approximate, not to scale.

Produced By Esjay Property Marketing