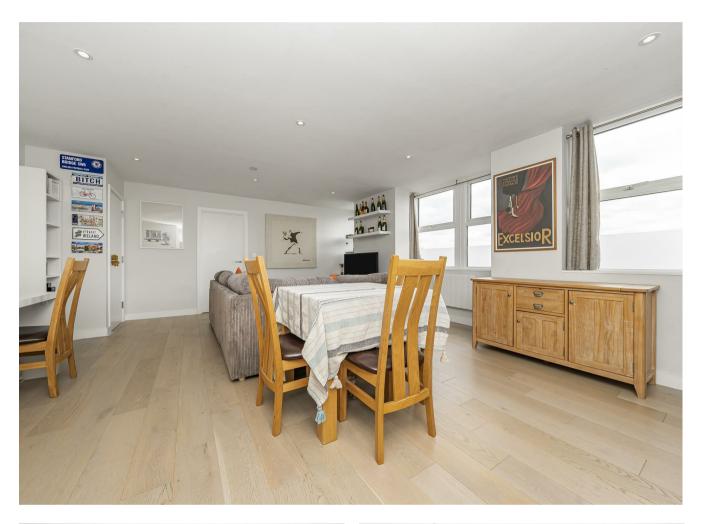

The apartment itself really has the wow factor with and high quality fittings. Located on the first floor, is bright and spacious and offers a large open plan living/dining/kitchen area. The kitchen is ultra-modern in design and offers ample cupboard space and all integrated appliances. There is a large double bedroom, a stylish bathroom with white three-piece suite and matt black fixtures.

Additional benefits include a large hallway storage cupboard, an option to set up a SMART system for controlling heating and lights, and a secure, allocated parking space behind electric gates.

Chertsey's historic High Street is on your doorstep with its vibrant cafes and restaurants, independent boutiques, artisan shops and essential amenities. Gogmore Park is across the road and sits on the banks of the Bourne offering tranquil walks along the towpath. It also offers excellent transport links as is just off Junction 11 of the M25 and being under an hour to central London by train.