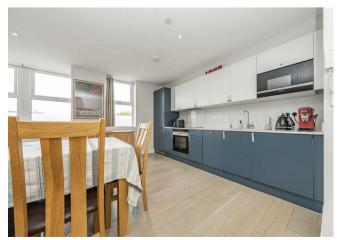

The apartment itself really has the wow factor with and high quality fittings. Located on the first floor, is bright and spacious and offers a large open plan living/dining/kitchen area. The kitchen is ultra-modern in design and offers ample cupboard space and all integrated appliances. There is a large double bedroom, a stylish bathroom with white three-piece suite and matt black fixtures.