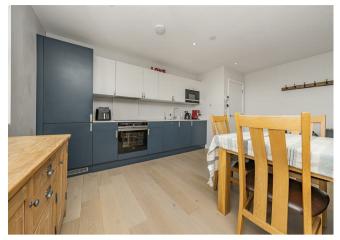

The apartment itself really has the wow factor with and high quality fittings. Located on the first floor, is bright and spacious and offers a large open plan living/dining/kitchen area. The kitchen is ultra-modern in design and offers ample cupboard space and all integrated appliances. There is a large double bedroom, a stylish bathroom with white three-piece suite and matt black fixtures.