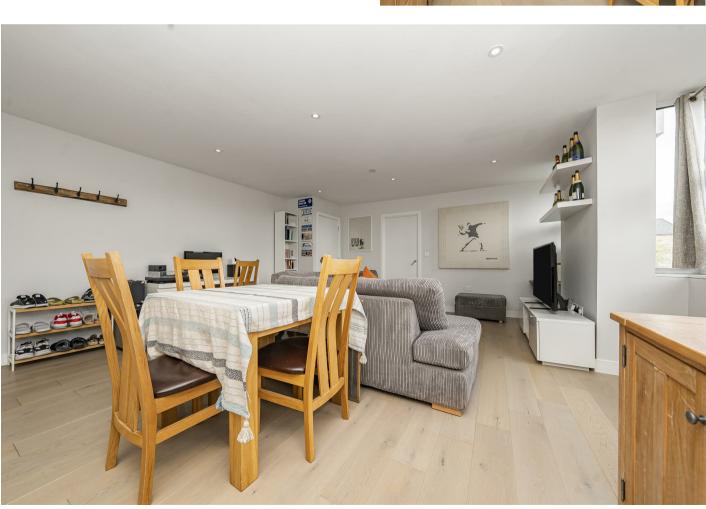

The apartment itself really has the wow factor with and high quality fittings. Located on the first floor, is bright and spacious and offers a large open plan living/dining/kitchen area. The kitchen is ultra-modern in design and offers ample cupboard space and all integrated appliances. There is a large double bedroom, a stylish bathroom with white three-piece suite and matt black fixtures.

Additional benefits include a large hallway storage cupboard, an option to set up a SMART system for controlling heating and lights, and a secure, allocated parking space behind electric gates.

Chertsey's historic High Street is on your doorstep with its vibrant cafes and restaurants, independent boutiques, artisan shops and essential amenities. Gogmore Park is across the road and sits on the banks of the Bourne offering tranquil walks along the towpath. It also offers excellent transport links as is just off Junction 11 of the M25 and being under an hour to central London by train.