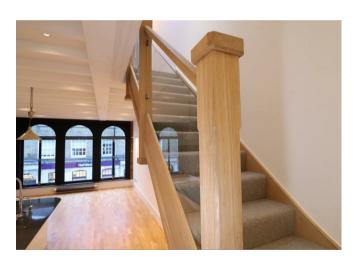

Upon arriving at The Bourne you are greeted with a communal area and entrance hall with stairs and lift to take you to this unique apartment.

When you enter the apartment you make your way into open plan kitchen/living/dining area which feels bright and spacious largely owing to its fantastic high ceilings and original full length arched windows which are a real feature. The kitchen offers a range of contemporary high gloss white units and boasts a breakfast bar making it a very sociable space. A guest wc completes this floor. Upstairs the property has two double bedrooms each with feature beams, built in wardrobes and vaulted ceilings. A modern bathroom with four piece suite including both a bath and separate shower cubicle completes this floor.