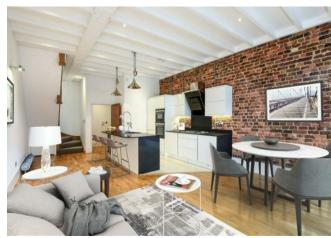

Upon arriving at The Bourne you are greeted with a communal area and entrance hall with stairs and lift to take you to this unique apartment.

When you enter the apartment you make your way into open plan kitchen/living/dining area which feels bright and spacious largely owing to its fantastic high ceilings and original full length arched windows which are a real feature. The kitchen offers a range of contemporary high gloss white units and boasts a breakfast bar making it a very sociable space. A guest wc completes this floor. Upstairs the property has two double bedrooms each with feature beams, built in wardrobes and vaulted ceilings. A modern bathroom with four piece suite including both a bath and separate shower cubicle completes this floor.