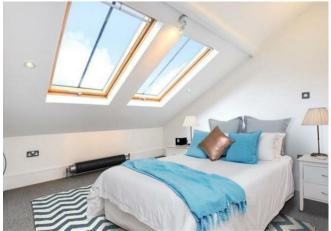

Upon arriving at The Bourne you are greeted with a communal area and entrance hall with stairs and lift to take you to this unique apartment.

When you enter the apartment you make your way into open plan kitchen/living/dining area which feels bright and spacious largely owing to its fantastic high ceilings and original full length arched windows which are a real feature. The kitchen offers a range of contemporary high gloss white units and boasts a breakfast bar making it a very sociable space. A guest wc completes this floor. Upstairs the property has two double bedrooms each with feature beams, built in wardrobes and vaulted ceilings. A modern bathroom with four piece suite including both a bath and separate shower cubicle completes this floor.