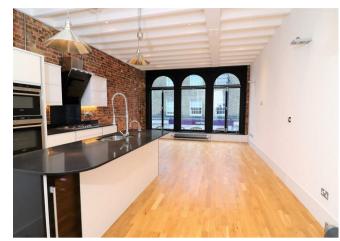

Upon arriving at The Bourne you are greeted with a communal area and entrance hall with stairs and lift to take you to this unique apartment.

When you enter the apartment you make your way into open plan kitchen/living/dining area which feels bright and spacious largely owing to its fantastic high ceilings and original full length arched windows which are a real feature. The kitchen offers a range of contemporary high gloss white units and boasts a breakfast bar making it a very sociable space. A guest wc completes this floor. Upstairs the property has two double bedrooms each with feature beams, built in wardrobes and vaulted ceilings. A modern bathroom with four piece suite including both a bath and separate shower cubicle completes this floor.