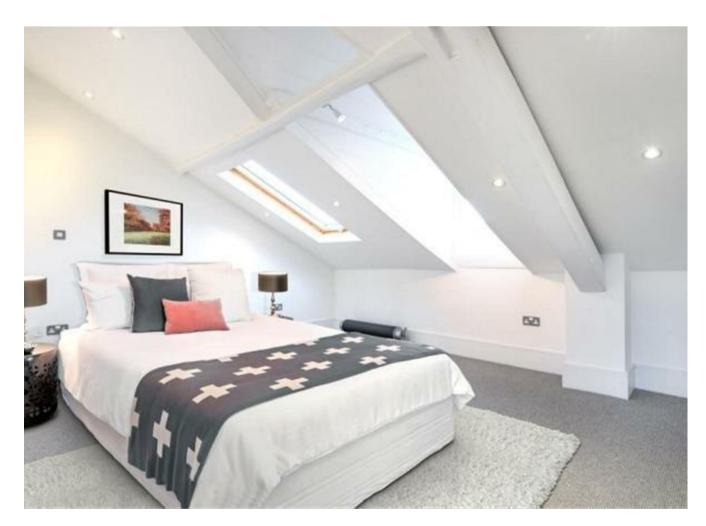

Upon arriving at The Bourne you are greeted with a communal area and entrance hall with stairs and lift to take you to this unique apartment.

When you enter the apartment you make your way into open plan kitchen/living/dining area which feels bright and spacious largely owing to its fantastic high ceilings and original full length arched windows which are a real feature. The kitchen offers a range of contemporary high gloss white units and boasts a breakfast bar making it a very sociable space. A guest wc completes this floor. Upstairs the property has two double bedrooms each with feature beams, built in wardrobes and vaulted ceilings. A modern bathroom with four piece suite including both a bath and separate shower cubicle completes this floor.