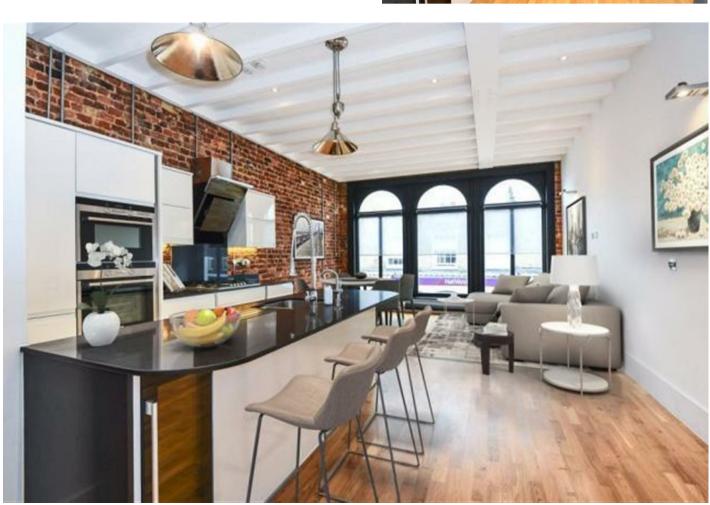

Upon arriving at The Bourne you are greeted with a communal area and entrance hall with stairs and lift to take you to this unique apartment.

When you enter the apartment you make your way into open plan kitchen/living/dining area which feels bright and spacious largely owing to its fantastic high ceilings and original full length arched windows which are a real feature. The kitchen offers a range of contemporary high gloss white units and boasts a breakfast bar making it a very sociable space. A guest wc completes this floor. Upstairs the property has two double bedrooms each with feature beams, built in wardrobes and vaulted ceilings. A modern bathroom with four piece suite including both a bath and separate shower cubicle completes this floor.