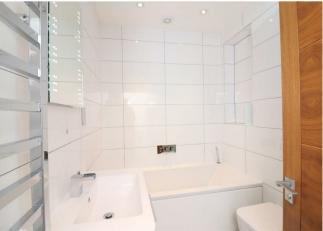

Upon arriving at The Bourne you are greeted with a communal area and entrance hall with stairs and lift to take you to this unique apartment.

When you enter the apartment you make your way into open plan kitchen/living/dining area which feels bright and spacious largely owing to its fantastic high ceilings and original full length arched windows which are a real feature. The kitchen offers a range of contemporary high gloss white units and boasts a breakfast bar making it a very sociable space. A guest wc completes this floor. Upstairs the property has two double bedrooms each with feature beams, built in wardrobes and vaulted ceilings. A modern bathroom with four piece suite including both a bath and separate shower cubicle completes this floor.