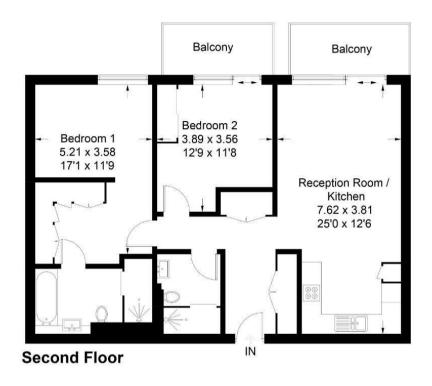

## TOTAL APPROX. FLOOR AREA 931.00 sa ft

## Kingswood House, Goodman Fields, E1

Approximate Gross Internal Area Total = 86.5 sq m / 931 sq ft

Illustration for identification purposes only, measurements are approximate, not to scale. FloorplansUsketch.com ⊚ 2018 (ID421220)