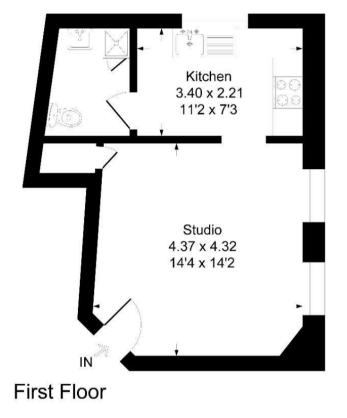

## TOTAL APPROX. FLOOR AREA 334.00 sq ft

|                                             | Energy Efficiency Rating  |           |                                              | Environmental Impact (CO <sub>2</sub> ) Rating |           |  |
|---------------------------------------------|---------------------------|-----------|----------------------------------------------|------------------------------------------------|-----------|--|
|                                             | Current                   | Potential |                                              | Current                                        | Potential |  |
| Very energy efficient - lower running costs |                           |           | Very environmentally friendly - lower CO2 en | missions                                       |           |  |
| (92 plus) A                                 |                           |           | (92 plus) 🛕                                  |                                                |           |  |
| (81-91) B                                   |                           | 83        | (81-91)                                      |                                                |           |  |
| (69-80)                                     | 65                        |           | (69-80) C                                    |                                                |           |  |
| (55-68)                                     |                           |           | (55-68) D                                    |                                                |           |  |
| (39-54)                                     |                           |           | (39-54)                                      |                                                |           |  |
| (21-38)                                     |                           |           | (21-38) F                                    |                                                |           |  |
|                                             | 3                         |           | (1-20)                                       | G                                              |           |  |
| Not energy efficient - higher running costs |                           |           | Not environmentally friendly - higher CO2 er |                                                |           |  |
| England & Wales                             | EU Directiv<br>2002/91/E0 |           | England & Wales                              | EU Directiv<br>2002/91/E                       |           |  |
|                                             | ST                        |           | 125                                          |                                                |           |  |
|                                             | R                         | 275       | 3                                            |                                                |           |  |
| Weybride                                    | ge R                      | 277       | A3050                                        |                                                |           |  |
| Weybrid                                     | ge R                      | 7-1       | NT.I                                         |                                                |           |  |
| Weybrid                                     | ge                        | B373 12°  | NT.I                                         |                                                | XXL       |  |
| Weybrid                                     | ge                        | 7-1       | A3050<br>Plueens Ro                          |                                                | XXX       |  |
| Weybridg                                    | ₹<br>ge                   | 7-1       | Queens Rd                                    | o data ©                                       |           |  |

## **Temple Market KT13**

Approximate Gross Internal Floor Area = 31.0 sq m / 334 sq ft

Illustration for identification purposes only, measurements are approximate, not to scale.

Viewing: Please contact our Surrey Office on 01932 212 880 if you wish to arrange a viewing appointment for this property.