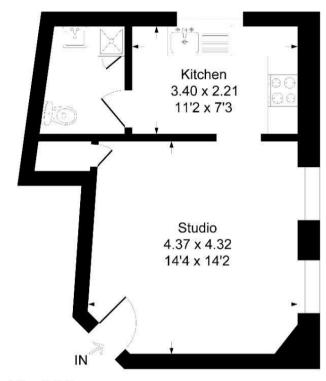

## TOTAL APPROX. FLOOR AREA 334.00 sq ft

## Temple Market KT13

Approximate Gross Internal Floor Area = 31.0 sq m / 334 sq ft

First Floor

Illustration for identification purposes only, measurements are approximate, not to scale.

Viewing: Please contact our Surrey Office on 01932 212 880 if you wish to arrange a viewing appointment for this property.