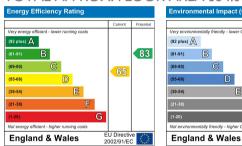

## QUEENS ROAD, WEYBRIDGE, KT13 9DL £1.100 PER MONTH

Local Authority:

Council Tax Band: B

Furniture: Unfurnished

Parking:

Available Date: 7th April 2025