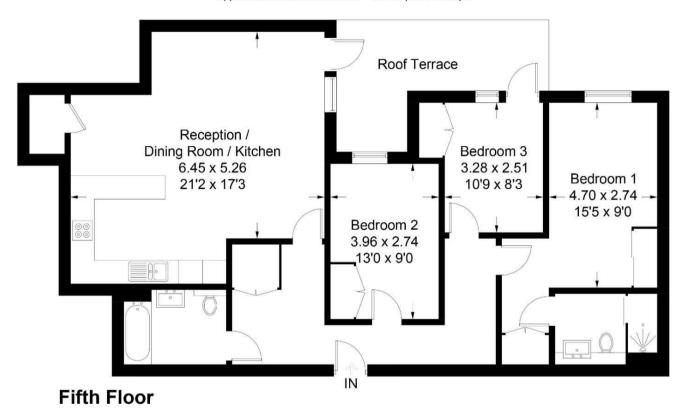

## TOTAL APPROX. FLOOR AREA 1108.00 sq ft

Approximate Gross Internal Area = 102.9 sq m / 1108 sq ft

Illustration for identification purposes only, measurements are approximate, not to scale. floorplansUsketch.com @ (ID554875)