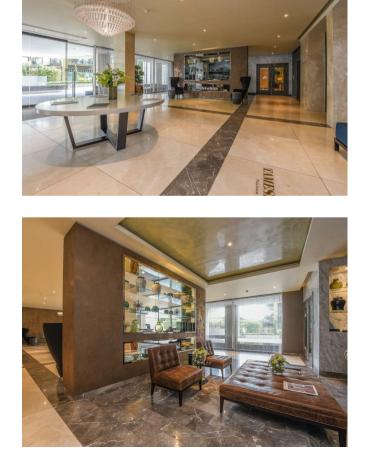

Just eight minutes by Underground from South Kensington and eleven minutes from Knightsbridge, Distillery Wharf has a style and sophistication of its own.

Residents enjoy exclusive membership of the The Tamesis Club which features a host of private facilities including a spa, gymnasium, swimming pool, virtual golf, wine cellar and screening room.

After a workout in the gymnasium, enjoy some peace and quiet in the exclusive spa or just sit back and relax in the elegant Residents' Lounge.

The extensive leisure facilities are designed for your enjoyment, the ideal environment in which to socialise, unwind and enjoy the company of friends. Rest in the knowledge that at Fulham Reach nothing is far away, with all the private residents' facilities at your fingertips.