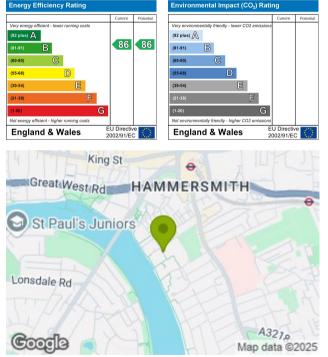

## REGATTA LANE, LONDON, W6 9BF ASKING PRICE £1,300,000

Council Tax Band: F

Furniture: null

Parking:

Available Date: