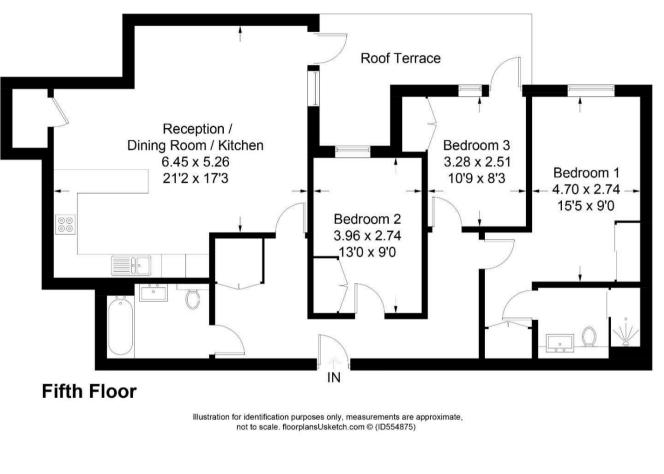

## TOTAL APPROX. FLOOR AREA 1108.00 sq ft

Viewing: Please contact our Surrey Office on 01932 212 880 if you wish to arrange a viewing appointment for this property.

These particulars, whilst believed to be accurate are set out as a general outline only for guidance and do not constitute any part of an offer or contract. Intending purchasers should not rely on them as statements of representation of fact, but must satisfy themselves by inspection or otherwise as to their accuracy. No person in this firms employment has the authority to make or give any representation or warranty in respect of the property.

## Approximate Gross Internal Area = 102.9 sq m / 1108 sq ft