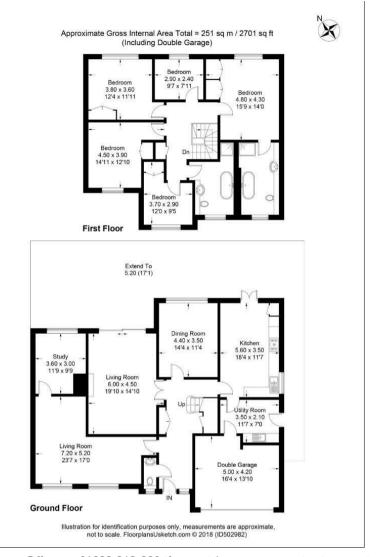

The generous downstairs accommodation offers everything a modern family requires with each room being spaciously proportioned and well thought out. It includes a drawing room, living room, dining room, study as well as an eat in family kitchen, separate utility room and a downstairs wc. The drawing room and kitchen have double doors which open out onto the rear garden. To the first floor, the property has five bedrooms and two beautifully appointed bathrooms (one of which is en-suite to the master bedroom) and both which are particularly sizeable and include a free standing bath and separate shower. Externally there is a beautifully landscaped rear garden with a large patio area and to the front of the property, there is a driveway providing off street parking as well as a garage.

## TOTAL APPROX. FLOOR AREA 2701.00 sq ft

Viewing: Please contact our Surrey Office on 01932 212 880 if you wish to arrange a viewing appointment for this property.

These particulars, whilst believed to be accurate are set out as a general outline only for guidance and do not constitute any part of an offer or contract. Intending purchasers should not rely on them as statements of representation of fact, but must satisfy themselves by inspection or otherwise as to their accuracy. No person in this firms employment has the authority to make or give any representation or warranty in respect of the property.