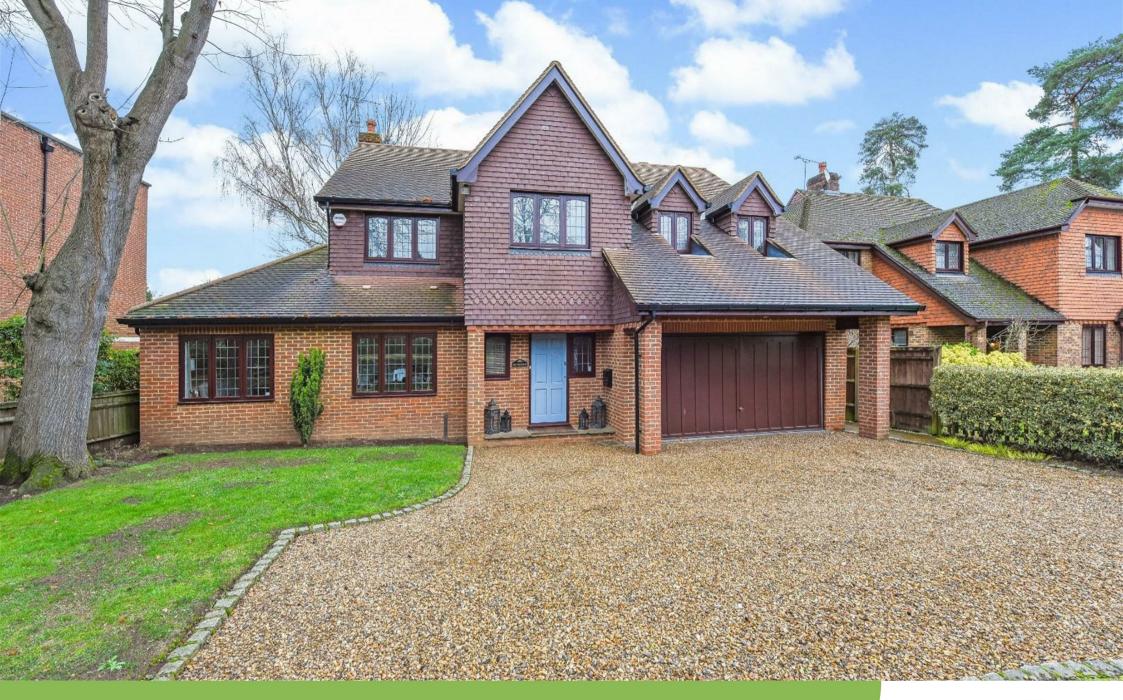

Gower Road WEYBRIDGE, KT13

An impressive, five bedroom, four reception room, family home which has all the benefits you can expect from the Weybridge location

An impressive family home which offers an abundance of space with five bedrooms, four sizeable reception rooms and a beautifully landscaped rear garden all on one of Weybridge's most sought after roads.

The generous downstairs accommodation offers everything a modern family requires with each room being spaciously proportioned and well thought out. It includes a drawing room, living room, dining room, study as well as an eat in family kitchen, separate utility room and a downstairs wc. The drawing room and kitchen have double doors which open out onto the rear garden. To the first floor, the property has five bedrooms and two beautifully appointed bathrooms (one of which is en-suite to the master bedroom) and both which are particularly sizeable and include a free standing bath and separate shower. Externally there is a beautifully landscaped rear garden with a large patio area and to the front of the property, there is a driveway providing off street parking as well as a garage.