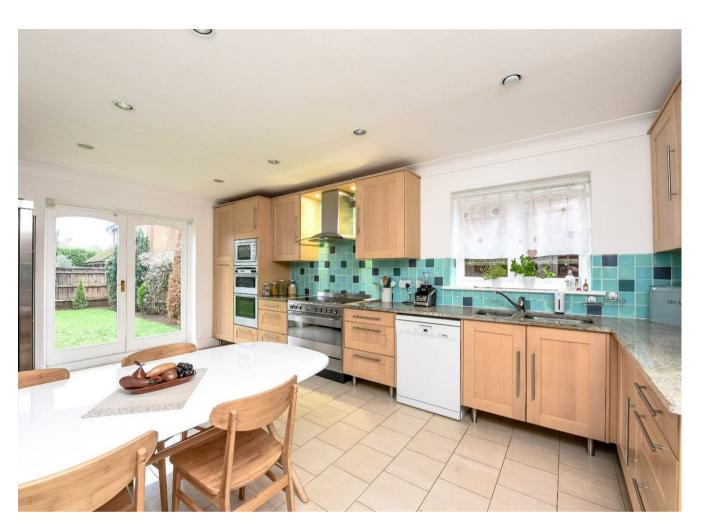

The generous downstairs accommodation offers everything a modern family requires with each room being spaciously proportioned and well thought out. It includes a drawing room, living room, dining room, study as well as an eat in family kitchen, separate utility room and a downstairs wc. The drawing room and kitchen have double doors which open out onto the rear garden. To the first floor, the property has five bedrooms and two beautifully appointed bathrooms (one of which is en-suite to the master bedroom) and both which are particularly sizeable and include a free standing bath and separate shower. Externally there is a beautifully landscaped rear garden with a large patio area and to the front of the property, there is a driveway providing off street parking as well as a garage.