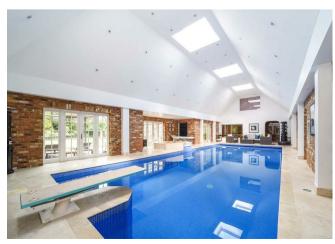

Queens Drive LEATHERHEAD, KT22

Private part of Yooodle.

A substantial seven bedroom, seven bathroom family residence set within the prestigious Queens Estate in Oxshott, featuring an indoor pool, sauna and staff annex.

Welcoming you with its gated front drive, you have the luxury of off-street parking for several vehicles as well as access to its double garage

The property itself has everything that you would expect from a grand family residence. The ground floor offers multiple living spaces so that there is room for all of the family to relax and unwind. The property's large lounge and kitchen area with doors out onto the garden is a real highlight as this provides the perfect space to entertain all year round. Another great entertaining space is the large indoor pool that opens out directly onto the landscaped gardens.