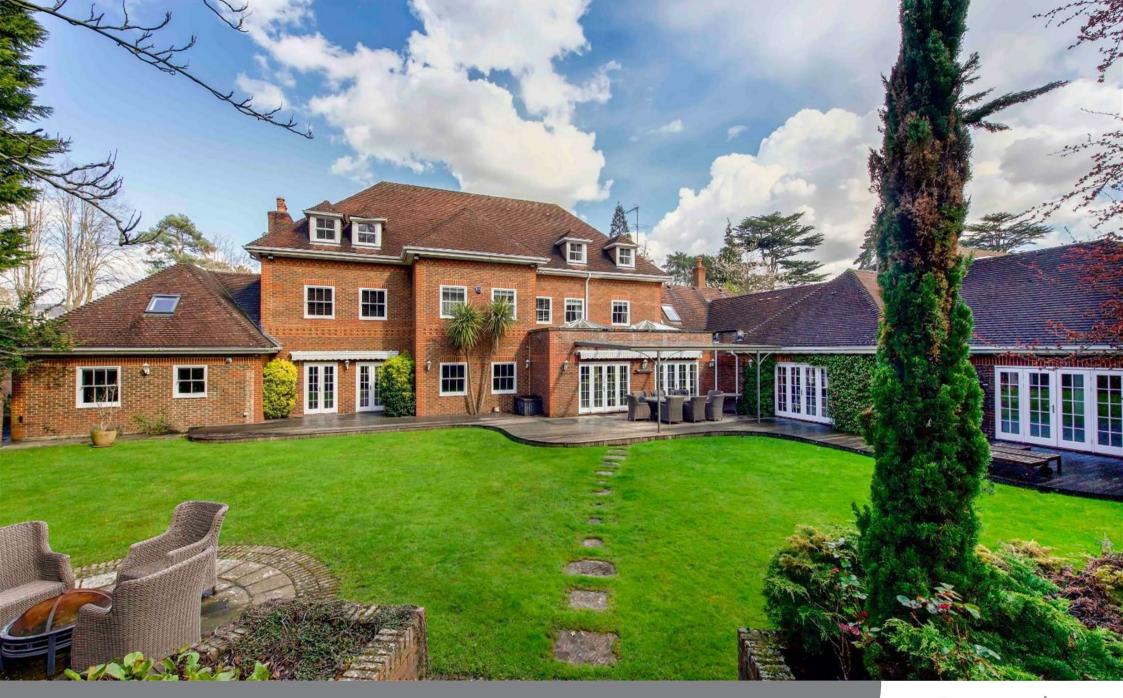

Queens Drive LEATHERHEAD, KT22

Private part of Yooodle.

A substantial seven bedroom, seven bathroom family residence set within the prestigious Queens Estate in Oxshott, featuring an indoor pool, sauna and staff annex.

Welcoming you with its gated front drive, you have the luxury of off-street parking for several vehicles as well as access to its double garage

The property itself has everything that you would expect from a grand family residence. The ground floor offers multiple living spaces so that there is room for all of the family to relax and unwind. The property's large lounge and kitchen area with doors out onto the garden is a real highlight as this provides the perfect space to entertain all year round. Another great entertaining space is the large indoor pool that opens out directly onto the landscaped gardens.