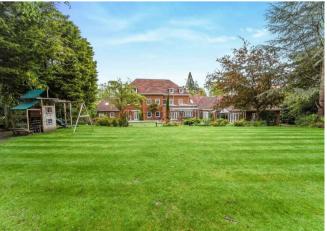

Queens Drive LEATHERHEAD, KT22

Private part of rocodle.

A substantial seven bedroom, seven bathroom family residence set within the prestigious Queens Estate in Oxshott, featuring an indoor pool, sauna and staff annex.

Welcoming you with its gated front drive, you have the luxury of off-street parking for several vehicles as well as access to its double garage

The property itself has everything that you would expect from a grand family residence. The ground floor offers multiple living spaces so that there is room for all of the family to relax and unwind. The property's large lounge and kitchen area with doors out onto the garden is a real highlight as this provides the perfect space to entertain all year round. Another great entertaining space is the large indoor pool that opens out directly onto the landscaped gardens.