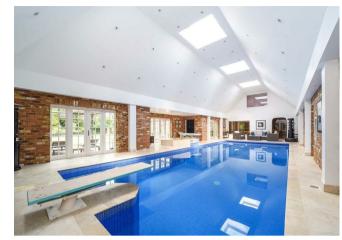

Queens Drive LEATHERHEAD, KT22

Private part of rocodle.

A substantial seven bedroom, seven bathroom family residence set within the prestigious Queens Estate in Oxshott, featuring an indoor pool, sauna and staff annex.

Welcoming you with its gated front drive, you have the luxury of off-street parking for several vehicles as well as access to its double garage

The property itself has everything that you would expect from a grand family residence. The ground floor offers multiple living spaces so that there is room for all of the family to relax and unwind. The property's large lounge and kitchen area with doors out onto the garden is a real highlight as this provides the perfect space to entertain all year round. Another great entertaining space is the large indoor pool that opens out directly onto the landscaped gardens.