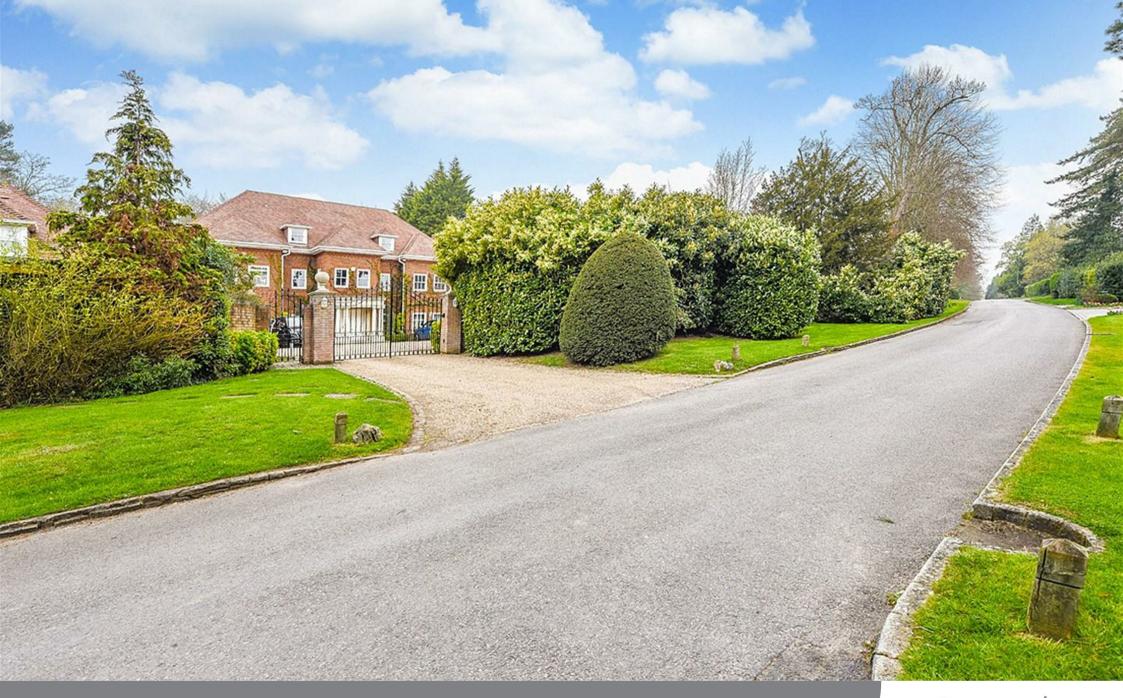

Queens Drive LEATHERHEAD, KT22

Private part of rocodle.

A substantial seven bedroom, seven bathroom family residence set within the prestigious Queens Estate in Oxshott, featuring an indoor pool, sauna and staff annex.

Welcoming you with its gated front drive, you have the luxury of off-street parking for several vehicles as well as access to its double garage

The property itself has everything that you would expect from a grand family residence. The ground floor offers multiple living spaces so that there is room for all of the family to relax and unwind. The property's large lounge and kitchen area with doors out onto the garden is a real highlight as this provides the perfect space to entertain all year round. Another great entertaining space is the large indoor pool that opens out directly onto the landscaped gardens.