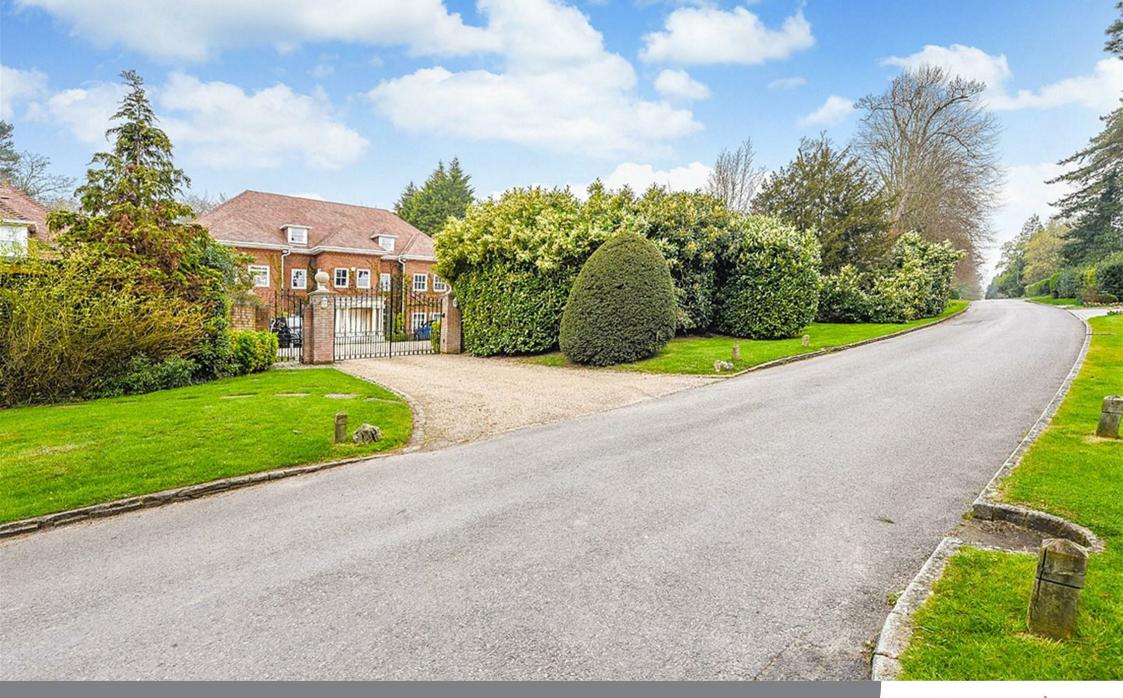

Queens Drive LEATHERHEAD, KT22

Private part of rocodle.

A substantial seven bedroom, seven bathroom family residence set within the prestigious Queens Estate in Oxshott, featuring an indoor pool, sauna and staff annex.

Welcoming you with its gated front drive, you have the luxury of off-street parking for several vehicles as well as access to its double garage

The property itself has everything that you would expect from a grand family residence. The ground floor offers multiple living spaces so that there is room for all of the family to relax and unwind. The property's large lounge and kitchen area with doors out onto the garden is a real highlight as this provides the perfect space to entertain all year round.