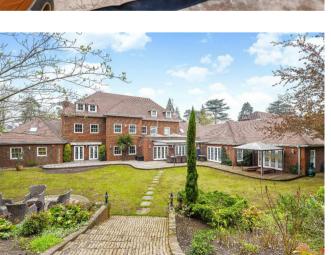

Queens Drive LEATHERHEAD, KT22

Private part of rocodle.

A substantial seven bedroom, seven bathroom family residence set within the prestigious Queens Estate in Oxshott, featuring an indoor pool, sauna and staff annex.

Welcoming you with its gated front drive, you have the luxury of off-street parking for several vehicles as well as access to its double garage

The property itself has everything that you would expect from a grand family residence. The ground floor offers multiple living spaces so that there is room for all of the family to relax and unwind. The property's large lounge and kitchen area with doors out onto the garden is a real highlight as this provides the perfect space to entertain all year round.