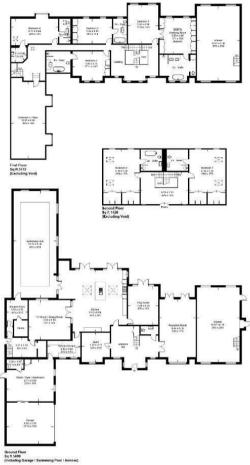

## TOTAL APPROX. FLOOR AREA 10897.00 sq ft

Approximate Gross Internal Area Total = 1012.3 sq m / 10897 sq ft (Including Garage / Annexe / Swimming Pool / Excluding Void)

Illustration for identification purposes only, measurements are approximate, not to scale. FloorplansUsketch.com @ 2019 (ID538733)