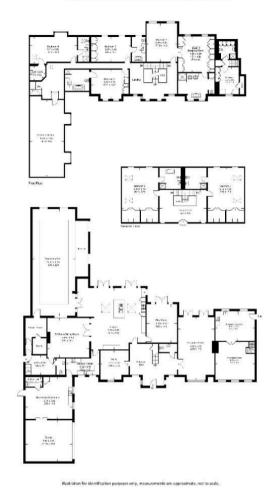

## TOTAL APPROX. FLOOR AREA 10443.00 sq ft

## Silverwood

Approximate Gross Internal Floor Area = 970.2 sq m / 10443 sq ft

Viewing: Please contact our Surrey Office on 01932 212 880 if you wish to arrange a viewing appointment for this property.

These particulars, whilst believed to be accurate are set out as a general outline only for guidance and do not constitute any part of an offer or contract. Intending purchasers should not rely on them as statements of representation of fact, but must satisfy themselves by inspection or otherwise as to their accuracy. No person in this firms employment has the authority to make or give any representation or warranty in respect of the property.