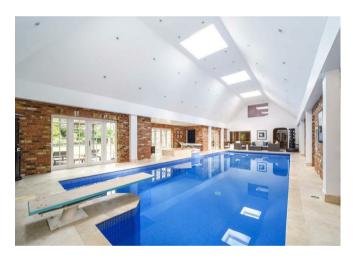

Queens Drive LEATHERHEAD, KT22

An impressive family residence situated in a secure and exclusive private estate backing onto Oxshott Woods and Heath.

A resplendent eight bedroom family home with accommodation just under 11,000 sq.ft. including an indoor pool complex and staff accommodation. Situated in the heart of the prestigious Crown Estate which offers a high level of security within easy reach of local amenities and Oxshott mainline station.

Nestled on a beautiful plot and set behind secure electric gates, this imposing property is accessed via an entrance hall with polished marble flooring and a central staircase leading to the part galleried first floor landing. Double doors lead to drawing room with French doors to the rear gardens. The entrance hall also accesses study and kitchen/breakfast/dining room which really is the heart of the home with large lantern skylights, full length windows and French doors to the rear. It offers integrated appliances, an Aga, a breakfast bar and a large separate dining area. It also gives access to a large family room, a further reception which the current occupants use as a playroom but would equally suit as a snug or formal dining room. It also benefits from a staff kitchen off with access to utility room and large room that would suit as a gym. Completing the ground floor is an indoor swimming pool/jacuzzi complex with an adjacent shower/changing room and sauna. The pool area also enjoys direct access to the rear gardens. The first floor comprises master suite with a large dressing room and access to the large master en-suite bathroom, three further en-suite bedrooms as well as another spacious room which could suit as a bedroom or games room. Two further en-suite rooms lie to the top floor. The house also boasts a well equipped one bedroom, one bathroom annexe with its own private entrance making it ideal staff accommodation. Externally there is a garage, driveway parking for several cars and beautifully manicured west-facing gardens. Within close proximity to the A3/M25, equidistant to Heathrow and Gatwick and close to Danes Hill, Reeds & ACS International School.