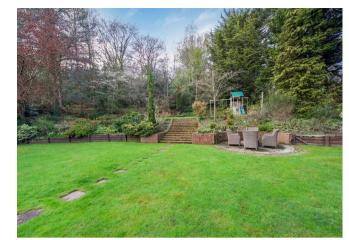

Nestled on a beautiful plot and set behind secure electric gates, this imposing property is accessed via an entrance hall with polished marble flooring and a central staircase leading to the part galleried first floor landing. Double doors lead to drawing room with French doors to the rear gardens. The entrance hall also accesses study and kitchen/breakfast/dining room which really is the heart of the home with large lantern skylights, full length windows and French doors to the rear. It offers integrated appliances, an Aga, a breakfast bar and a large separate dining area. It also gives access to a large family room, a further reception which the current occupants use as a playroom but would equally suit as a snug or formal dining room. It also benefits from a staff kitchen off with access to utility room and large room that would suit as a gym. Completing the ground floor is an indoor swimming pool/jacuzzi complex with an adjacent shower/changing room and sauna. The pool area also enjoys direct access to the rear gardens. The first floor comprises master suite with a large dressing room and access to the large master en-suite bathroom, three further en-suite bedrooms as well as another spacious room which could suit as a bedroom or games room. Two further en-suite rooms lie to the top floor. The house also boasts a well equipped one bedroom, one bathroom annexe with its own private entrance making it ideal staff accommodation. Externally there is a garage, driveway parking for several cars and beautifully manicured west-facing gardens. Within close proximity to the A3/M25, equidistant to Heathrow and Gatwick and close to Danes Hill, Reeds & ACS International School.