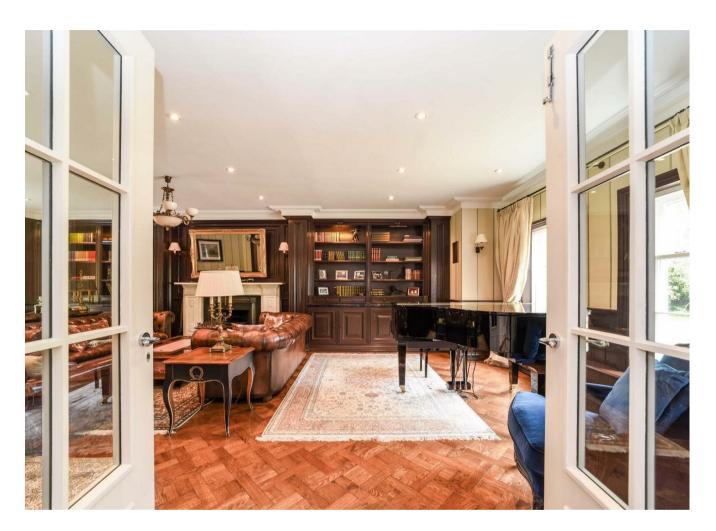

Nestled on a beautiful plot and set behind secure electric gates, this imposing property is accessed via an entrance hall with polished marble flooring and a central staircase leading to the part galleried first floor landing. Double doors lead to drawing room with French doors to the rear gardens. The entrance hall also accesses study and kitchen/breakfast/dining room which really is the heart of the home with large lantern skylights, full length windows and French doors to the rear. It offers integrated appliances, an Aga, a breakfast bar and a large separate dining area. It also gives access to a large family room, a further reception which the current occupants use as a playroom but would equally suit as a snug or formal dining room. It also benefits from a staff kitchen off with access to utility room and large room that would suit as a gym. Completing the ground floor is an indoor swimming pool/jacuzzi complex with an adjacent shower/changing room and sauna. The pool area also enjoys direct access to the rear gardens. The first floor comprises master suite with a large dressing room and access to the large master en-suite bathroom, three further en-suite bedrooms as well as another spacious room which could suit as a bedroom or games room. Two further en-suite rooms lie to the top floor. The house also boasts a well equipped one bedroom, one bathroom annexe with its own private entrance making it ideal staff accommodation. Externally there is a garage, driveway parking for several cars and beautifully manicured west-facing gardens. Within close proximity to the A3/M25, equidistant to Heathrow and Gatwick and close to Danes Hill, Reeds & ACS International School.