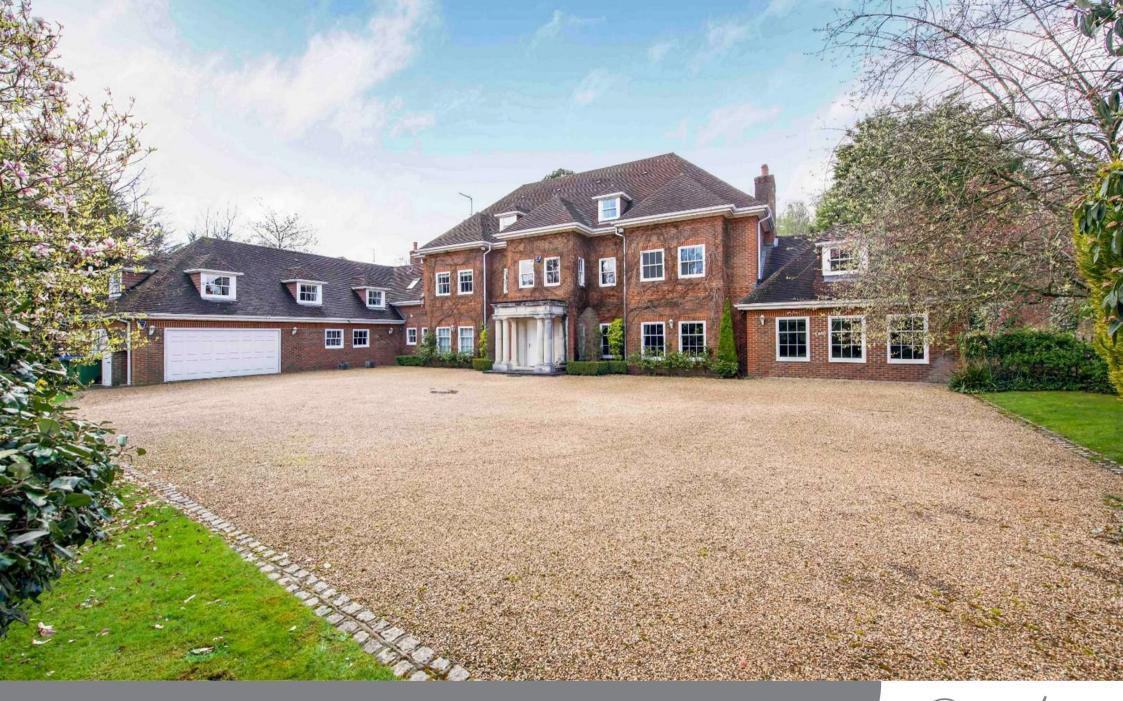

Queens Drive LEATHERHEAD, KT22

An impressive family residence situated in a secure and exclusive private estate backing onto Oxshott Woods and Heath.

A resplendent eight bedroom family home with accommodation just under 11,000 sq.ft. including an indoor pool complex and staff accommodation. Situated in the heart of the prestigious Crown Estate which offers a high level of security within easy reach of local amenities and Oxshott mainline station.

Nestled on a beautiful plot and set behind secure electric gates, this imposing property is accessed via an entrance hall with polished marble flooring and a central staircase leading to the part galleried first floor landing. Double doors lead to drawing room with French doors to the rear gardens. The entrance hall also accesses study and kitchen/breakfast/dining room which really is the heart of the home with large lantern skylights, full length windows and French doors to the rear. It offers integrated appliances, an Aga, a breakfast bar and a large separate dining area. It also gives access to a large family room, a further reception which the current occupants use as a playroom but would equally suit as a snug or formal dining room. It also benefits from a staff kitchen off with access to utility room and large room that would suit as a gym. Completing the ground floor is an indoor swimming pool/jacuzzi complex with an adjacent shower/changing room and sauna. The pool area also enjoys direct access to the rear gardens. The first floor comprises master suite with a large dressing room and access to the large master en-suite bathroom, three further en-suite bedrooms as well as another spacious room which could suit as a bedroom or games room. Two further en-suite rooms lie to the top floor. The house also boasts a well equipped one bedroom, one bathroom annexe with its own private entrance making it ideal staff accommodation. Externally there is a garage, driveway parking for several cars and beautifully manicured west-facing gardens. Within close proximity to the A3/M25, equidistant to Heathrow and Gatwick and close to Danes Hill, Reeds & ACS International School.