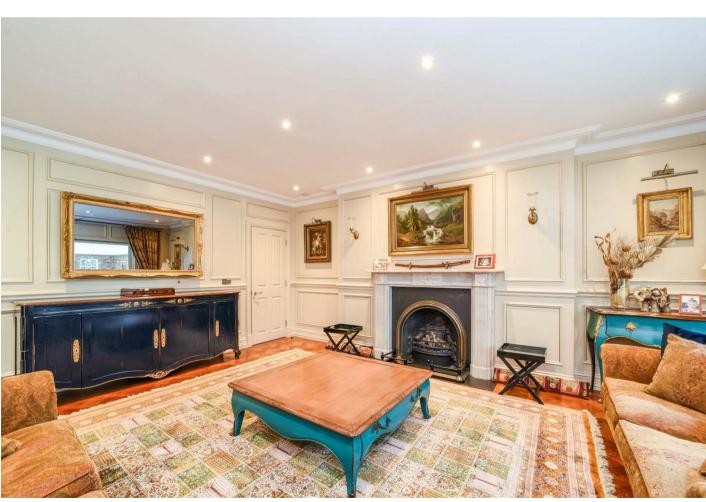

Nestled on a beautiful plot and set behind secure electric gates, this imposing property is accessed via an entrance hall with polished marble flooring and a central staircase leading to the part galleried first floor landing. Double doors lead to drawing room with French doors to the rear gardens. The entrance hall also accesses study and kitchen/breakfast/dining room which really is the heart of the home with large lantern skylights, full length windows and French doors to the rear. It offers integrated appliances, an Aga, a breakfast bar and a large separate dining area. It also gives access to a large family room, a further reception which the current occupants use as a playroom but would equally suit as a snug or formal dining room. It also benefits from a staff kitchen off with access to utility room and large room that would suit as a gym. Completing the ground floor is an indoor swimming pool/jacuzzi complex with an adjacent shower/changing room and sauna. The pool area also enjoys direct access to the rear gardens. The first floor comprises master suite with a large dressing room and access to the large master en-suite bathroom, three further en-suite bedrooms as well as another spacious room which could suit as a bedroom or games room. Two further en-suite rooms lie to the top floor. The house also boasts a well equipped one bedroom, one bathroom annexe with its own private entrance making it ideal staff accommodation. Externally there is a garage, driveway parking for several cars and beautifully manicured west-facing gardens. Within close proximity to the A3/M25, equidistant to Heathrow and Gatwick and close to Danes Hill, Reeds & ACS International School.