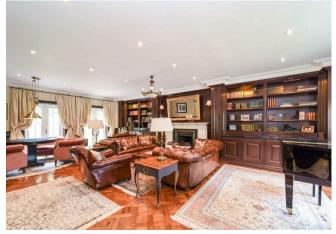

Nestled on a beautiful plot and set behind secure electric gates, this imposing property is accessed via an entrance hall with polished marble flooring and a central staircase leading to the part galleried first floor landing. Double doors lead to drawing room with French doors to the rear gardens. The entrance hall also accesses study and kitchen/breakfast/dining room which really is the heart of the home with large lantern skylights, full length windows and French doors to the rear. It offers integrated appliances, an Aga, a breakfast bar and a large separate dining area. It also gives access to a large family room, a further reception which the current occupants use as a playroom but would equally suit as a snug or formal dining room. It also benefits from a staff kitchen off with access to utility room and large room that would suit as a gym. Completing the ground floor is an indoor swimming pool/jacuzzi complex with an adjacent shower/changing room and sauna. The pool area also enjoys direct access to the rear gardens. The first floor comprises master suite with a large dressing room and access to the large master en-suite bathroom, three further en-suite bedrooms as well as another spacious room which could suit as a bedroom or games room. Two further en-suite rooms lie to the top floor. The house also boasts a well equipped one bedroom, one bathroom annexe with its own private entrance making it ideal staff accommodation. Externally there is a garage, driveway parking for several cars and beautifully manicured west-facing gardens. Within close proximity to the A3/M25, equidistant to Heathrow and Gatwick and close to Danes Hill, Reeds & ACS International School.