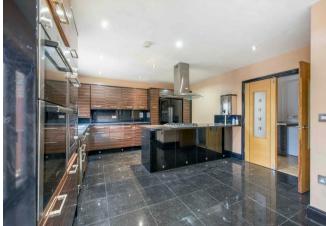

Accommodation is laid out across three floors and is flexible in use. Ground floor accommodation comprises a modern open plan kitchen/ dining room with patio doors leading onto the garden, spacious living room, utility area, downstairs shower room and fourth bedroom/ study. To the first floor there is a double bedroom with extensive wardrobe space, a second double bedroom and family bathroom. A spacious master bedroom with en.suite shower room complete the third floor of this family home.