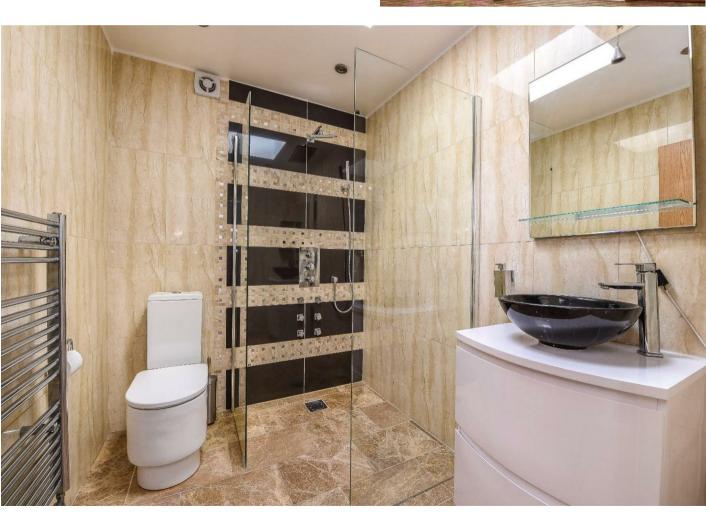

Accommodation is laid out across three floors and is flexible in use. Ground floor accommodation comprises a modern open plan kitchen/ dining room with patio doors leading onto the garden, spacious living room, utility area, downstairs shower room and fourth bedroom/ study. To the first floor there is a double bedroom with extensive wardrobe space, a second double bedroom and family bathroom. A spacious master bedroom with en.suite shower room complete the third floor of this family home.