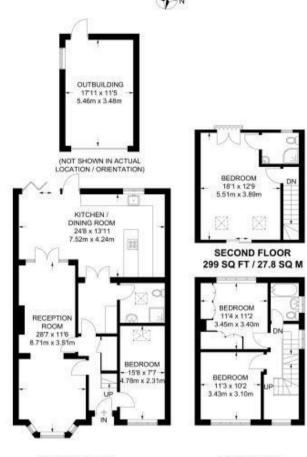

Accommodation is laid out across three floors and is flexible in use. Ground floor accommodation comprises a modern open plan kitchen/ dining room with patio doors leading onto the garden, spacious living room, utility area, downstairs shower room and fourth bedroom/ study. To the first floor there is a double bedroom with extensive wardrobe space, a second double bedroom and family bathroom. A spacious master bedroom with en.suite shower room complete the third floor of this family home.

## TOTAL APPROX. FLOOR AREA 1620.00 sq ft

GROUND FLOOR 944 SQ FT / 87.7 SQ M FIRST FLOOR 380 SQ FT / 35.3 SQ M

APPROXIMATE GROSS INTERNAL AREA 1620 SQ FT / 150 SQ M OUTBUILDING = 205 SQ FT / 19 SQ M TOTAL = 1825 SQ FT / 169 SQ M