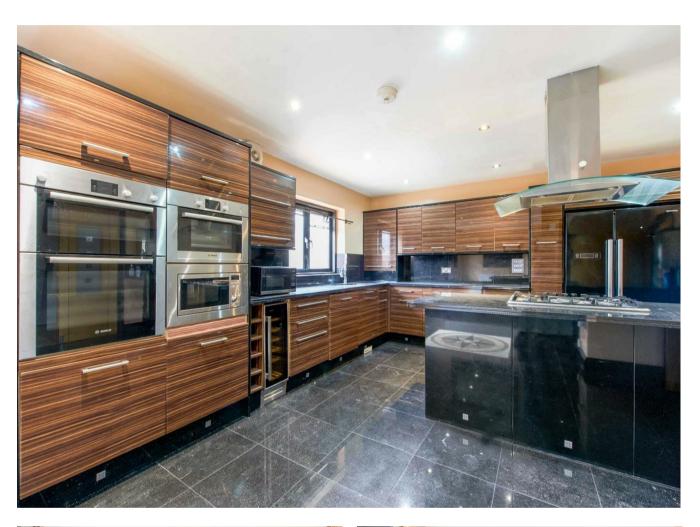

Accommodation is laid out across three floors and is flexible in use. Ground floor accommodation comprises a modern open plan kitchen/ dining room with patio doors leading onto the garden, spacious living room, utility area, downstairs shower room and fourth bedroom/ study. To the first floor there is a double bedroom with extensive wardrobe space, a second double bedroom and family bathroom. A spacious master bedroom with en.suite shower room complete the third floor of this family home.