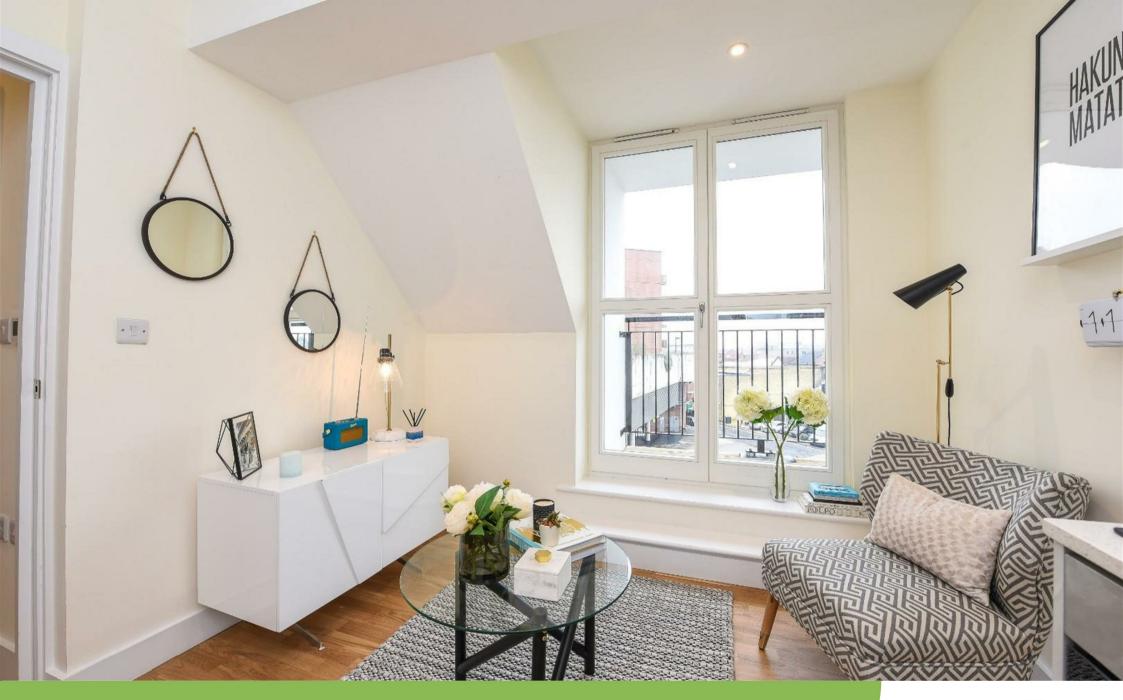

# A perfectly placed, perfectly finished, one bedroom apartment in the heart of Walton on Thames.

A one bedroom apartment with a balcony situated in a grand Regency style block in the heart of Walton On Thames.

The entire block has recently been converted with modern living in mind, with each apartment being finished to a high specification to offer smart modern interiors full of light spaces in an enviable location ideal for town centre living.

Accommodation includes an open plan living room with kitchen area and balcony off which is ideal for all fresco dining whilst watching the world go by, a double bedroom with fitted storage and a shower room. The specification includes Quartz kitchen worktops, integrated Bosch appliances, a beautifully appointed shower room, underfloor heating throughout and engineered oak flooring to the hallway, kitchen and living room. Just as much attention has been paid to sustainable and energy saving features such as low energy lighting and very high levels of insulation