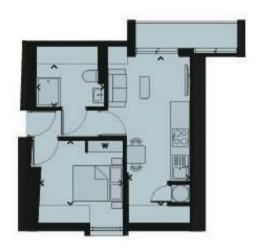

#### TOTAL APPROX. FLOOR AREA 315.30 sq ft

## 1 BED | THIRD FLOOR

| Kitchen / Living / Dining | 7'3" x 16'5" | 22 x 5.0 m |
|---------------------------|--------------|------------|
| Bedroom                   | 9'2" x 7'3"  | 28x 22 m   |
| Bathroom                  | 7'7" x 4'7"  | 23 x 1.4 m |
| GIA                       | 282,0 sqft   | 26.2 sqm   |
| Balcony                   | 33.3 sqft    | 3.1 sqm    |