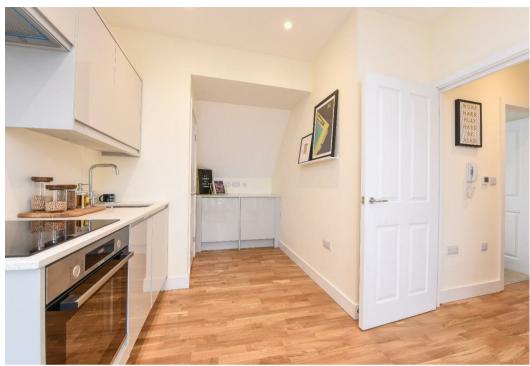

Accommodation includes an open plan living room with kitchen area and balcony off which is ideal for all fresco dining whilst watching the world go by, a double bedroom with fitted storage and a shower room. The specification includes Quartz kitchen worktops, integrated Bosch appliances, a beautifully appointed shower room, underfloor heating throughout and engineered oak flooring to the hallway, kitchen and living room. Just as much attention has been paid to sustainable and energy saving features such as low energy lighting and very high levels of insulation