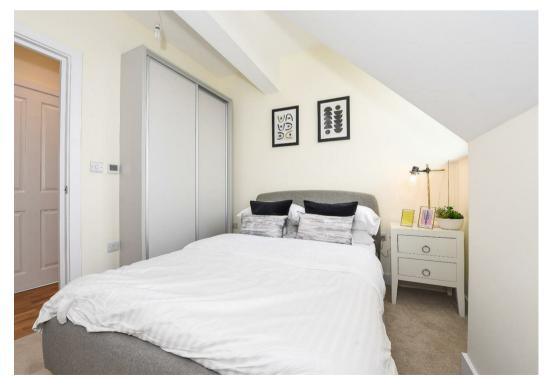

Accommodation includes an open plan living room with kitchen area and balcony off which is ideal for all fresco dining whilst watching the world go by, a double bedroom with fitted storage and a shower room. The specification includes Quartz kitchen worktops, integrated Bosch appliances, a beautifully appointed shower room, underfloor heating throughout and engineered oak flooring to the hallway, kitchen and living room. Just as much attention has been paid to sustainable and energy saving features such as low energy lighting and very high levels of insulation