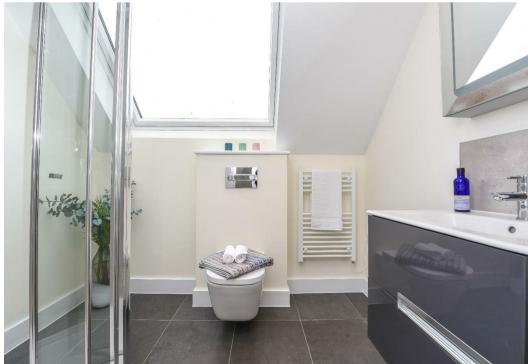

Accommodation includes an open plan living room with kitchen area and balcony off which is ideal for all fresco dining whilst watching the world go by, a double bedroom with fitted storage and a shower room. The specification includes Quartz kitchen worktops, integrated Bosch appliances, a beautifully appointed shower room, underfloor heating throughout and engineered oak flooring to the hallway, kitchen and living room. Just as much attention has been paid to sustainable and energy saving features such as low energy lighting and very high levels of insulation