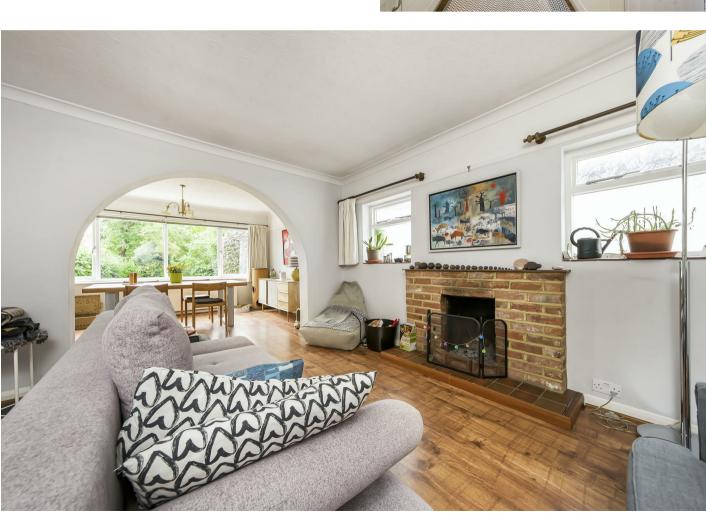

Downstairs accommodation consists of a fully fitted kitchen/breakfast room with a breakfast bar. This opens onto a dining room which interconnects with the living room. There are three double bedrooms to the ground floor one of which has an en suite shower room. A family bathroom completes the ground floor. The first floor comprises a large master bedroom with fitted wardrobes and an en suite shower room.