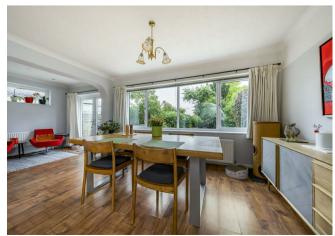

Downstairs accommodation consists of a fully fitted kitchen/breakfast room with a breakfast bar. This opens onto a dining room which interconnects with the living room. There are three double bedrooms to the ground floor one of which has an en suite shower room. A family bathroom completes the ground floor. The first floor comprises a large master bedroom with fitted wardrobes and an en suite shower room.