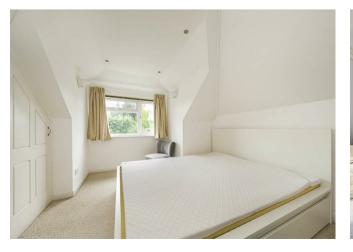

Downstairs accommodation consists of a fully fitted kitchen/breakfast room with a breakfast bar. This opens onto a dining room which interconnects with the living room. There are three double bedrooms to the ground floor one of which has an en suite shower room. A family bathroom completes the ground floor. The first floor comprises a large master bedroom with fitted wardrobes and an en suite shower room.