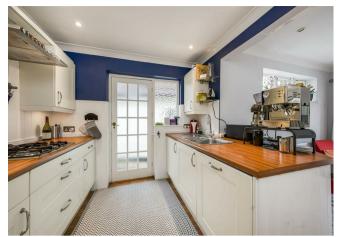

Downstairs accommodation consists of a fully fitted kitchen/breakfast room with a breakfast bar. This opens onto a dining room which interconnects with the living room. There are three double bedrooms to the ground floor one of which has an en suite shower room. A family bathroom completes the ground floor. The first floor comprises a large master bedroom with fitted wardrobes and an en suite shower room.