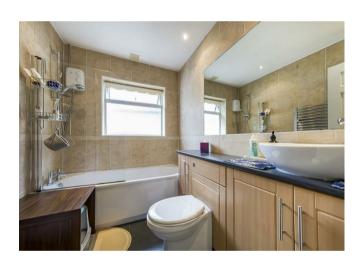

Downstairs accommodation consists of a fully fitted kitchen/breakfast room with a breakfast bar. This opens onto a dining room which interconnects with the living room. There are three double bedrooms to the ground floor one of which has an en suite shower room. A family bathroom completes the ground floor. The first floor comprises a large master bedroom with fitted wardrobes and an en suite shower room.