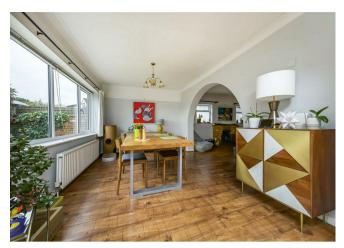

Downstairs accommodation consists of a fully fitted kitchen/breakfast room with a breakfast bar. This opens onto a dining room which interconnects with the living room. There are three double bedrooms to the ground floor one of which has an en suite shower room. A family bathroom completes the ground floor. The first floor comprises a large master bedroom with fitted wardrobes and an en suite shower room.