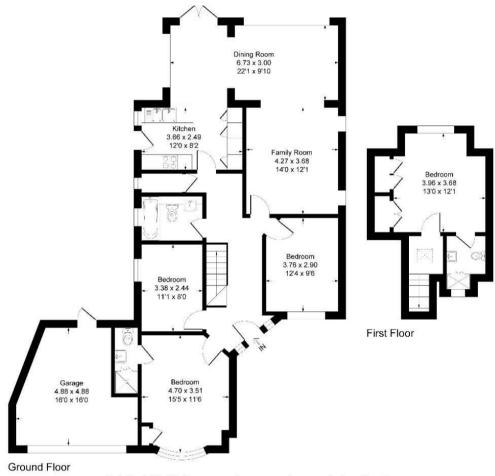

Downstairs accommodation consists of a fully fitted kitchen/breakfast room with a breakfast bar. This opens onto a dining room which interconnects with the living room. There are three double bedrooms to the ground floor one of which has an en suite shower room. A family bathroom completes the ground floor. The first floor comprises a large master bedroom with fitted wardrobes and an en suite shower room.

## WALTON LANE, WEYBRIDGE, KT13 8NF ASKING PRICE £975.000

Local Authority: Elmbridge - band F

TOTAL APPROX. FLOOR AREA 1641.00 sq ft

## Walton Lane KT13 Approximate Gross Internal Floor Area = 152.4 sq m / 1641 sq ft

Illustration for identification purposes only, measurements are approximate, not to scale.

Produced By Esjay Property Marketing