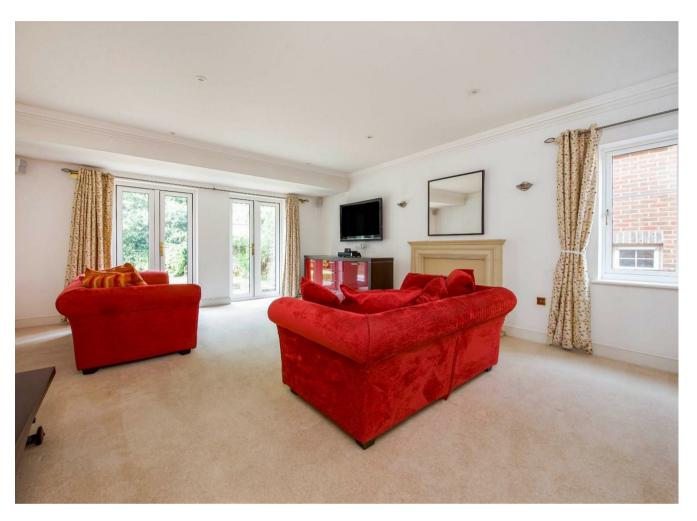

Downstairs comprises a modern open plan kitchen with a breakfast bar and access to the conservatory which enjoys a beautiful outlook over the garden, a drawing room, dining room, study and downstairs wc.