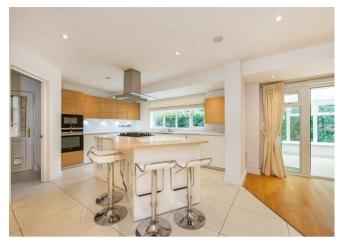

Downstairs comprises a modern open plan kitchen with a breakfast bar and access to the conservatory which enjoys a beautiful outlook over the garden, a drawing room, dining room, study and downstairs wc.