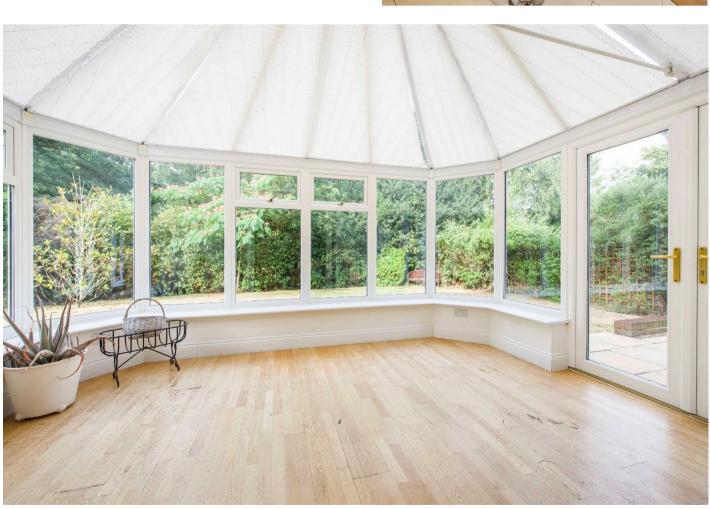

Downstairs comprises a modern open plan kitchen with a breakfast bar and access to the conservatory which enjoys a beautiful outlook over the garden, a drawing room, dining room, study and downstairs wc.