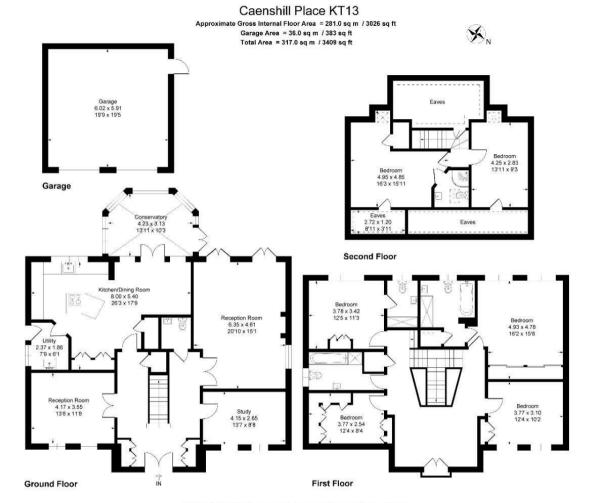

Downstairs comprises a modern open plan kitchen with a breakfast bar and access to the conservatory which enjoys a beautiful outlook over the garden, a drawing room, dining room, study and downstairs wc.

To the first floor there are three large bedrooms, two of which are en-suite, a family bathroom and dressing room. The second floor offers two further double bedrooms, one with an en-suite shower room and storage. This floor would be ideal for an au pair/live in nanny or teenager.

Externally there is a large mature rear garden with a patio area and a driveway parking to the front for multiple cars is well as a double garage.

The train station is within a short walk as there is a pedestrian cut through. It is ideally located several reputable state schools such as Heathside and many of the popular private schools are within easy reach such as St George's in Weybridge, Notre Dame and ACS Cobham, The A3 and M25 are within easy reach. Weybridge town centre has a variety of shops, bars and restaurants and there is plenty of open green space and riverside walks nearby. Available end August.

## TOTAL APPROX. FLOOR AREA 3026.00 sq ft

Illustration for identification purposes only, measurements are approximate, not to scale.

Viewing: Please contact our Surrey Office on 01932 212 880 if you wish to arrange a viewing appointment for this property.