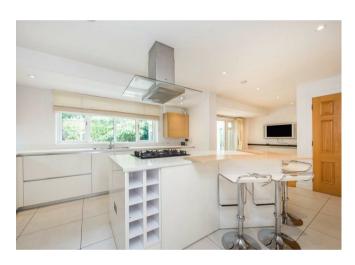

Downstairs comprises a modern open plan kitchen with a breakfast bar and access to the conservatory which enjoys a beautiful outlook over the garden, a drawing room, dining room, study and downstairs wc.