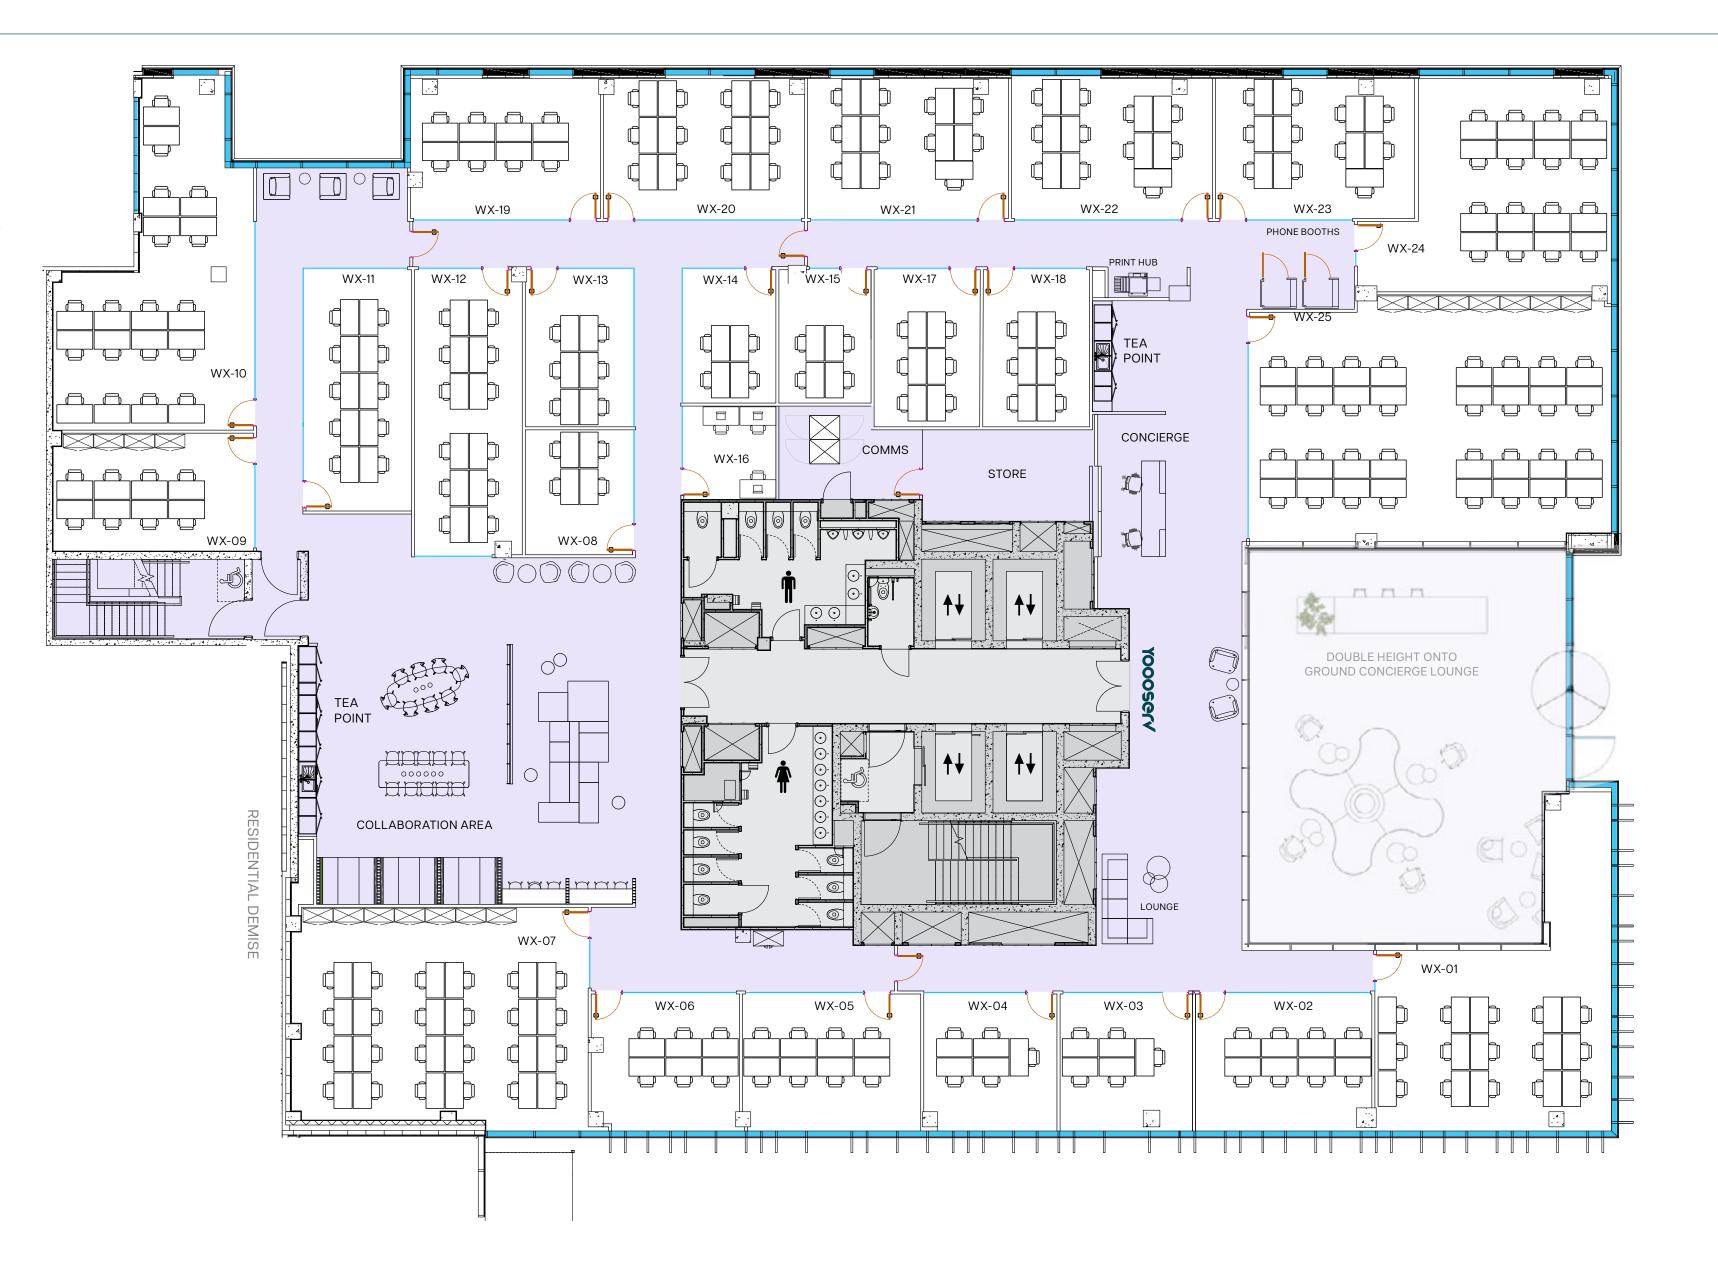

# 1st.

The first floor is home to our private workspaces, each featuring full height glass windows and served by generous communal areas for focus and collaboration.