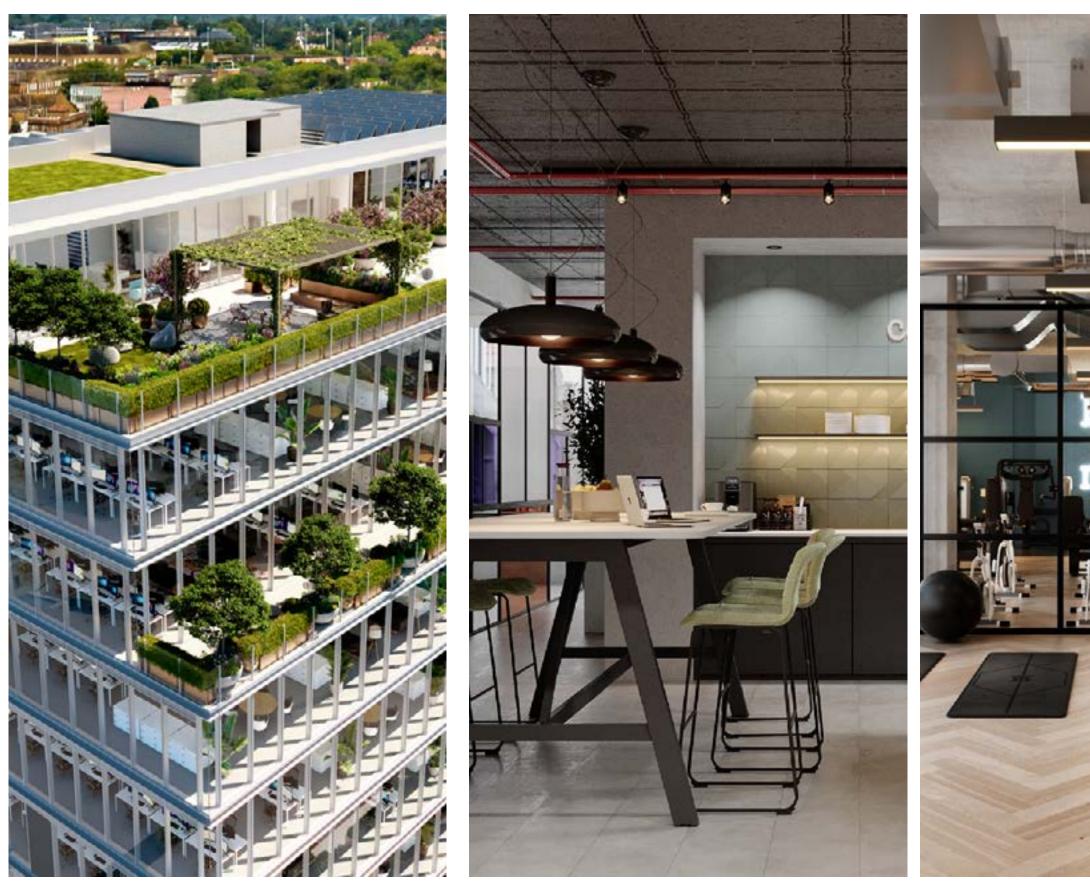

#### Above and beyond

Clarendon WRX features a stunning rooftop terrace with bar that can be used for staff and client entertaining. Or, simply take your laptop up into the sunshine for a change of perspective.

#### Communal kitchens

Our communal kitchens are fully stocked daily with healthy teas, filtered water and gourmet coffee.

#### Complimentary wellness

Unwind in the gym or enjoy a varied calendar of wellness classes run by the building to bring some balance to your working week.

Ϋ́ Bla Bla Café

Bla Bla Café will offer freshly made delicious hot and cold food as well as catering for business meetings.