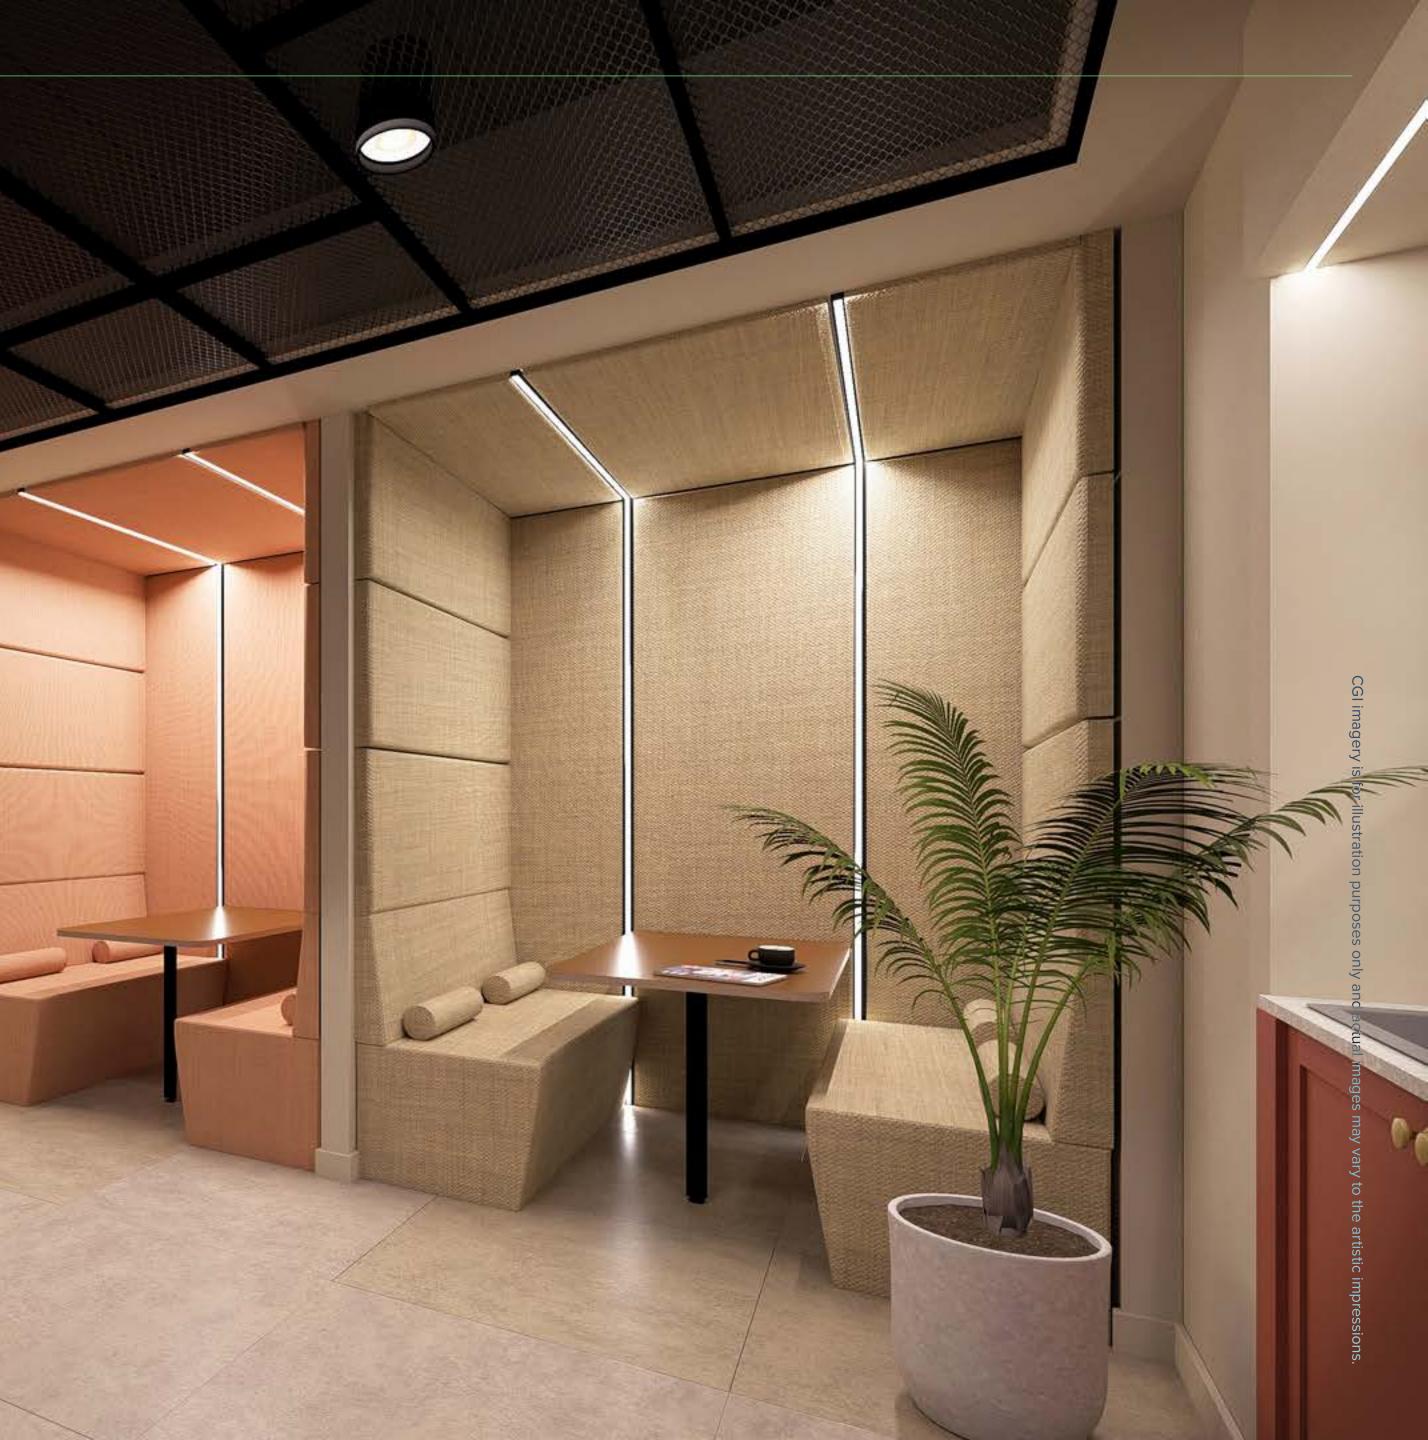

#### Collaboration spaces

11

Our collaborative spaces are ideal for bringing the team together and experiencing the productivity that comes with a change of environment.

#### Cutting edge meeting rooms

With impressive tech and serene designs, our soundproofed meeting rooms are designed to enhance collaboration.

#### Video booths

Take meetings in our private, soundproofed spaces with monitors to welcome remote colleagues on.

 $\bigcirc$ orkspac  $\bigcirc$  $\bigcirc$ peri( V ex

Large glazing ensures an abundance of natural light and the tall ceiling height ensures a spacious feel to every office.