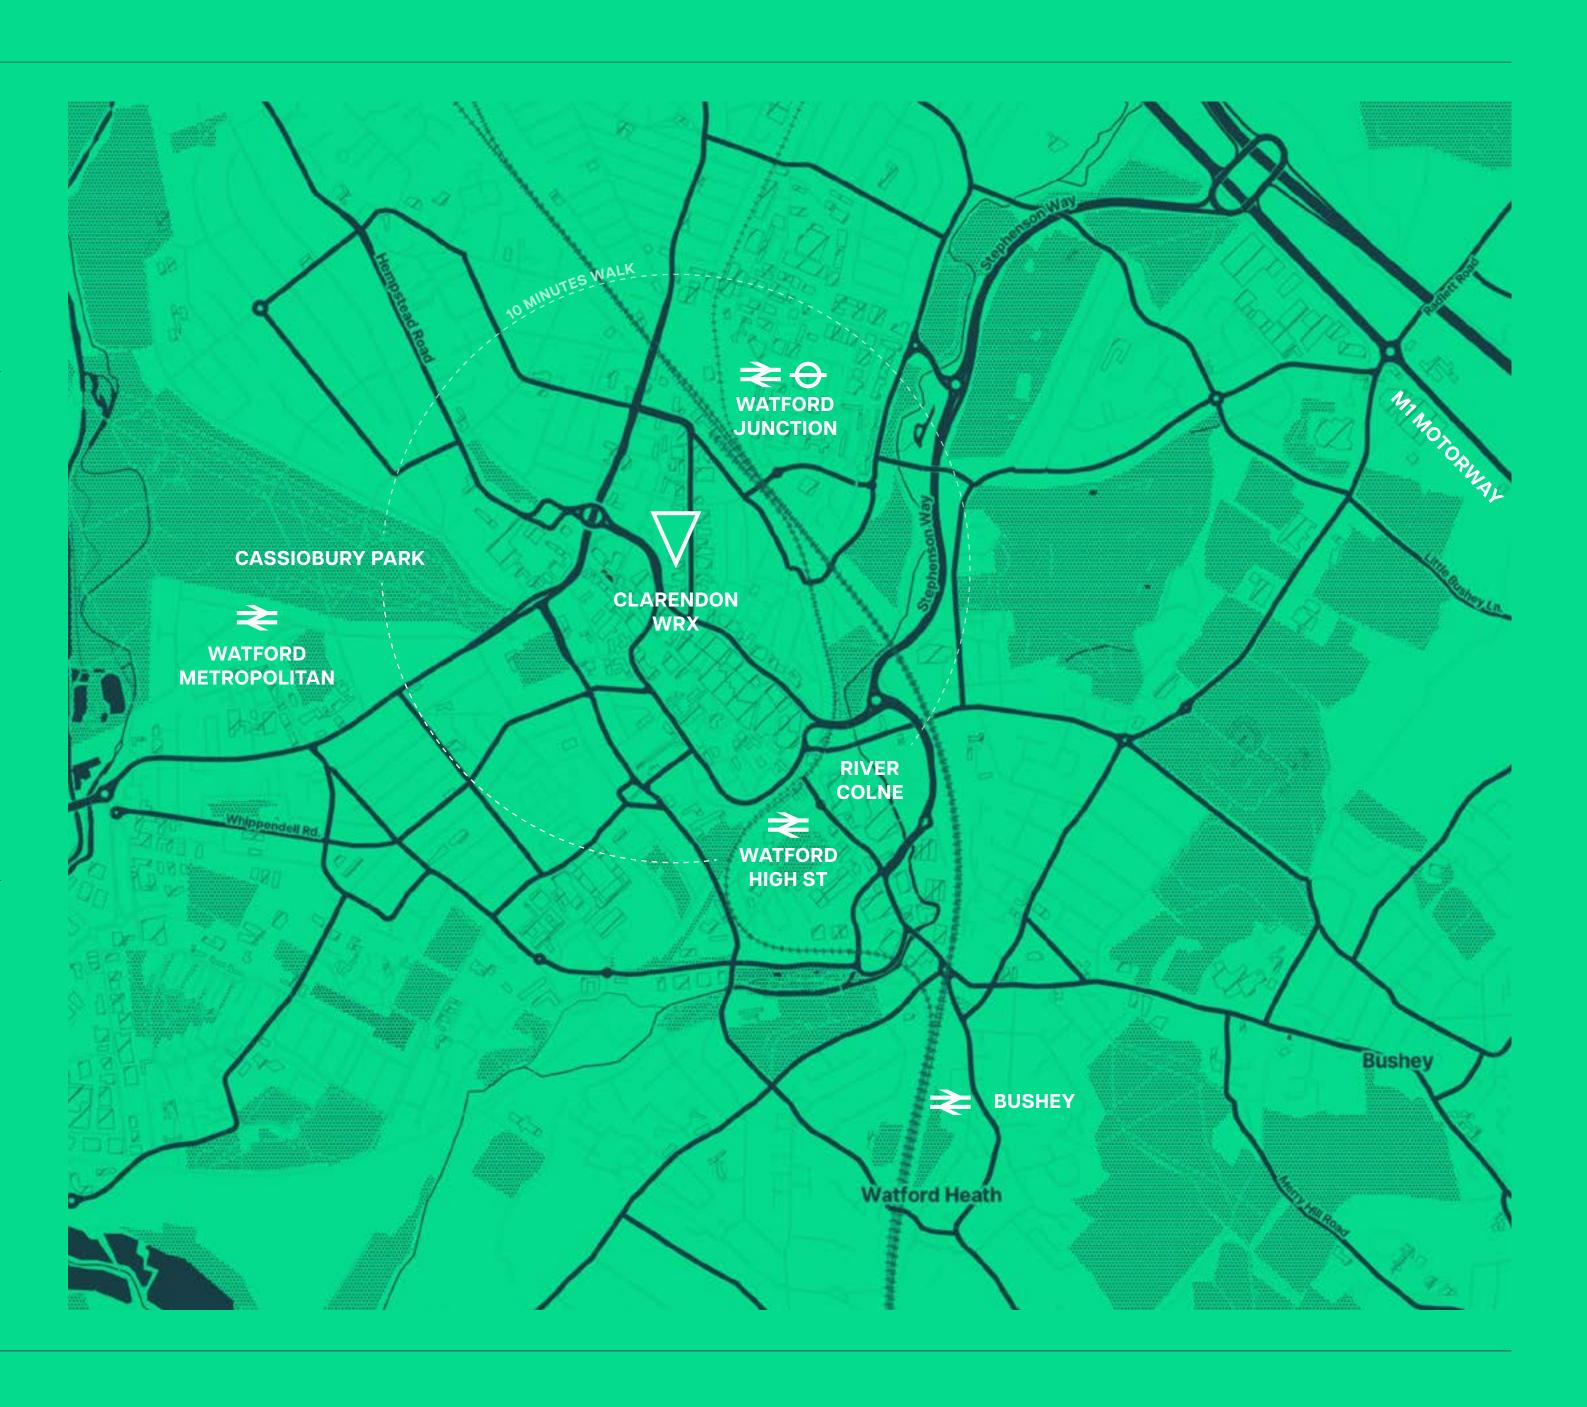

# Located for your convenience

#### See location on map 🗹

## Rail

Watford Junction Station is exceptionally well served to London and local towns and is a 6 minute walk from Clarendon WRX.

#### Journey times from Watford Junction:

| ₹ | London Euston    | 15 mins |
|---|------------------|---------|
| θ | Wembley Central  | 25 mins |
| θ | Kings Cross      | 48 mins |
| θ | Farringdon       | 51 mins |
| θ | Liverpool Street | 56 mins |
|   |                  |         |

# Car

There are limited parking spaces subject to negotiation. There are also 58 7kw/h electric car charging bays with 50% active and 50% passive (to be activated when needed).

#### Journey times by car from:

| M1               | 6 mins  |
|------------------|---------|
| M25              | 8 mins  |
| M40              | 21 mins |
| Heathrow Airport | 25 mins |
| Stansted Airport | 50 mins |
|                  |         |

# Bicycle

Within the building there is secure cycle storage, repair facilities, lockers and luxurious shower facilities to get you fresh and ready for the day.