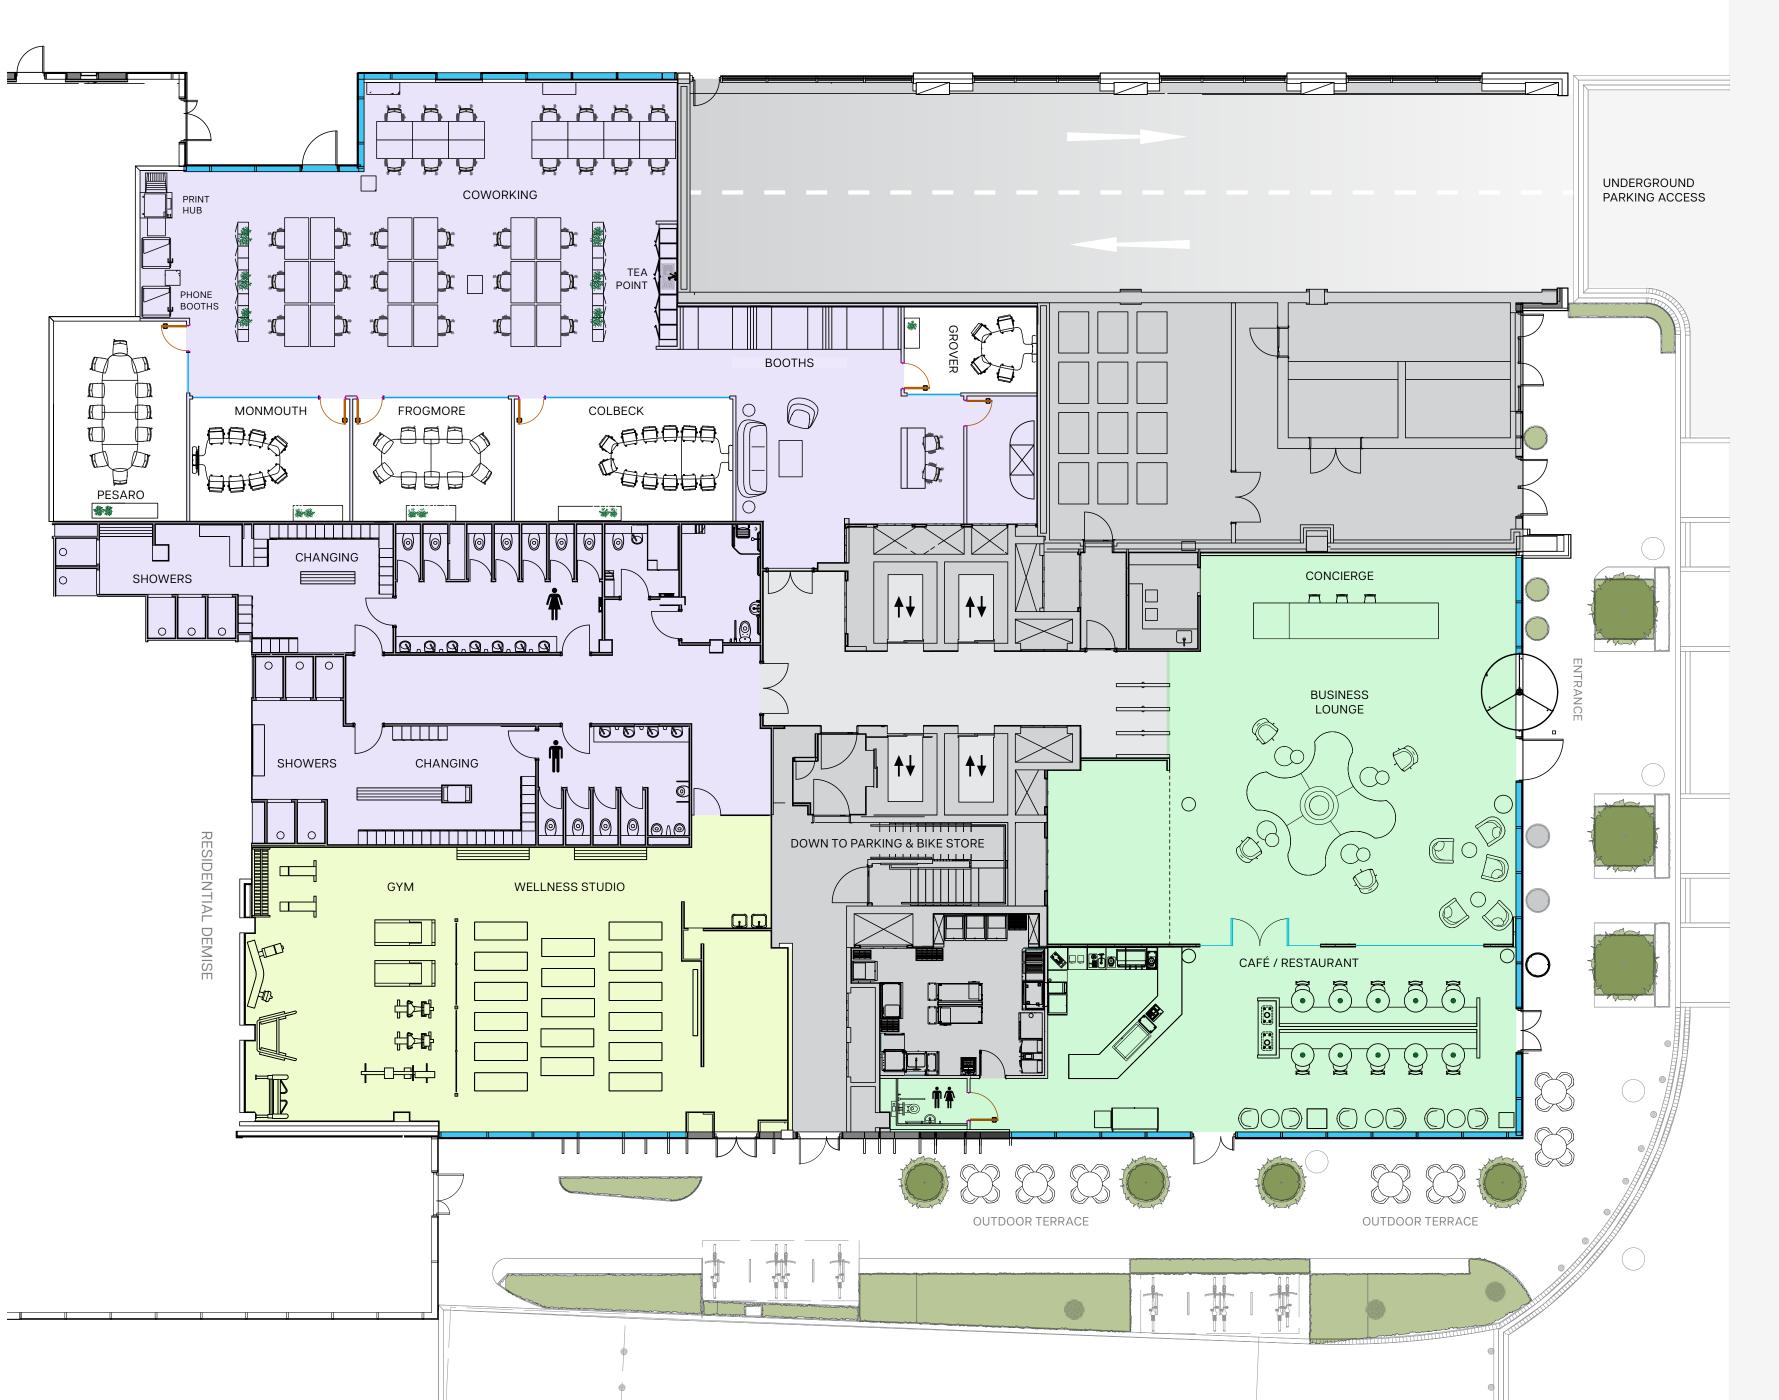

# Clarendon WRX

Nestled in the heart of Watford, Clarendon WRX is a sustainable workspace designed for businesses of all sizes. On the ground and first floors, you'll find our selection of flexible workspaces and meeting rooms.

With a host of on-site amenities and eco-friendly features, Clarendon WRX is the ideal place to work, thrive, and connect, with everything you need all in one place.

Enjoy our on-site café and bar, experience our complimentary gym, and easily access the bustling high street and convenient local transport links.

# SPACES SP

Unrivalled in this location, the beautifully designed ground floor features world-class on-demand amenities, designed to foster collaboration, wellness and community.