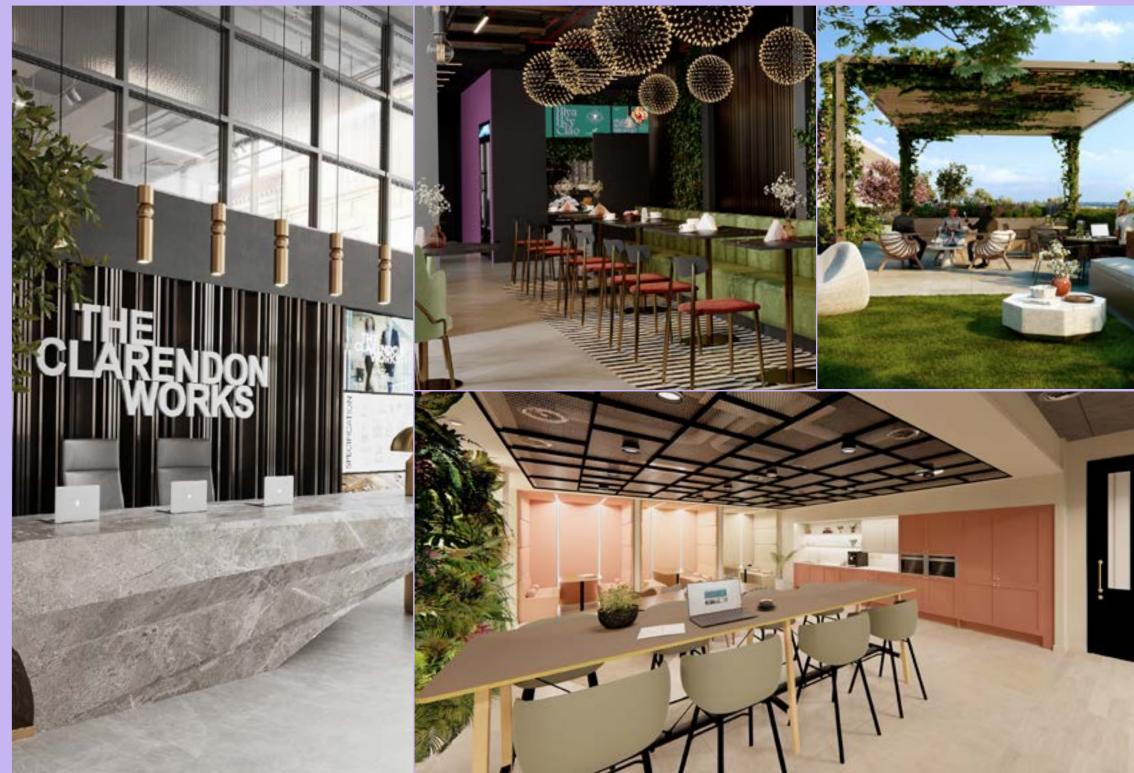

#### Concierge

Our dedicated Concierge team are the first people you will be greeted with when arriving at Clarendon WRX - always on hand to assist you and make your workday easier.

00

• •

0

3.0

3.3

20

#### Above and beyond

Clarendon WRX features a stunning rooftop terrace with bar that can be used for staff and client entertaining. Or, simply take your laptop up into the sunshine for a change of perspective.

#### Complimentary wellness

Unwind in the gym or enjoy a varied calendar of wellness classes run by the building to bring some balance to your working week.

Ϋ́ Bla Bla Café

Bla Bla Café will offer freshly made delicious hot and cold food as well as catering for business meetings.