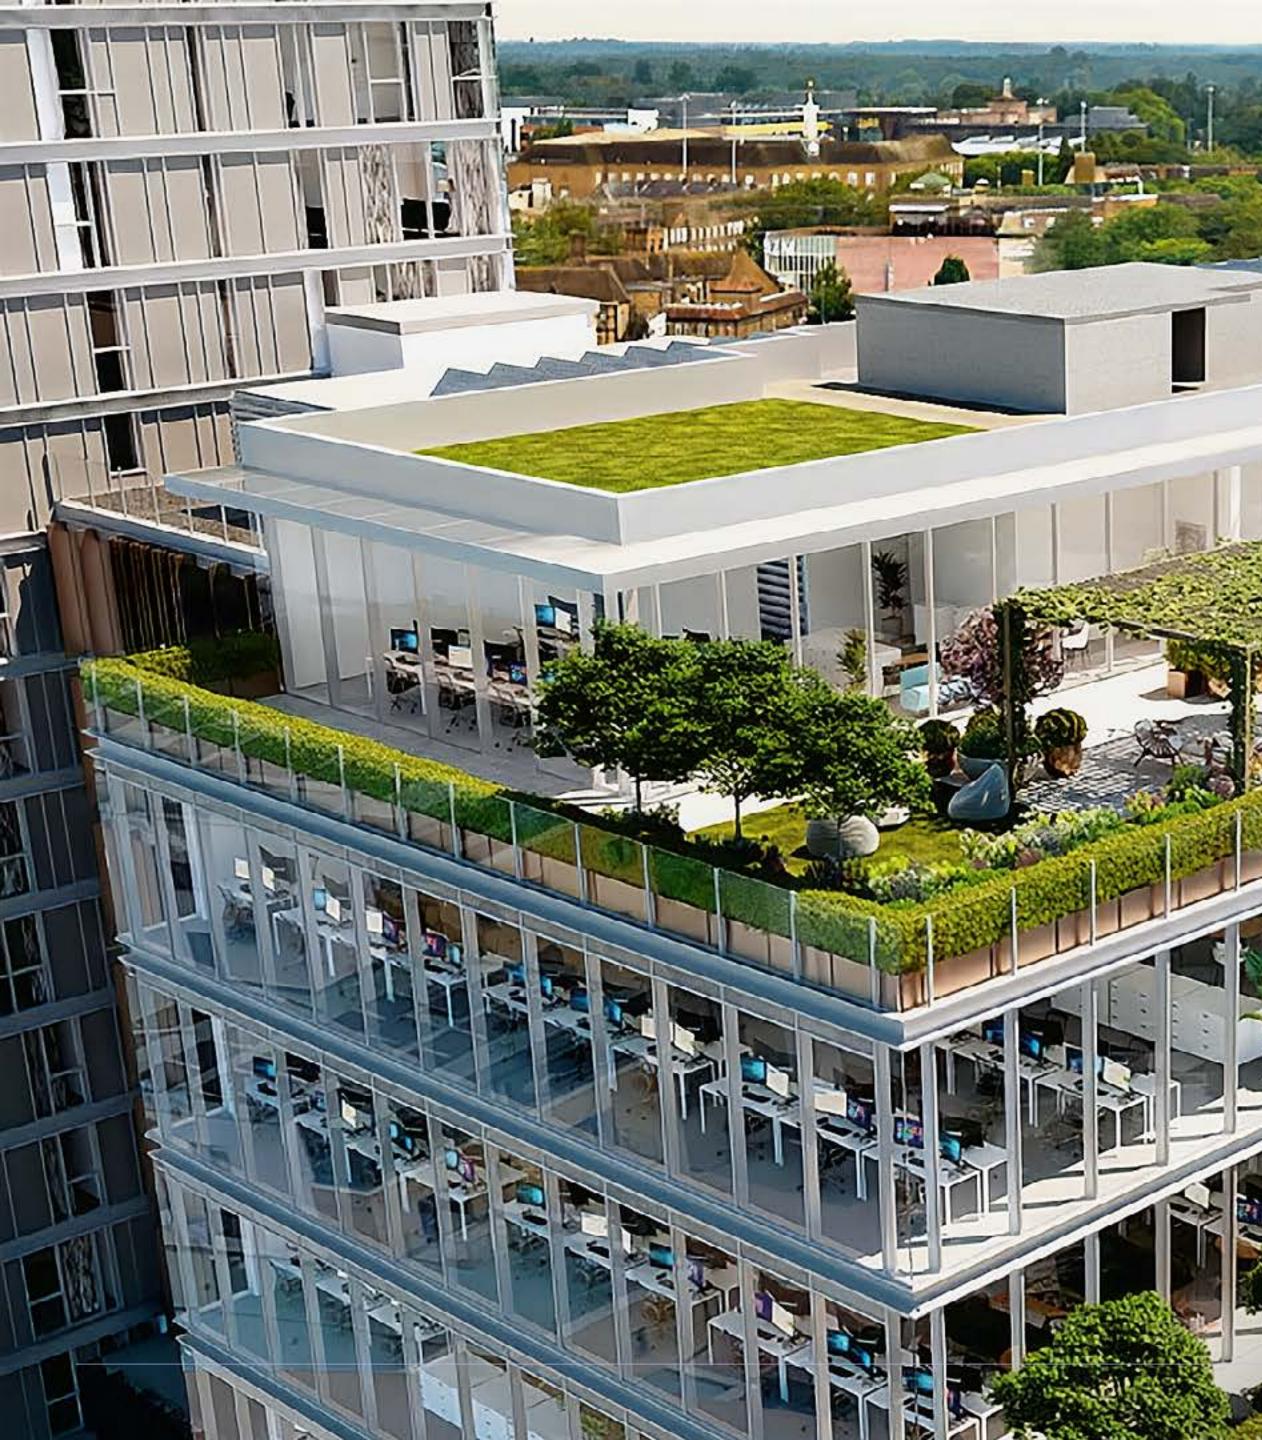

#### Above and beyond

Clarendon WRX features a stunning rooftop terrace with bar that can be used for staff and client entertaining. Or, simply take your laptop up into the sunshine for a change of perspective.

#### powered

With over 94kw of solar arrays on the roof and all electric systems powering the building, we're leading the way in sustainable running.