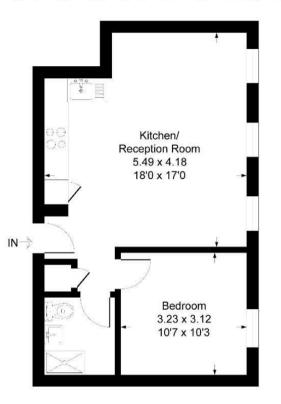

#### TOTAL APPROX. FLOOR AREA 467.00 sq ft

### Gogmore Lane KT16

Approximate Gross Internal Floor Area = 43.3 sq m / 467 sq ft

#### Third Floor

Illustration for identification purposes only, measurements are approximate, not to scale.

Viewing: Please contact our Surrey Office on 01932 212 880 if you wish to arrange a viewing appointment for this property.