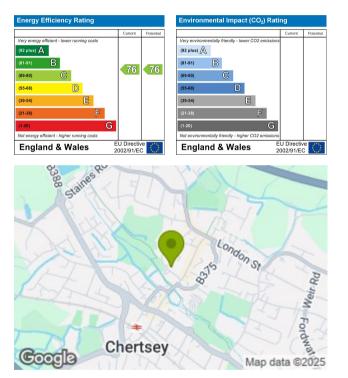

### GOGMORE LANE, CHERTSEY, KT16 9GG OFFERS OVER £225,000

Local Authority: Runnymede Council Tax Band: C Parking: Allocated gated