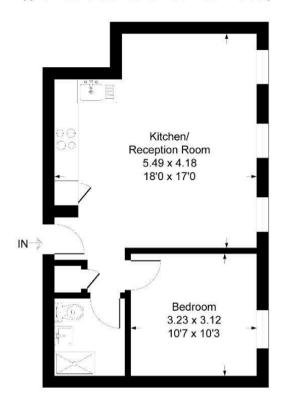

## TOTAL APPROX. FLOOR AREA 467.00 sq ft

## Gogmore Lane KT16

Approximate Gross Internal Floor Area = 43.3 sq m / 467 sq ft

## Third Floor

Illustration for identification purposes only, measurements are approximate, not to scale.

Viewing: Please contact our Surrey Office on 01932 212 880 if you wish to arrange a viewing appointment for this property.