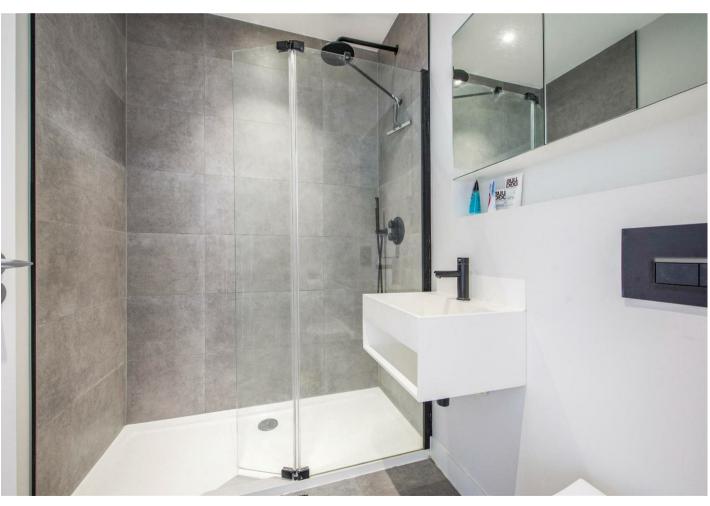

The apartment itself really has the wow factor with sleek modern design and high quality fittings. Located on the top floor, is bright and spacious and offers a large open plan living/dining/kitchen area. The kitchen is ultra-modern in design and offers ample cupboard space and all integrated appliances. There is a double bedroom with fitted storage cupboard, a stylish bathroom with white three-piece suite and matt black fixtures. There is also a large storage cupboard to the hallway. There is an option to set up for a SMART system to control the heating, lights etc. It also comes with one allocated parking space which is set behind secure electric gates.