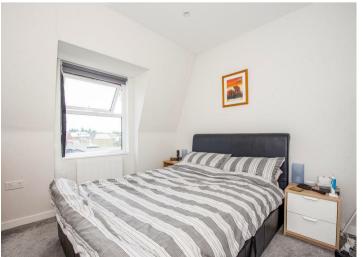

The apartment itself really has the wow factor with sleek modern design and high quality fittings. Located on the top floor, is bright and spacious and offers a large open plan living/dining/kitchen area. The kitchen is ultra-modern in design and offers ample cupboard space and all integrated appliances. There is a double bedroom with fitted storage cupboard, a stylish bathroom with white three-piece suite and matt black fixtures. There is also a large storage cupboard to the hallway. There is an option to set up for a SMART system to control the heating, lights etc. It also comes with one allocated parking space which is set behind secure electric gates.