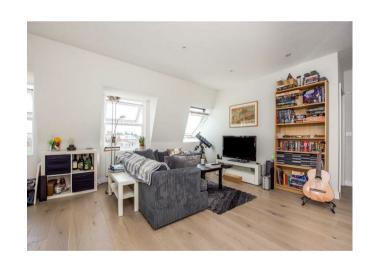

The apartment itself really has the wow factor with sleek modern design and high quality fittings. Located on the top floor, is bright and spacious and offers a large open plan living/dining/kitchen area. The kitchen is ultra-modern in design and offers ample cupboard space and all integrated appliances. There is a double bedroom with fitted storage cupboard, a stylish bathroom with white three-piece suite and matt black fixtures. There is also a large storage cupboard to the hallway. There is an option to set up for a SMART system to control the heating, lights etc. It also comes with one allocated parking space which is set behind secure electric gates.