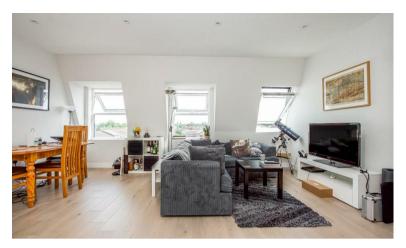

The apartment itself really has the wow factor with sleek modern design and high quality fittings. Located on the top floor, is bright and spacious and offers a large open plan living/dining/kitchen area. The kitchen is ultra-modern in design and offers ample cupboard space and all integrated appliances. There is a double bedroom with fitted storage cupboard, a stylish bathroom with white three-piece suite and matt black fixtures. There is also a large storage cupboard to the hallway. There is an option to set up for a SMART system to control the heating, lights etc. It also comes with one allocated parking space which is set behind secure electric gates.