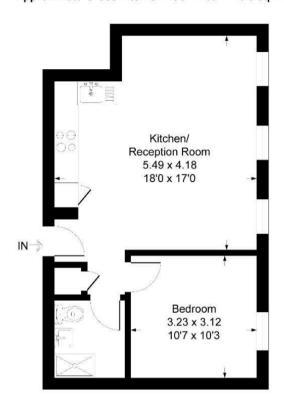

## TOTAL APPROX. FLOOR AREA 467.00 sq ft

## Gogmore Lane KT16

Approximate Gross Internal Floor Area = 43.3 sq m / 467 sq ft

## Third Floor

Illustration for identification purposes only, measurements are approximate, not to scale.

Viewing: Please contact our Surrey Office on 01932 212 880 if you wish to arrange a viewing appointment for this property.