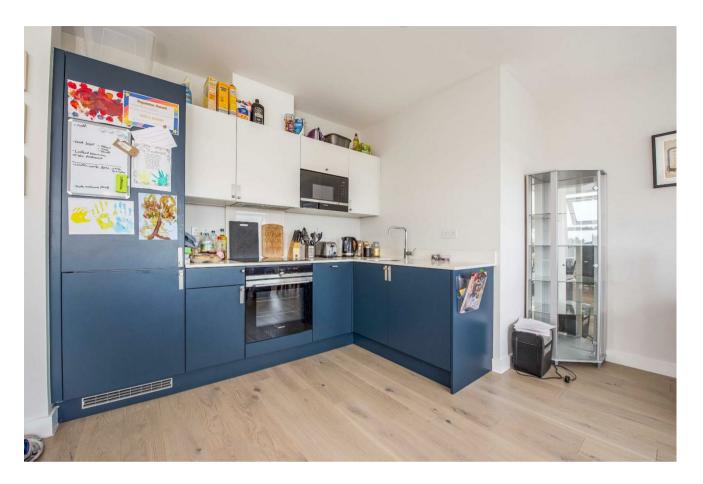

The apartment itself really has the wow factor with sleek modern design and high quality fittings. Located on the top floor, is bright and spacious and offers a large open plan living/dining/kitchen area. The kitchen is ultra-modern in design and offers ample cupboard space and all integrated appliances. There is a double bedroom with fitted storage cupboard, a stylish bathroom with white three-piece suite and matt black fixtures. There is also a large storage cupboard to the hallway. There is an option to set up for a SMART system to control the heating, lights etc. It also comes with one allocated parking space which is set behind secure electric gates.