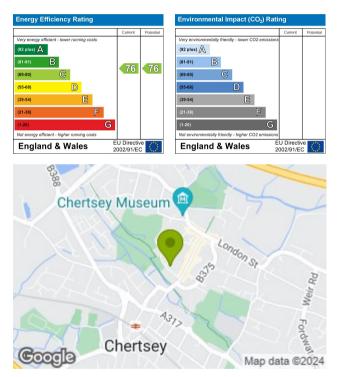

### GOGMORE LANE, CHERTSEY, KT16 9GG ASKING PRICE £245,000

Local Authority: Runnymede Council Tax Band: C Parking: Allocated gated