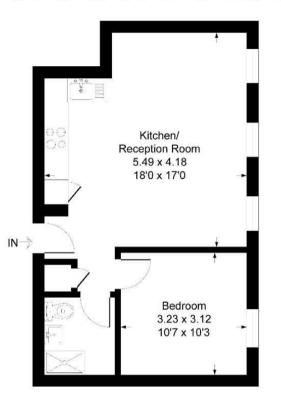

#### TOTAL APPROX. FLOOR AREA 467.00 sq ft

## Gogmore Lane KT16

Approximate Gross Internal Floor Area = 43.3 sq m / 467 sq ft

#### Third Floor

Illustration for identification purposes only, measurements are approximate, not to scale.

Viewing: Please contact our Surrey Office on 01932 212 880 if you wish to arrange a viewing appointment for this property.