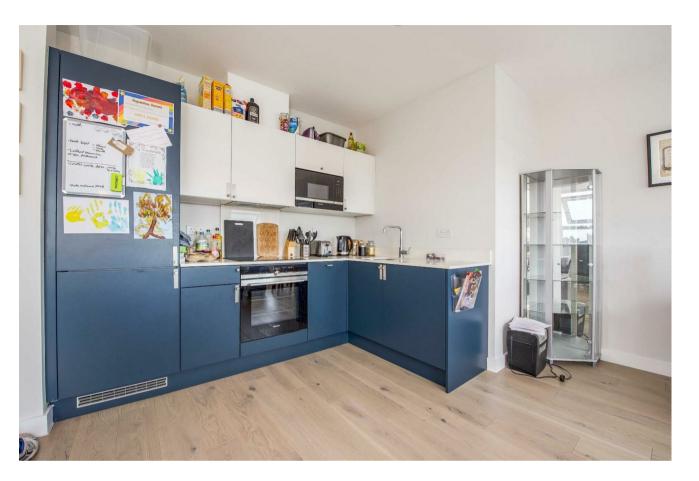

The apartment itself really has the wow factor with sleek modern design and high quality fittings. Located on the top floor, is bright and spacious and offers a large open plan living/dining/kitchen area. The kitchen is ultra-modern in design and offers ample cupboard space and all integrated appliances. There is a double bedroom with fitted storage cupboard, a stylish bathroom with white three-piece suite and matt black fixtures. There is also a large storage cupboard to the hallway. There is an option to set up for a SMART system to control the heating, lights etc. It also comes with one allocated parking space which is set behind secure electric gates.