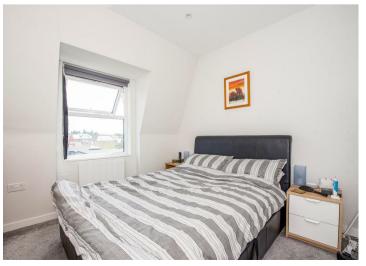

The apartment itself really has the wow factor with sleek modern design and high quality fittings. Located on the top floor, is bright and spacious and offers a large open plan living/dining/kitchen area. The kitchen is ultra-modern in design and offers ample cupboard space and all integrated appliances. There is a double bedroom with fitted storage cupboard, a stylish bathroom with white three-piece suite and matt black fixtures. There is also a large storage cupboard to the hallway. There is an option to set up for a SMART system to control the heating, lights etc. It also comes with one allocated parking space which is set behind secure electric gates.