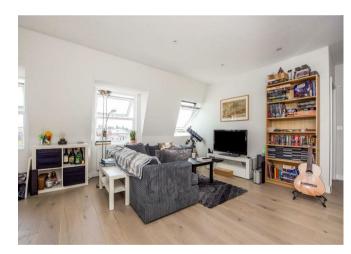

The apartment itself really has the wow factor with sleek modern design and high quality fittings. Located on the top floor, is bright and spacious and offers a large open plan living/dining/kitchen area. The kitchen is ultra-modern in design and offers ample cupboard space and all integrated appliances. There is a double bedroom with fitted storage cupboard, a stylish bathroom with white three-piece suite and matt black fixtures. There is also a large storage cupboard to the hallway. There is an option to set up for a SMART system to control the heating, lights etc. It also comes with one allocated parking space which is set behind secure electric gates.