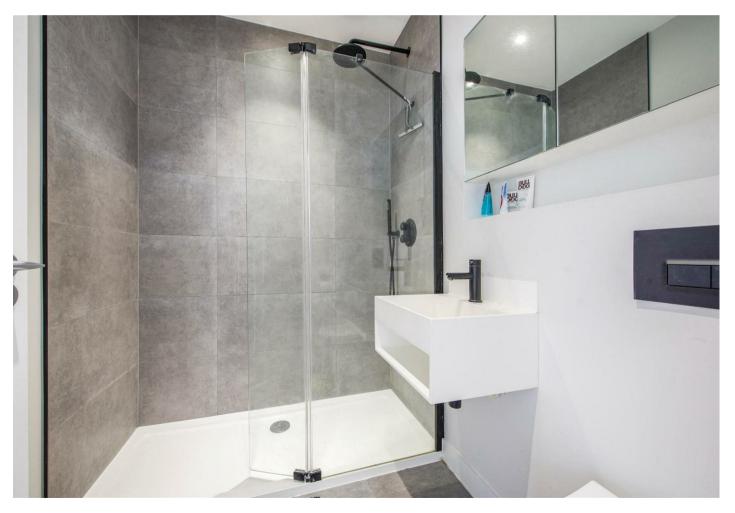

The apartment itself really has the wow factor with sleek modern design and high quality fittings. Located on the top floor, is bright and spacious and offers a large open plan living/dining/kitchen area. The kitchen is ultra-modern in design and offers ample cupboard space and all integrated appliances. There is a double bedroom with fitted storage cupboard, a stylish bathroom with white three-piece suite and matt black fixtures. There is also a large storage cupboard to the hallway. There is an option to set up for a SMART system to control the heating, lights etc. It also comes with one allocated parking space which is set behind secure electric gates.