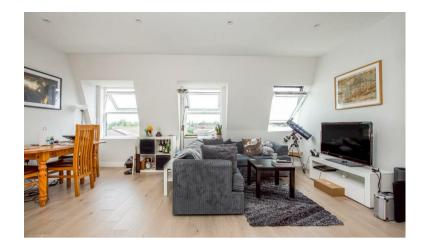

The apartment itself really has the wow factor with sleek modern design and high quality fittings. Located on the top floor, is bright and spacious and offers a large open plan living/dining/kitchen area. The kitchen is ultra-modern in design and offers ample cupboard space and all integrated appliances. There is a double bedroom with fitted storage cupboard, a stylish bathroom with white three-piece suite and matt black fixtures. There is also a large storage cupboard to the hallway. There is an option to set up for a SMART system to control the heating, lights etc. It also comes with one allocated parking space which is set behind secure electric gates.