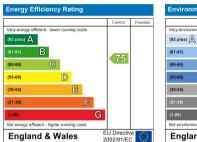

## FRIARY ROAD, LONDON, SEI5 IPX £2.500 PER MONTH

Local Authority:
Council Tax Band:

Furniture: Furnished Parking:

Available Date: 4th May 2024