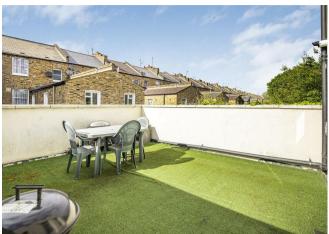

Mason Street LONDON, SE17

One bedroom conversion flat with private roof terrace.

Located in the up and coming area of Walworth is this unique conversion apartment. Being split over two floors the spacious bedroom and bathroom are located upstairs and the light and airy open plan kitchen/living area is downstairs with access out to the private roof terrace.

This property's location is excellent for those wanting easy access to The City as Zone I transport links are less than a 10 minute walk away. The amenities are also great for socialising, being on the edge of the regeneration area which includes the new Elephant Park which effortlessly combines shopping with eateries, Bermondsey Street is also close by and is a favourite for those who love all things food related. Borough Market and London Bridge are also easily accessible. For those that enjoy being outside, Burgess Park is a short walk away and offers a cafe, tennis courts and relaxing walks.