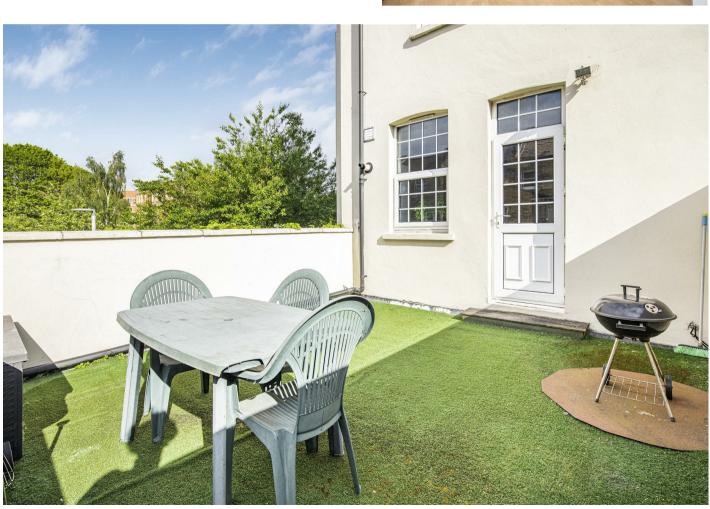

Mason Street LONDON, SE17

One bedroom conversion flat with private roof terrace.

Located in the up and coming area of Walworth is this unique conversion apartment. Being split over two floors the spacious bedroom and bathroom are located upstairs and the light and airy open plan kitchen/living area is downstairs with access out to the private roof terrace.

This property's location is excellent for those wanting easy access to The City as Zone I transport links are less than a 10 minute walk away. The amenities are also great for socialising, being on the edge of the regeneration area which includes the new Elephant Park which effortlessly combines shopping with eateries, Bermondsey Street is also close by and is a favourite for those who love all things food related. Borough Market and London Bridge are also easily accessible. For those that enjoy being outside, Burgess Park is a short walk away and offers a cafe, tennis courts and relaxing walks.