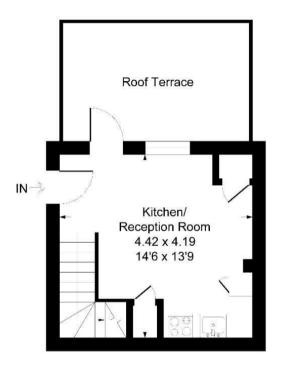

## TOTAL APPROX. FLOOR AREA 399.00 sa ft

## Mason Street SE1

Approximate Gross Internal Floor Area = 37.0 sq m / 399 sq ft

First Floor

Second Floor

Illustration for identification purposes only, measurements are approximate, not to scale.

Viewing: Please contact our Surrey Office on 01932 212 880 if you wish to arrange a viewing appointment for this property.