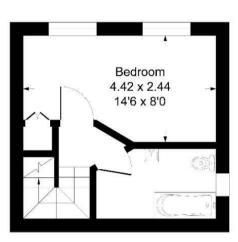

## TOTAL APPROX. FLOOR AREA 399.00 sa ft

## Mason Street SE1

Approximate Gross Internal Floor Area = 37.0 sq m / 399 sq ft

First Floor

Second Floor

Illustration for identification purposes only, measurements are approximate, not to scale.

Viewing: Please contact our Surrey Office on 01932 212 880 if you wish to arrange a viewing appointment for this property.