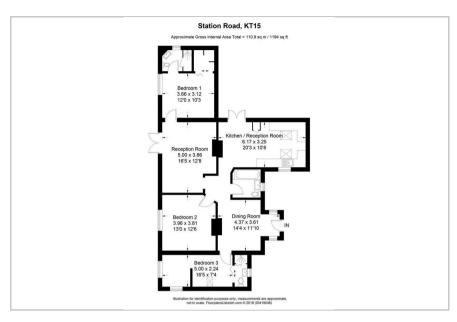

### Floor Plan

#### Accommodation

- Three bedroom
- Three bathrooms
- Driveway parking
- Recently redecorated
- Walking distance to station
- Close proximity to shops