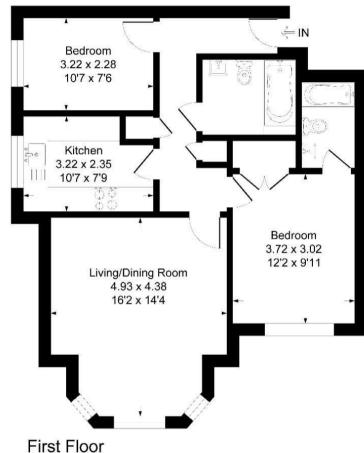

Accessed via a communal door with a secure entry phone system, accommodation comprises large dual aspect living/dining room with a front aspect triple bay window, modern kitchen with integrated appliances, master bedroom with built in wardrobes and en-suite shower room, second double bedroom and a modern family bathroom with shower over bath.

## Woodham Lane KT15

Approximate Gross Internal Floor Area = 63.2 sq m / 680 sq ft

Illustration for identification purposes only, measurements are approximate, not to scale. Produced By Esjay Property Marketing