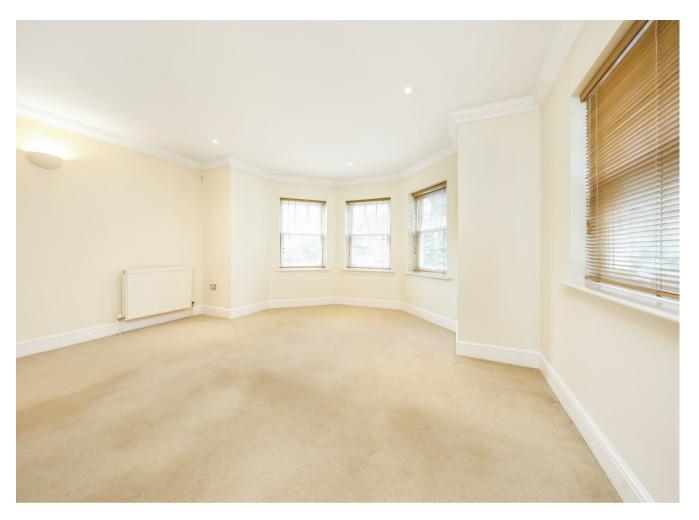

Accessed via a communal door with a secure entry phone system, accommodation comprises large dual aspect living/dining room with a front aspect triple bay window, modern kitchen with integrated appliances, master bedroom with built in wardrobes and en-suite shower room, second double bedroom and a modern family bathroom with shower over bath.