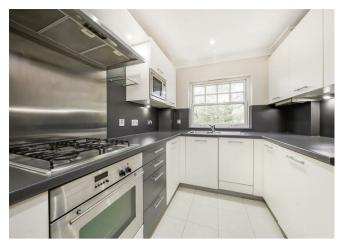

Accessed via a communal door with a secure entry phone system, accommodation comprises large dual aspect living/dining room with a front aspect triple bay window, modern kitchen with integrated appliances, master bedroom with built in wardrobes and en-suite shower room, second double bedroom and a modern family bathroom with shower over bath.