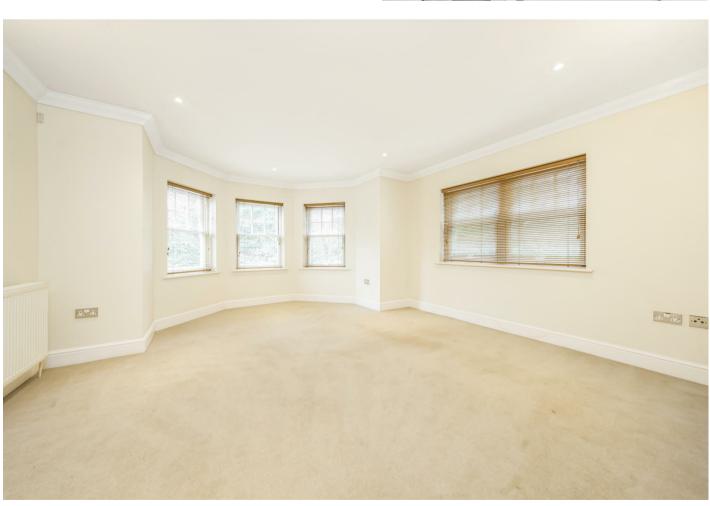

Accessed via a communal door with a secure entry phone system, accommodation comprises large dual aspect living/dining room with a front aspect triple bay window, modern kitchen with integrated appliances, master bedroom with built in wardrobes and en-suite shower room, second double bedroom and a modern family bathroom with shower over bath.