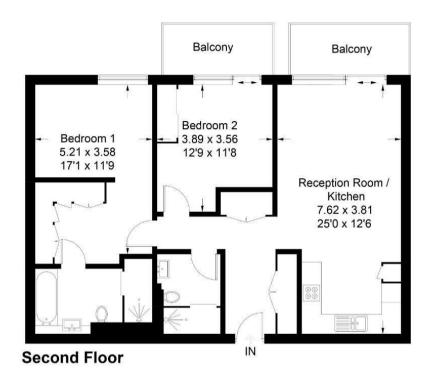

## TOTAL APPROX. FLOOR AREA 931.00 sa ft

## Kingswood House, Goodman Fields, E1

Approximate Gross Internal Area Total = 86.5 sq m / 931 sq ft

Illustration for identification purposes only, measurements are approximate, not to scale. FloorplansUsketch.com @ 2018 (ID421220)