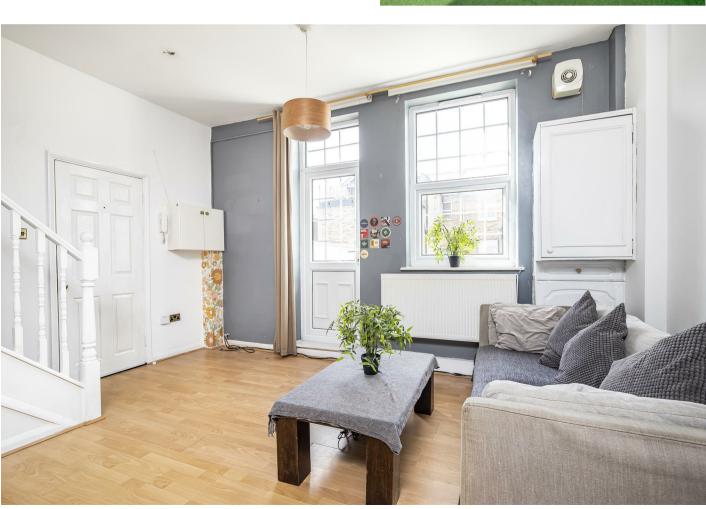

Accommodation is light and airy throughout and downstairs comprises an open plan kitchen/living area with access out to the large private astro turfed roof terrace which is ideal for al fresco dining. Upstairs comprises the spacious double bedroom with fitted storage and fully tiled bathroom with shower over bath.