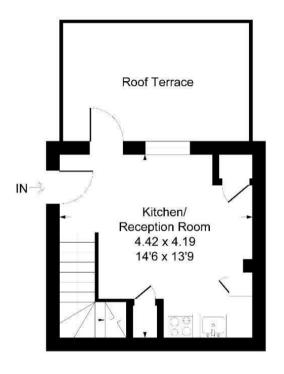

Accommodation is light and airy throughout and downstairs comprises an open plan kitchen/living area with access out to the large private astro turfed roof terrace which is ideal for al fresco dining. Upstairs comprises the spacious double bedroom with fitted storage and fully tiled bathroom with shower over bath.

## TOTAL APPROX. FLOOR AREA sq ft

## Mason Street SE1

Approximate Gross Internal Floor Area = 37.0 sq m / 399 sq ft

First Floor

Second Floor

Illustration for identification purposes only, measurements are approximate, not to scale.

Viewing: Please contact our Surrey Office on 01932 212 880 if you wish to arrange a viewing appointment for this property.