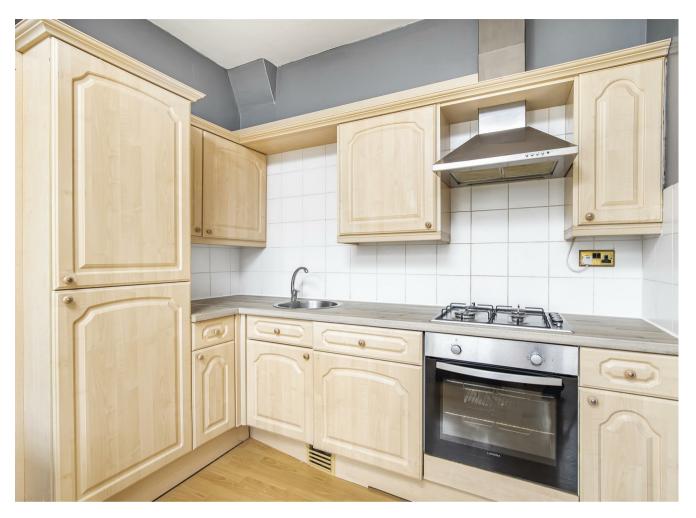

Accommodation is light and airy throughout and downstairs comprises an open plan kitchen/living area with access out to the large private astro turfed roof terrace which is ideal for al fresco dining. Upstairs comprises the spacious double bedroom with fitted storage and fully tiled bathroom with shower over bath.