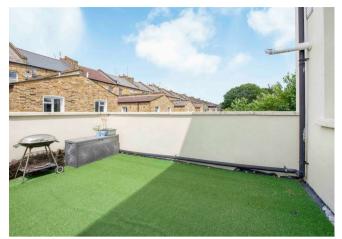

Accommodation is light and airy throughout and downstairs comprises an open plan kitchen/living area with access out to the large private astro turfed roof terrace which is ideal for al fresco dining. Upstairs comprises the spacious double bedroom with fitted storage and fully tiled bathroom with shower over bath.