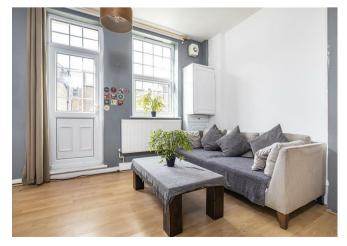

Accommodation is light and airy throughout and downstairs comprises an open plan kitchen/living area with access out to the large private astro turfed roof terrace which is ideal for al fresco dining. Upstairs comprises the spacious double bedroom with fitted storage and fully tiled bathroom with shower over bath.