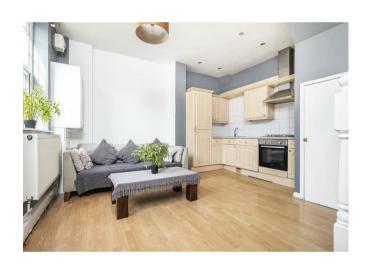

Accommodation is light and airy throughout and downstairs comprises an open plan kitchen/living area with access out to the large private astro turfed roof terrace which is ideal for al fresco dining. Upstairs comprises the spacious double bedroom with fitted storage and fully tiled bathroom with shower over bath.