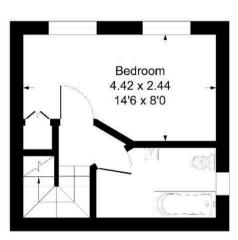

Accommodation is light and airy throughout and downstairs comprises an open plan kitchen/living area with access out to the large private astro turfed roof terrace which is ideal for al fresco dining. Upstairs comprises the spacious double bedroom with fitted storage and fully tiled bathroom with shower over bath.

## TOTAL APPROX. FLOOR AREA sq ft

## Mason Street SE1

Approximate Gross Internal Floor Area = 37.0 sq m / 399 sq ft

First Floor

Second Floor

Illustration for identification purposes only, measurements are approximate, not to scale.

Viewing: Please contact our Surrey Office on 01932 212 880 if you wish to arrange a viewing appointment for this property.