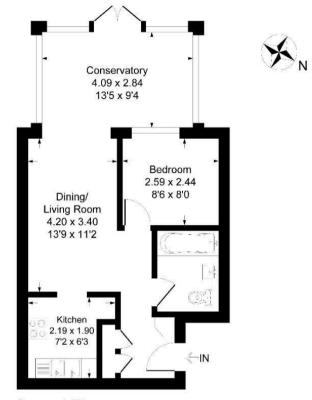

## Superb one bedroom garden apartment in central Weybridge!

Ideal for First Time Buyers and Investors alike.

A rare opportunity to purchase a centrally located flat with its own private garden.

This one bedroom property has useful storage cupboards in the hallway that leads through to the reception room which includes a conservatory with double doors out to the garden. The bathroom comprises of a 3 piece white suite with a shower over the bath. The kitchen is well appointed with a range of base and eye level units. The bedroom is flooded with light from the window that looks into the conservatory.

## TOTAL APPROX. FLOOR AREA 489.00 sq ft

## Gate Court KT13

Approximate Gross Internal Floor Area = 43.0 sq m / 465 sq ft

Ground Floor

Illustration for identification purposes only, measurements are approximate, not to scale.

Viewing: Please contact our Surrey Office on 01932 212 880 if you wish to arrange a viewing appointment for this property.