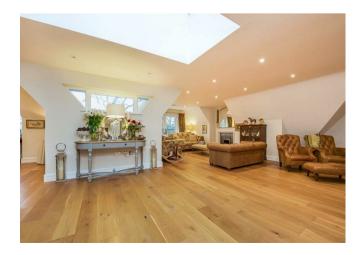

The large open plan kitchen is fully equipped, including all white goods and is ideal for hosting as it has a large breakfast bar which was an addition by the current owners and a further clearly defined dining area. These are open plan to the spaciously proportioned living area which is very flexible in use and has access to a terrace for a morning coffee or alfresco drinks/dining.