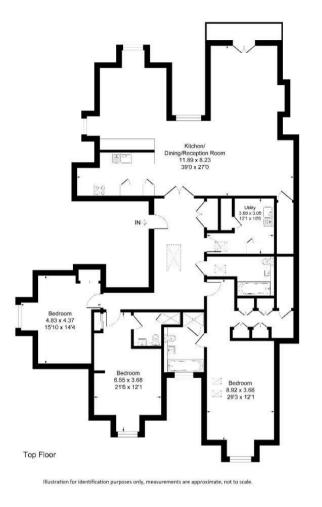

## TOTAL APPROX. FLOOR AREA 2200 sq ft

Viewing: Please contact our Surrey Office on 01932 212 880 if you wish to arrange a viewing appointment for this property.

These particulars, whilst believed to be accurate are set out as a general outline only for guidance and do not constitute any part of an offer or contract. Intending purchasers should not rely on them as statements of representation of fact, but must satisfy themselves by inspection or otherwise as to their accuracy. No person in this firms employment has the authority to make or give any representation or warranty in respect of the property.

## BUILDING 5, THE HEIGHTS, SURREY, KT13 0NY

01932 212 880

hello@yooodle.co.uk yooodle.co.uk

Oakfield House GU22 Approximate Gross Internal Floor Area = 204 sg m / 2200 sg ft