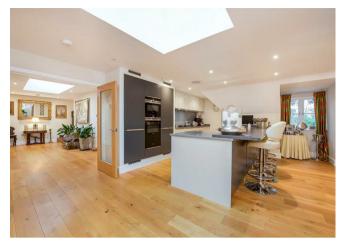

The large open plan kitchen is fully equipped, including all white goods and is ideal for hosting as it has a large breakfast bar which was an addition by the current owners and a further clearly defined dining area. These are open plan to the spaciously proportioned living area which is very flexible in use and has access to a terrace for a morning coffee or alfresco drinks/dining.