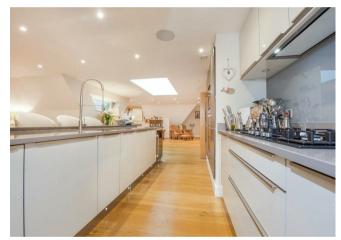

The large open plan kitchen is fully equipped, including all white goods and is ideal for hosting as it has a large breakfast bar which was an addition by the current owners and a further clearly defined dining area. These are open plan to the spaciously proportioned living area which is very flexible in use and has access to a terrace for a morning coffee or alfresco drinks/dining.