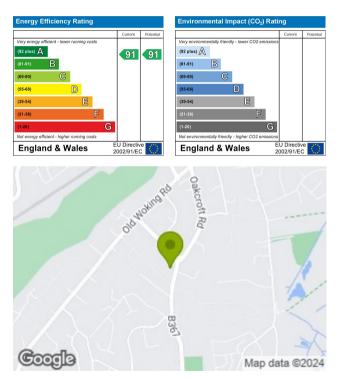

## OAKFIELD HOUSE, HOLMES MEAD, PYRFORD, GU22 8DU OFFERS OVER £1,195,000

Local Authority: Woking Council Tax Band: F Parking: Gated allocated & Garage