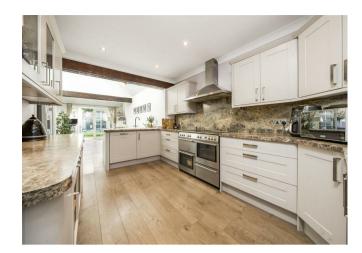

Upon entering the property there is a large welcoming hallway which leads onto all of the ground floor accommodation. There is an open plan kitchen/dining/living area which is ideal for modern family living, with a vaulted ceiling, the space is flooded with light and has French doors to a private enclosed rear garden with a large patio/bbq space at the rear, ideal for al fresco dining. There are two additional receptions, one at the rear of the house also with french doors onto the garden and currently being used as a study. The main family snug is at the front of the bungalow, which has a large bay window and open fireplace. Additionally to the ground floor is the master bedroom, family bathroom with freestanding roll top bath, shower room with wc and a utility room! As you go up to the first floor, the stairwell splits and leads onto two further bedrooms.