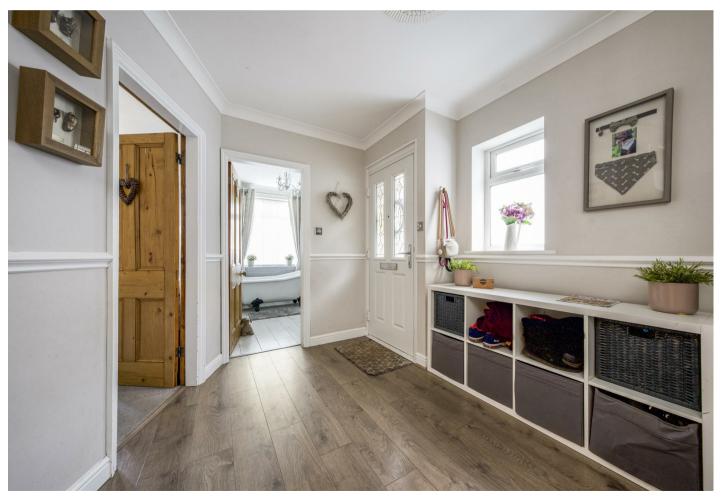

Upon entering the property there is a large welcoming hallway which leads onto all of the ground floor accommodation. There is an open plan kitchen/dining/living area which is ideal for modern family living, with a vaulted ceiling, the space is flooded with light and has French doors to a private enclosed rear garden with a large patio/bbq space at the rear, ideal for al fresco dining. There are two additional receptions, one at the rear of the house also with french doors onto the garden and currently being used as a study. The main family snug is at the front of the bungalow, which has a large bay window and open fireplace. Additionally to the ground floor is the master bedroom, family bathroom with freestanding roll top bath, shower room with wc and a utility room! As you go up to the first floor, the stairwell splits and leads onto two further bedrooms.