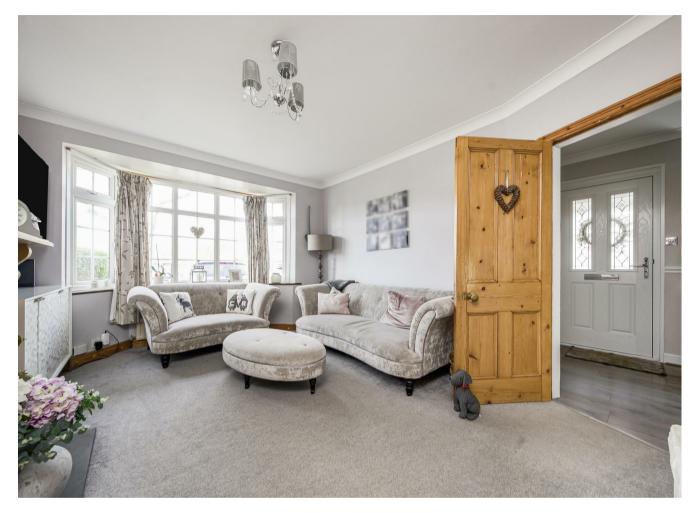

Upon entering the property there is a large welcoming hallway which leads onto all of the ground floor accommodation. There is an open plan kitchen/dining/living area which is ideal for modern family living, with a vaulted ceiling, the space is flooded with light and has French doors to a private enclosed rear garden with a large patio/bbq space at the rear, ideal for al fresco dining. There are two additional receptions, one at the rear of the house also with french doors onto the garden and currently being used as a study. The main family snug is at the front of the bungalow, which has a large bay window and open fireplace. Additionally to the ground floor is the master bedroom, family bathroom with freestanding roll top bath, shower room with wc and a utility room! As you go up to the first floor, the stairwell splits and leads onto two further bedrooms.