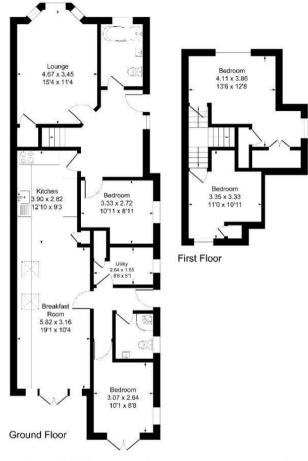

Upon entering the property there is a large welcoming hallway which leads onto all of the ground floor accommodation. There is an open plan kitchen/dining/living area which is ideal for modern family living, with a vaulted ceiling, the space is flooded with light and has French doors to a private enclosed rear garden with a large patio/bbq space at the rear, ideal for al fresco dining. There are two additional receptions, one at the rear of the house also with french doors onto the garden and currently being used as a study. The main family snug is at the front of the bungalow, which has a large bay window and open fireplace. Additionally to the ground floor is the master bedroom, family bathroom with freestanding roll top bath, shower room with wc and a utility room! As you go up to the first floor, the stairwell splits and leads onto two further bedrooms.

## TOTAL APPROX. FLOOR AREA 1453.14 sq ft

Selbourne Avenue Approximate Gross Internal Floor Area = 118.9 sq m / 1280 sq ft

Illustration for identification purposes only, measurements are approximate, not to scale.