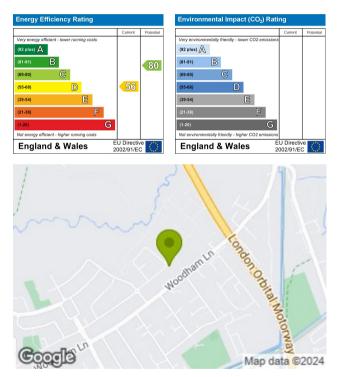

## SELBOURNE AVENUE, NEW HAW, KT15 3RB ASKING PRICE £650,000

Local Authority: Runnymede Council Tax Band: E Parking: Off-street Driveway