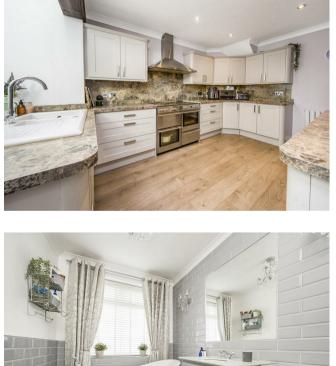

Upon entering the property there is a large welcoming hallway which leads onto all of the ground floor accommodation. There is an open plan kitchen/dining/living area which is ideal for modern family living, with a vaulted ceiling, the space is flooded with light and has French doors to a private enclosed rear garden with a large patio/bbq space at the rear, ideal for al fresco dining. There are two additional receptions, one at the rear of the house also with french doors onto the garden and currently being used as a study. The main family snug is at the front of the bungalow, which has a large bay window and open fireplace. Additionally to the ground floor is the master bedroom, family bathroom with freestanding roll top bath, shower room with wc and a utility room! As you go up to the first floor, the stairwell splits and leads onto two further bedrooms.