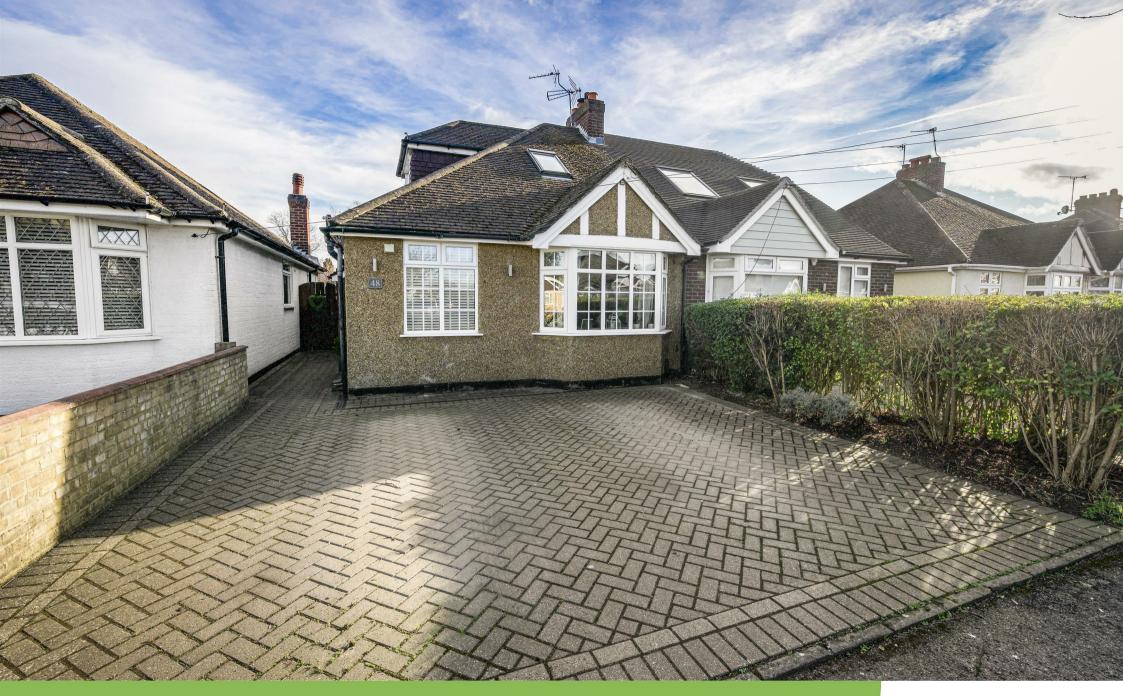

## Selbourne Avenue NEW HAW, KT15

Three/Four bedroom bungalow delightfully tucked away, close to local schools and shops!

A beautifully presented and deceptively spacious bungalow with an enviable position, situated on a no through road. This family home offers off street parking and is conveniently located within walking distance to local schools, station and New Haw village.

The benefit of a bungalow is the flexible accommodation! Currently used as a three bed, three reception home however could easily work as a four bed, two reception and should be seen to truly appreciate the space.

Upon entering the property there is a large welcoming hallway which leads onto all of the ground floor accommodation. There is an open plan kitchen/dining/living area which is ideal for modern family living, with a vaulted ceiling, the space is flooded with light and has French doors to a private enclosed rear garden with a large patio/bbq space at the rear, ideal for al fresco dining. There are two additional receptions, one at the rear of the house also with french doors onto the garden and currently being used as a study. The main family snug is at the front of the bungalow, which has a large bay window and open fireplace. Additionally to the ground floor is the master bedroom, family bathroom with freestanding roll top bath, shower room with wc and a utility room! As you go up to the first floor, the stairwell splits and leads onto two further bedrooms.