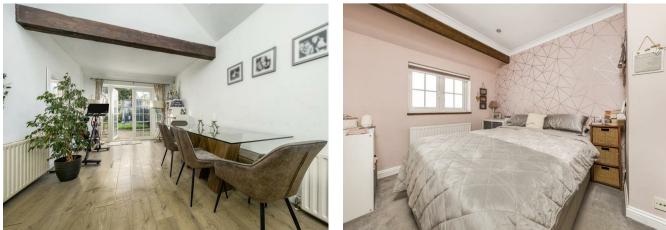

Upon entering the property there is a large welcoming hallway which leads onto all of the ground floor accommodation. There is an open plan kitchen/dining/living area which is ideal for modern family living, with a vaulted ceiling, the space is flooded with light and has French doors to a private enclosed rear garden with a large patio/bbq space at the rear, ideal for al fresco dining. There are two additional receptions, one at the rear of the house also with french doors onto the garden and currently being used as a study. The main family snug is at the front of the bungalow, which has a large bay window and open fireplace. Additionally to the ground floor is the master bedroom, family bathroom with freestanding roll top bath, shower room with wc and a utility room! As you go up to the first floor, the stairwell splits and leads onto two further bedrooms.