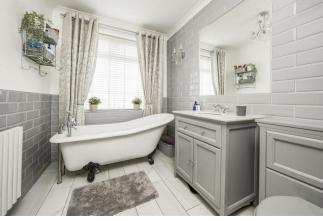

Upon entering the property there is a large welcoming hallway which leads onto all of the ground floor accommodation. There is an open plan kitchen/dining/living area which is ideal for modern family living, with a vaulted ceiling, the space is flooded with light and has French doors to a private enclosed rear garden with a large patio/bbq space at the rear, ideal for al fresco dining. There are two additional receptions, one at the rear of the house also with french doors onto the garden and currently being used as a study. The main family snug is at the front of the bungalow, which has a large bay window and open fireplace. Additionally to the ground floor is the master bedroom, family bathroom with freestanding roll top bath, shower room with wc and a utility room! As you go up to the first floor, the stairwell splits and leads onto two further bedrooms.