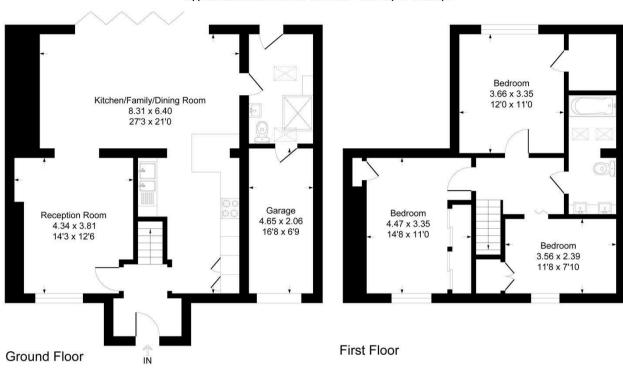

## Cowley Avenue KT16

Approximate Gross Internal Floor Area = 139.1 sq m / 1498 sq ft

Illustration for identification purposes only, measurements are approximate, not to scale.

Viewing: Please contact our Surrey Office on 01932 212 880 if you wish to arrange a viewing appointment for this property.