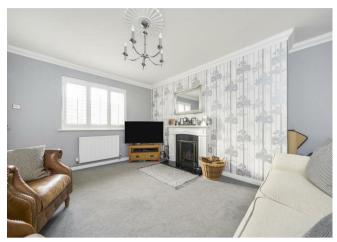

Extended and refurbished to a high standard through out, as you enter the house the hallway offers ample storage for shoes and coats and splits off to a front reception/lounge with fitted shutters and open fireplace.