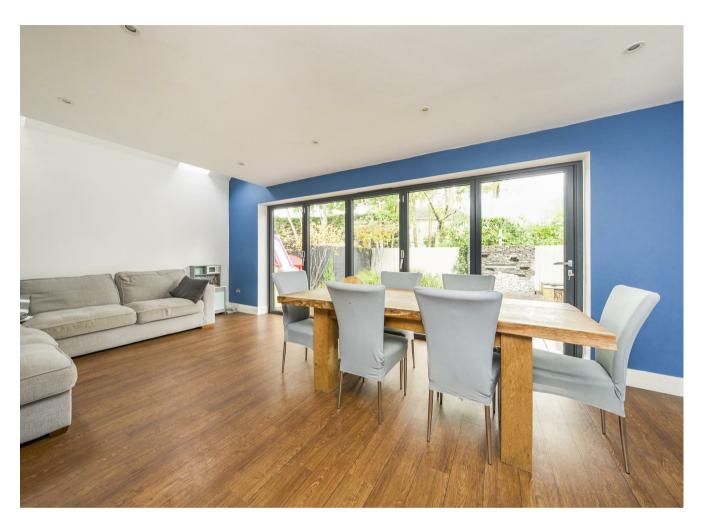

The recently fitted kitchen offers a great amount of storage with all integrated NEFF appliances. An open plan family/dining room, which was added to the house by the current owner with underfloor heating, offers seamless indoor/outdoor living via bifold doors which lead onto the beautifully landscaped garden, ideal for entertaining. Additionally on the ground floor there is a utility room, shower room with wc and secure storage at the side of the house.