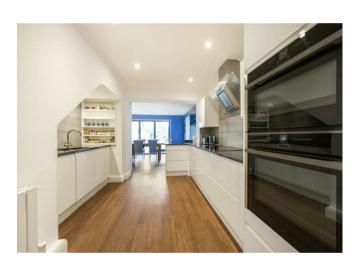

The recently fitted kitchen offers a great amount of storage with all integrated NEFF appliances. An open plan family/dining room, which was added to the house by the current owner with underfloor heating, offers seamless indoor/outdoor living via bifold doors which lead onto the beautifully landscaped garden, ideal for entertaining. Additionally on the ground floor there is a utility room, shower room with wc and secure storage at the side of the house.