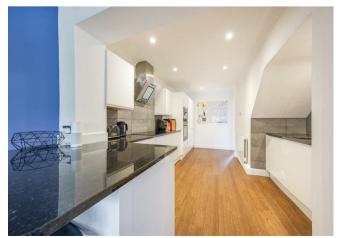

The recently fitted kitchen offers a great amount of storage with all integrated NEFF appliances. An open plan family/dining room, which was added to the house by the current owner with underfloor heating, offers seamless indoor/outdoor living via bifold doors which lead onto the beautifully landscaped garden, ideal for entertaining. Additionally on the ground floor there is a utility room, shower room with wc and secure storage at the side of the house.