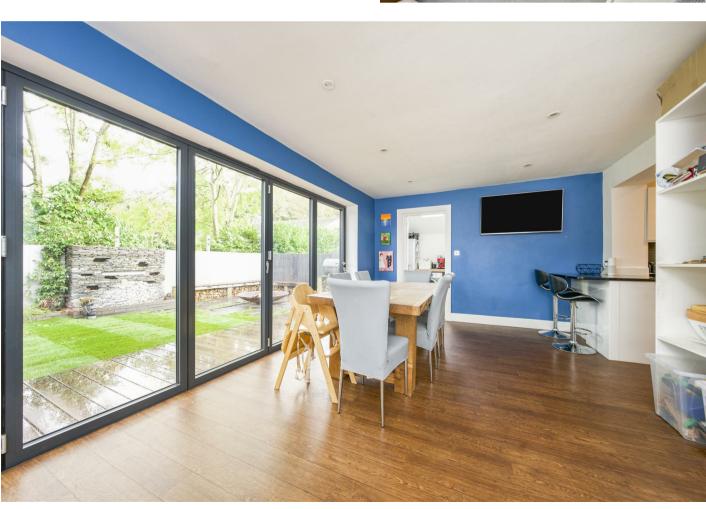

The recently fitted kitchen offers a great amount of storage with all integrated NEFF appliances. An open plan family/dining room, which was added to the house by the current owner with underfloor heating, offers seamless indoor/outdoor living via bifold doors which lead onto the beautifully landscaped garden, ideal for entertaining. Additionally on the ground floor there is a utility room, shower room with wc and secure storage at the side of the house.