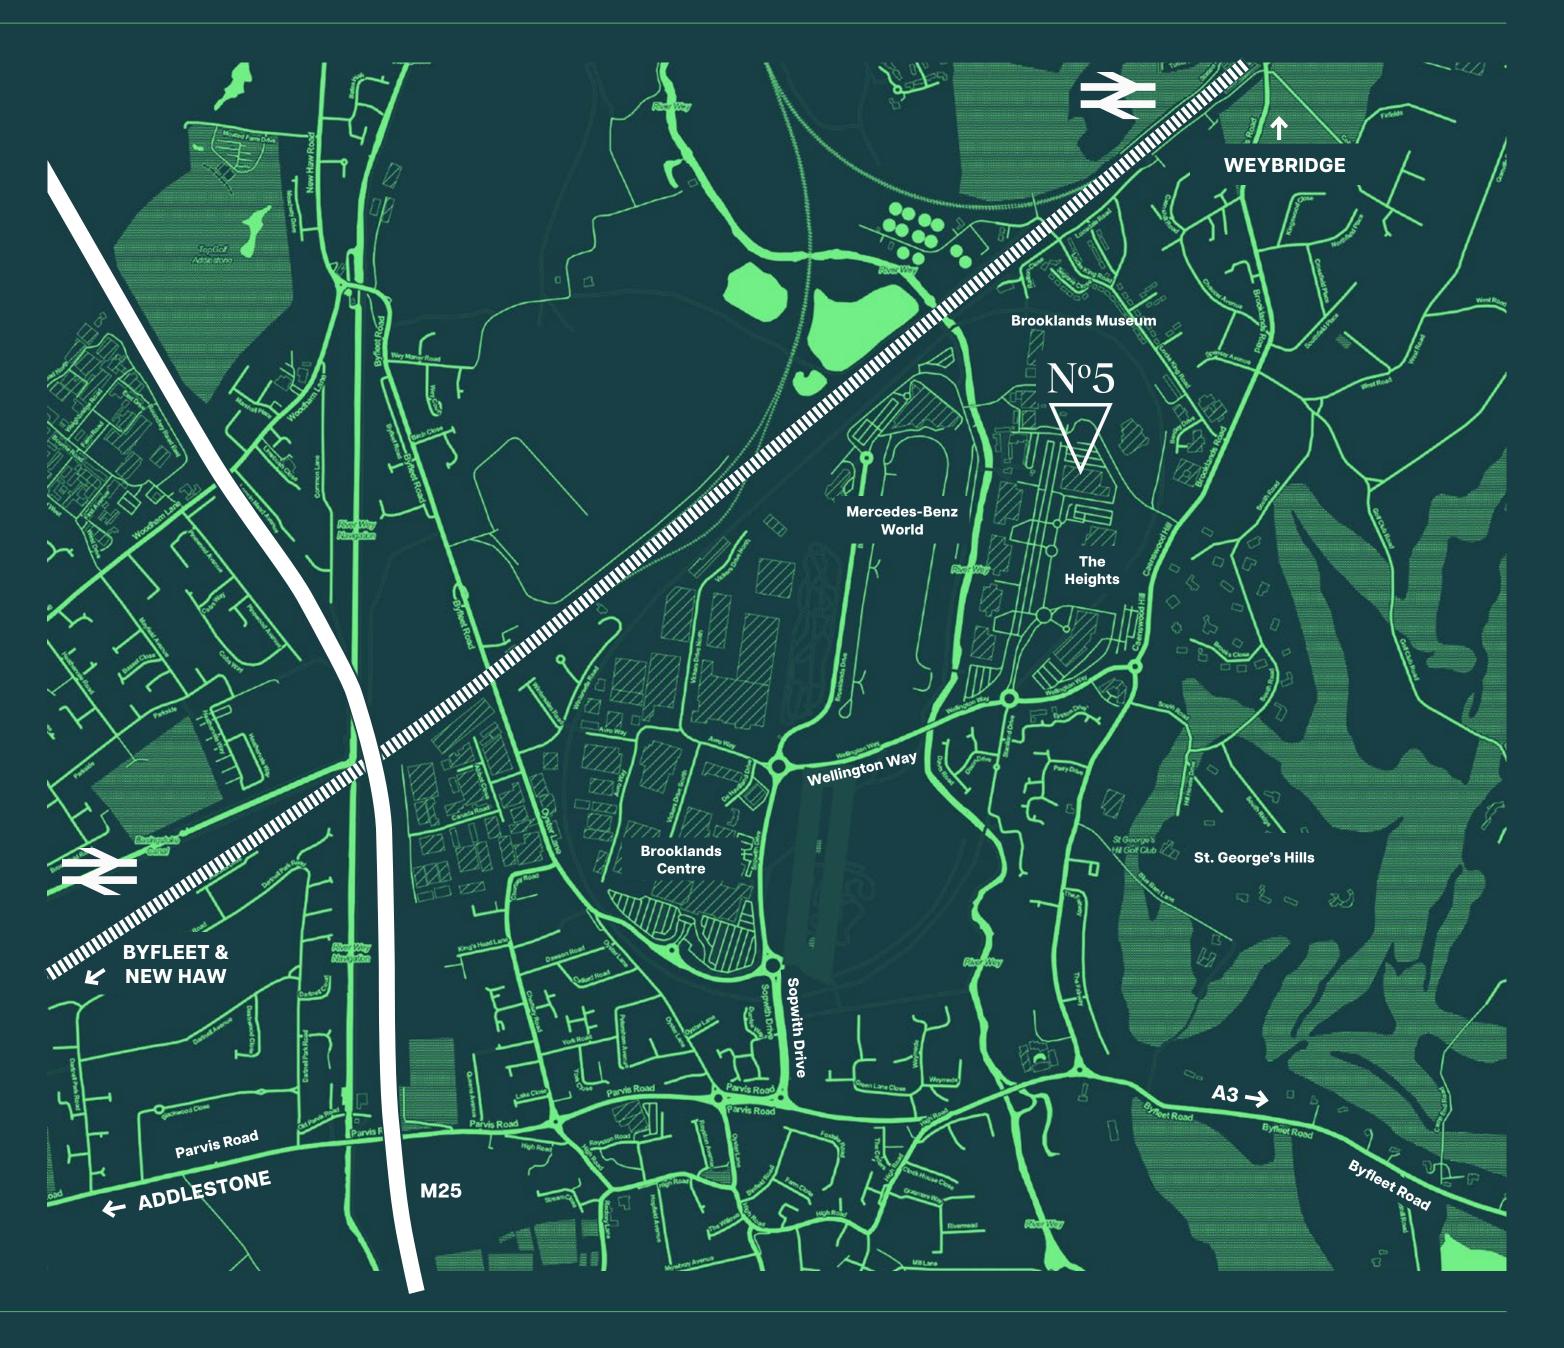

## Located for your convenience

See location on map

#### Times by car from:

| Weybridge:   | 4 mins  |
|--------------|---------|
| Woking:      | 14 mins |
| Heathrow:    | 20 mins |
| Leatherhead: | 20 mins |
| Gatwick:     | 35 mins |

#### Train

There are regular free shuttle buses between N°5 and Weybridge Station. Alternatively it is a 22 minute walk.

#### Journey times to Weybridge Station:

| Woking:           | 6 mins  |
|-------------------|---------|
| Wimbledon:        | 21 mins |
| Guildford:        | 23 mins |
| Clapham Junction: | 28 mins |
| Vauxhall:         | 34 mins |
| Waterloo:         | 37 mins |