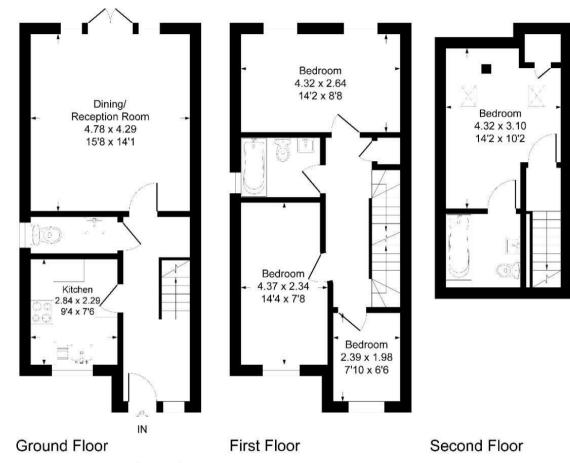

The hallway is light a spacious leading onto a modern, fully fitted kitchen. There is a downstairs WC and a spacious open plan living/dining room with large double doors opening onto a patio area and good sized laid to lawn garden.

On the first floor are two double bedrooms, a single bedroom and family bathroom with shower over the bath. On the second floor is a large double bedroom with ensuite, an ideal master bedroom or space for a teenager.

## TOTAL APPROX. FLOOR AREA 1082.00 sq ft

## Kings Road KT15

Approximate Gross Internal Floor Area = 100.4 sq m / 1082 sq ft

Illustration for identification purposes only, measurements are approximate, not to scale.

Viewing: Please contact our Surrey Office on 01932 212 880 if you wish to arrange a viewing appointment for this property.