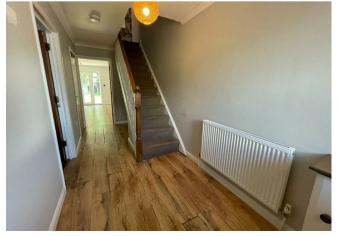

The hallway is light a spacious leading onto a modern, fully fitted kitchen. There is a downstairs WC and a spacious open plan living/dining room with large double doors opening onto a patio area and good sized laid to lawn garden.