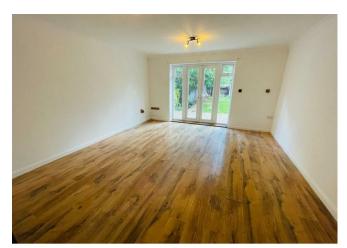

The hallway is light a spacious leading onto a modern, fully fitted kitchen. There is a downstairs WC and a spacious open plan living/dining room with large double doors opening onto a patio area and good sized laid to lawn garden.