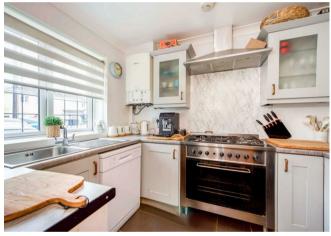

The hallway is light a spacious leading onto a modern, fully fitted kitchen. There is a downstairs WC and a spacious open plan living/dining room with large double doors opening onto a patio area and good sized laid to lawn garden.