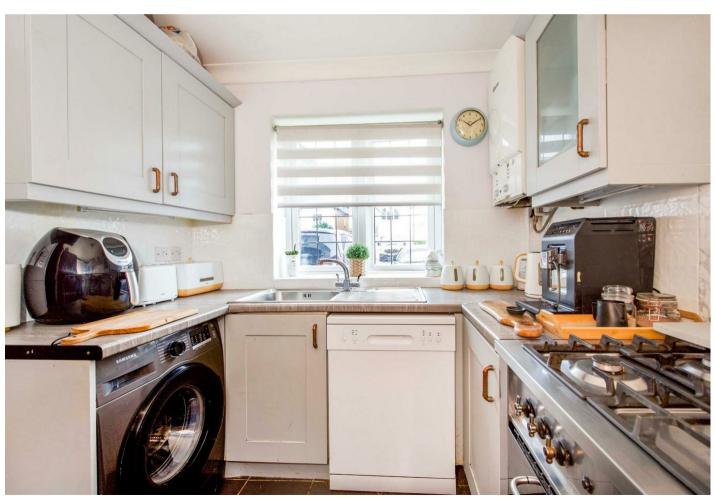

The hallway is light a spacious leading onto a modern, fully fitted kitchen. There is a downstairs WC and a spacious open plan living/dining room with large double doors opening onto a patio area and good sized laid to lawn garden.