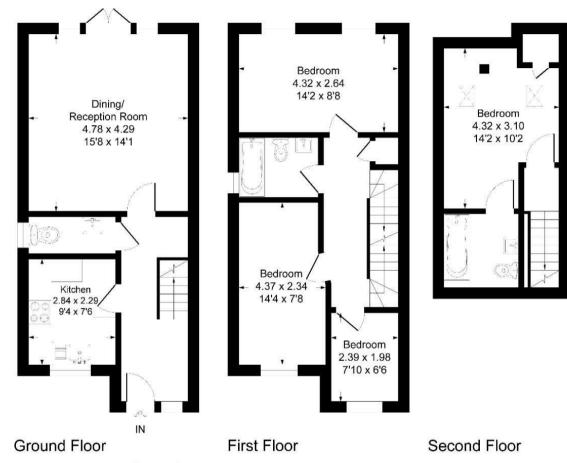

The hallway is light a spacious leading onto a modern, fully fitted kitchen. There is a downstairs WC and a spacious open plan living/dining room with large double doors opening onto a patio area and good sized laid to lawn garden.

On the first floor are two double bedrooms, a single bedroom and family bathroom with shower over the bath. On the second floor is a large double bedroom with ensuite, an ideal master bedroom or space for a teenager.

## TOTAL APPROX. FLOOR AREA 1082.00 sq ft

## Kings Road KT15

Approximate Gross Internal Floor Area = 100.4 sq m / 1082 sq ft

Illustration for identification purposes only, measurements are approximate, not to scale.

Viewing: Please contact our Surrey Office on 01932 212 880 if you wish to arrange a viewing appointment for this property.