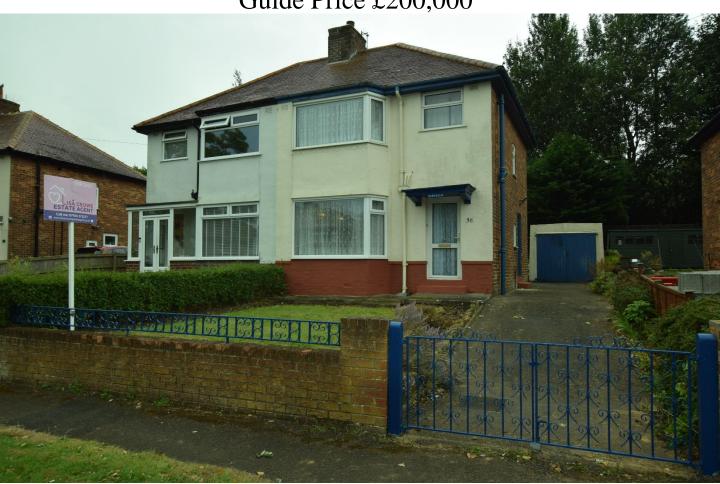

Newlands Park Crescent, Scarborough, Guide Price £200,000

A THREE BEDROOM SEMI DETACHED, Newlands, ready for updating, LOUNGE, EXTENDED DINING ROOM, KITCHEN+PANTRY. NEW BOILER, DBL GLAZING and CENTRAL HEATING. BATHROOM. With GARAGE, DRIVEWAY, GARDENS.

## **Front Garden**

Front garden is laid to lawn with wrought iron double gates giving access to the Driveway with ample off street parking for numerous vehicles, leading to the detached garage,