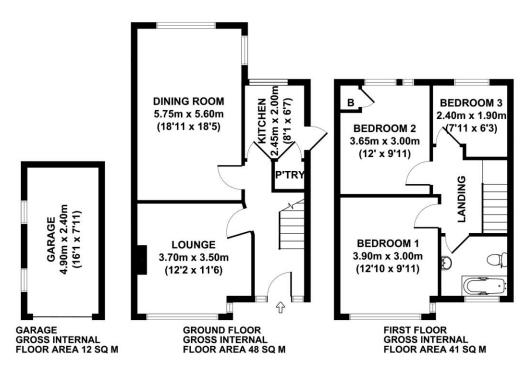

# Floor Plan

#### **NEWLANDS PARK CRESCENT**

#### APPROX. GROSS INTERNAL FLOOR AREA 101 SQ M / 1087 SQ FT

Whilst every attempt has been made to ensure the accuracy of the floorplan contained here, measurements of doors, windows and rooms are approximate and no responsibility is taken for any error omission or mis-statement. These plans are for representation purposes only and should be used as such by any prospective purchaser. The services, systems and appliances listed in this specification have not been tested and no guarantee as to their operating ability or their efficiency can be given

### **Entrance Hall**

UPVC double glazed door to the front aspect, radiator, power point, stairs to the first floor landing. Understairs storage cupboard housing the gas meter.

**Lounge** 3.70m x 3.50m - 12'2" x 11'6"

UPVC double glazed windows to the front and side aspects, gas wall mounted fire, TV point, radiator and power points

**Dining Room** 5.75m x 5.60m - 18'11" x 18'5"

UPVC double glazed windows to the rear and side aspect, wall mounted gas fire, TV point, floor to ceiling storage cupboard, radiator and power points.

**Kitchen** 2.45m x 2.00m -8'1" x 6'7"

Door to the side and UPVC double glazed window to the rear, range of wall and base units with roll top work surface, stainless steel sink and drainer, space for washing machine, space for electric oven, radiator and power points.

## **Pantry**

UPVC double glazed window to the side aspect, power point and housing the fuse box.

# **First Floor Landing**

UPVC double glazed window to the side aspect, loft access.

Bedroom One 3.70m x 3.50m - 12'2" bx 11'6"

UPVC double glazed windows to the front and side aspects, radiator and power points.

Bedroom Two 3.65m x 3.00m - 12'0" x 9'11"

UPVC double glazed window to the rear aspect, radiator and power points, cupboard housing the Worcestor combi boiler.

DISCLAIMER

These particulars are intended to give a fair and reliable description of the property but no responsibility for any inaccuracy or error can be accepted and do not constitute an offer or contract. We have not tested any services or appliances (including central heating if fitted) referred to in these particulars and the purchasers are advised to satisfy themselves as to the working order and condition. If a property is unoccupied at any time there may be reconnection charges for any switched off/disconnected or drained services or appliances - All measurements are approximate.

## Bedroom Three 2.40m x 1.90m - m7'11" x 6'3"

UPVC double glazed window to the rear aspect, radiator and power points.

# **Garage** 4.90m x 2.40m - 16'1" x 7'11"

Two windows to the side, wooden double doors to the front, power points and light.